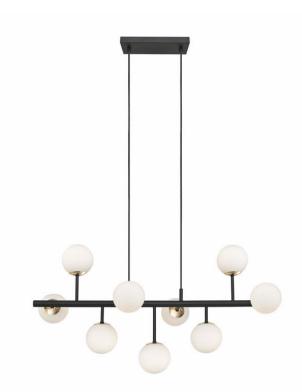

# Contemporary-style for dining/coffee table & dining counter

STELLAR series of fixtures, with their contemporary designs, are a perfect way to bring about harmony between the décor and the light fixtures of your house. This particular fixture comes with 9 matte white opal glasses, which will ooze out style when lit, and be a style statement on its own when not lit up.

# Design and finishing

· Color: Matte Black & French Gold

Material: Metal