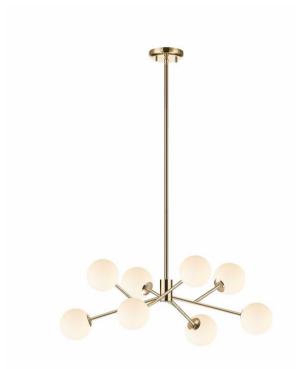

# Contemporary-styled centerpiece

DIVINE series of fixtures, with their contemporary designs, are a perfect way to bring about harmony between the décor and the light fixtures of your house. This particular fixture comes with 8 matte white opal glasses, which will ooze out style when lit, and be a style statement on its own when not lit up.

# Design and finishing

Color: French GoldMaterial: Metal

## Product dimensions and weight

Net weight: 3.75 kgHeight maximum: 129 cmHeight minimum: 37 cm

Length: 78.9 cmWidth: 78.9 cm