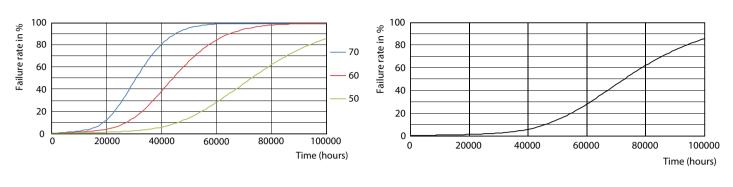

#### Lifetime

G13 4000K

Lumen Maintenance Diagram - 7T8/MAS/24-835/IF10/P/DIM 10/1

#### G13 4000K

G13 4000K

Lumen Maintenance Diagram - 7T8/MAS/24-835/IF10/P/DIM 10/1

© 2025 Signify Holding All rights reserved. Signify does not give any representation or warranty as to the accuracy or completeness of the information included herein and shall not be liable for any action in reliance thereon. The information presented in this document is not intended as any commercial offer and does not form part of any quotation or contract, unless otherwise agreed by Signify. Philips and the Philips Shield Emblem are registered trademarks of Koninklijke Philips N.V.