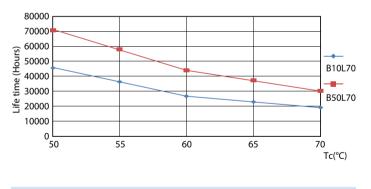

#### Lifetime

G13 4000K

Lumen Maintenance Diagram - 7T8/MAS/24-835/IF10/P/DIM 10/1

#### Lifetime

#### G13 4000K

G13 4000K

Lumen Maintenance Diagram - 7T8/MAS/24-835/IF10/P/DIM 10/1

© 2025 Signify Holding All rights reserved. Signify does not give any representation or warranty as to the accuracy or completeness of the information included herein and shall not be liable for any action in reliance thereon. The information presented in this document is not intended as any commercial offer and does not form part of any quotation or contract, unless otherwise agreed by Signify. Philips and the Philips Shield Emblem are registered trademarks of Koninklijke Philips N.V.