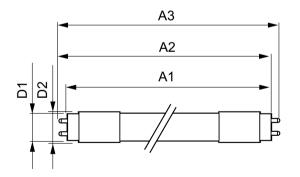

#### Dimensional drawing

| Product                   | D1      | D2      | A1       | A2       | A3       |
|---------------------------|---------|---------|----------|----------|----------|
| 7T8/MAS/24-835/IF10/P/DIM | 25.7 mm | 26.3 mm | 588.6 mm | 595.7 mm | 602.8 mm |
| 10/1                      |         |         |          |          |          |