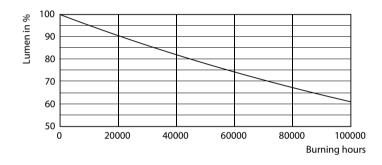

#### Lifetime

G13 4000K

Lumen Maintenance Diagram - 7T8/MAS/24-835/IF10/P/DIM 10/1

#### G13 4000K

G13 4000K

Lumen Maintenance Diagram - 7T8/MAS/24-835/IF10/P/DIM 10/1

© 2025 Signify Holding All rights reserved. Signify does not give any representation or warranty as to the accuracy or completeness of the information included herein and shall not be liable for any action in reliance thereon. The information presented in this document is not intended as any commercial offer and does not form part of any quotation or contract, unless otherwise agreed by Signify. Philips and the Philips Shield Emblem are registered trademarks of Koninklijke Philips N.V.