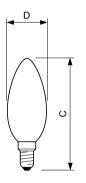

#### **Dimensional drawing**

| Product                                  | D     | C     |
|------------------------------------------|-------|-------|
| CorePro LEDCandleND6.5-60W B35 E14827FRG | 35 mm | 97 mm |
|                                          |       |       |