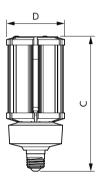

#### Dimensional drawing

| Product                       | D     | с      |
|-------------------------------|-------|--------|
| 36CC/LED/830/ND E26 G2 BB 6/1 | 85 mm | 201 mm |
|                               |       |        |