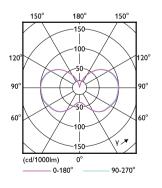

General uniform lighting - 36CC/LED/830/ND E26 G2 BB 6/1

Light Distribution Diagram - 36CC/LED/830/ND E26 G2 BB 6/1

Spectral Power Distribution Colour - 36CC/LED/830/ND E26 G2 BB 6/1