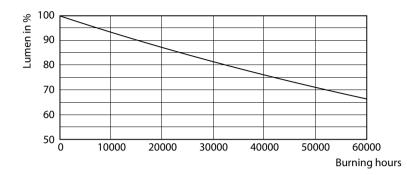

merator - Packs per outer box     | 3                               |
| EAN/UPC - Case                      | 50046677564099                  |
|                                     |                                 |

Datasheet, 2025, January 15 data subject to change

# **LED Corn Cobs**

## Dimensional drawing



| Product                         | D      | С      |
|---------------------------------|--------|--------|
| 150CC/LED/840/LS EX39 G2 BB 3/1 | 102 mm | 211 mm |

#### Photometric data



Light Distribution Diagram - 150CC/LED/840/LS EX39 G2 BB 3/1



Spectral Power Distribution Colour - 150CC/LED/840/LS EX39 G2 BB 3/1



Cascack Procurements 4.5 Prints Lighting NV. Page: 171

General uniform lighting - 150CC/LED/840/LS EX39 G2 BB 3/1

100

## **LED Corn Cobs**

#### Lifetime



Lumen Maintenance Diagram - 150CC/LED/840/LS EX39 G2 BB 3/1