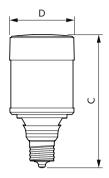

## Dimensional drawing

| Product                         | D      | С      |
|---------------------------------|--------|--------|
| 150CC/LED/840/LS EX39 G2 BB 3/1 | 102 mm | 211 mm |