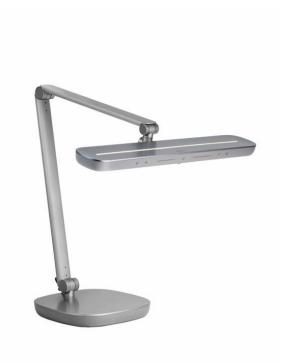

# Advanced desk lighting for a brighter future

Perfectly matching with ergonomic desks of kids study, Philips A5(Ampere) LED desklight offers dual uses of clamp or base for maximized mounting flexibility and space saving. The OcuMax optics ensures uniformed clarity with less glare to support full desk EyeCare performance. Equipped with seamless tunable and dimmerable, sit-in sensor and auxiliary background light, Philips A5(Ampere) caters to various lighting needs of multi-scenarios.

# Design and finishing

· Color: Silver

· Material: Synthetic, Metal