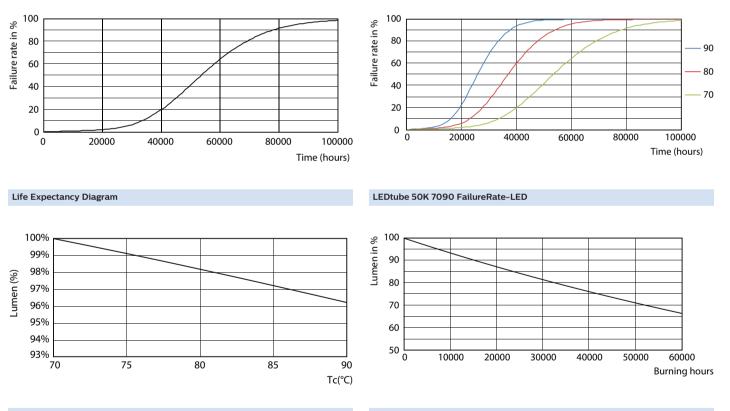

#### Lifetime

Lumen Maintenance Diagram - 24T5HO/COR/46-840/IF35/G/DIM 25/1

Lumen Maintenance Diagram - 24T5HO/COR/46-840/IF35/G/DIM 25/1