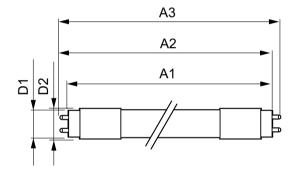

#### **Dimensional drawing**

# Product D1 D2 A1 A2 A3 24T5HO/COR/46-840/ 15.3 mm 18.4 mm 1,147.8 mm 1,154.9 mm 1,162 mm IF35/G/DIM 25/1 F F F F F F F F F F F F F F F F F F F F F F F F F F F F F F F F F F F F F F F F F F F F F F F F F F F F F F F F F F F F F F F F F F F F F F F F F F F F F F F F F F F F F F F F