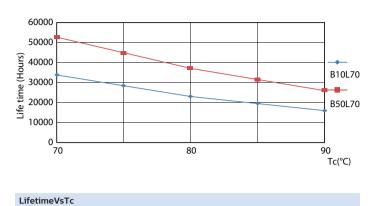

#### Lifetime

Lumen Maintenance Diagram - 24T5HO/COR/46-840/IF35/G/DIM 25/1

Lumen Maintenance Diagram - 24T5HO/COR/46-840/IF35/G/DIM 25/1