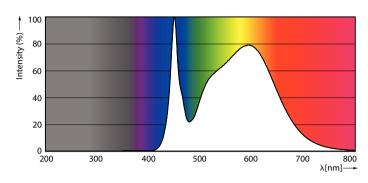

## InstantFit (UL Type-A) T5

Photometric data

Spectral Power Distribution Colour - 24T5HO/COR/46-840/IF35/G/DIM 25/1