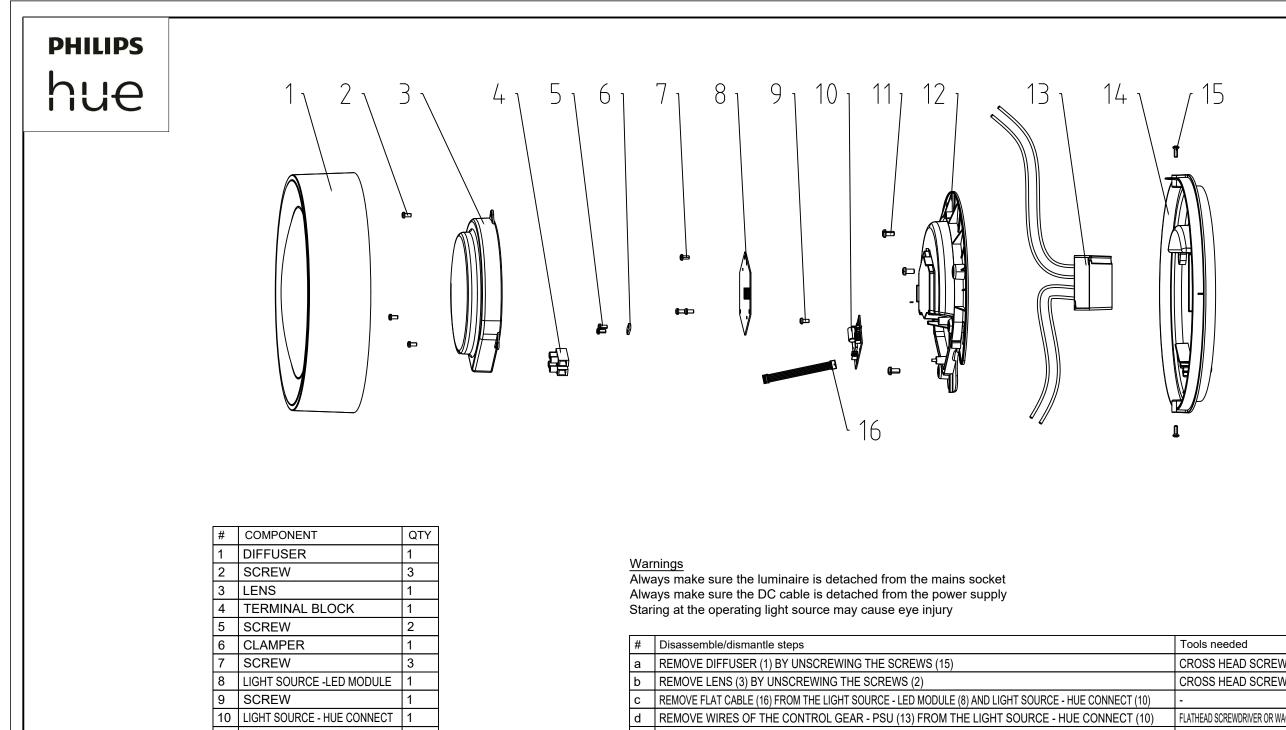

| #  | COMPONENT                  | QTY |
|----|----------------------------|-----|
| 1  | DIFFUSER                   | 1   |
| 2  | SCREW                      | 3   |
| 3  | LENS                       | 1   |
| 4  | TERMINAL BLOCK             | 1   |
| 5  | SCREW                      | 2   |
| 6  | CLAMPER                    | 1   |
| 7  | SCREW                      | 3   |
| 8  | LIGHT SOURCE -LED MODULE   | 1   |
| 9  | SCREW                      | 1   |
| 10 | LIGHT SOURCE - HUE CONNECT | 1   |
| 11 | SCREW                      | 3   |
| 12 | HEAT SINK                  | 1   |
| 13 | CONTROL GEAR - PSU         | 1   |
| 14 | BASE                       | 1   |
| 15 | SCREW                      | 2   |
| 16 | FLAT CABLE                 | 1   |

| #   | Disassemble/dismantle steps                          | Tools needed                            |           |
|-----|------------------------------------------------------|-----------------------------------------|-----------|
| а   | REMOVE DIFFUSER (1) BY UNSCREWING THE SCREW          | CROSS HEAD SCREW DRIVER                 |           |
| b   | REMOVE LENS (3) BY UNSCREWING THE SCREWS (2)         | CROSS HEAD SCREW DRIVER                 |           |
| С   | REMOVE FLAT CABLE (16) FROM THE LIGHT SOURCE - LED M | -                                       |           |
| d   | REMOVE WIRES OF THE CONTROL GEAR - PSU (13) F        | FLATHEAD SCREWDRIVER OR WAGO TOOL #2065 |           |
| е   | REMOVE THE LIGHT SOURCE - LED MODULE (8) BY UN       | CROSS HEAD SCREW DRIVER                 |           |
| f   | REMOVE THE LIGHT SOURCE - HUE CONNECT (10) BY        | CROSS HEAD SCREW DRIVER                 |           |
| g   | REMOVE TERMINAL BLOCK (4) BY UNSCREWING WIRE         | FLAT HEAD SCREW DRIVER                  |           |
| h   | REMOVE CLAMPER (6) BY UNSCREWING THE SCREW           | CROSS HEAD SCREW DRIVER                 |           |
| i   | REMOVE HEAT SINK (12) FROM THE BASE (14) BY UNS      | CROSS HEAD SCREW DRIVER                 |           |
| j   | REMOVE THE CONTROL GEAR - PSU (13)                   | -                                       |           |
|     |                                                      |                                         |           |
|     | STATUS DESCRIPTION                                   |                                         | DESIGN ID |
| try | daylo wall lantern                                   | black 1x15W 24V                         |           |