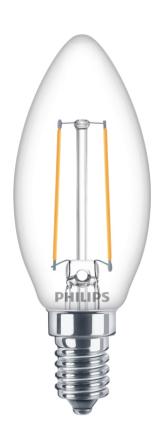

# State-of-the-art LED light bulb for the home

Philips LED light bulbs provide a beautiful, warm white light, an exceptionally long life, and immediate, significant energy savings. With a pure and elegant design, this bulb is the perfect replacement for your clear incandescent bulbs.

#### Replaces standard incandescent

With its beautifully shaped design and familiar dimensions, this is a contemporary lighting, energy-saving standard LED bulb. The perfect sustainable replacement for traditional standard incandescent bulbs.

#### **Bulb characteristics**

· Intended use: Indoor

· Lamp shape: Non directional candle

Socket: E14Dimmable: NoBulb Finish: ClearBulb Material: Glass