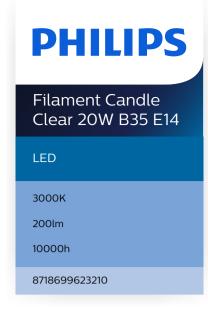

#### **Bulb characteristics**

· Intended use: Indoor

· Lamp shape: Non directional candle

Socket: E14Dimmable: NoBulb Finish: ClearBulb Material: Glass

#### **Bulb dimensions**

Height: 9.7 cmWidth: 3.5 cm

#### **Durability**

• Number of switch cycles: 20,000

· Nominal lifetime: 10,000

#### **Light characteristics**

Beam angle: 300 degree(s)
Color rendering index (CRI): 80
Color temperature: 3000 K
Nominal luminous flux: 200 lm

#### **Packaging information**

EAN: 8718699623210EOC: 871869962321000

• Product title: LEDClassic 2-20W B35

E14 830 CL NDAPR