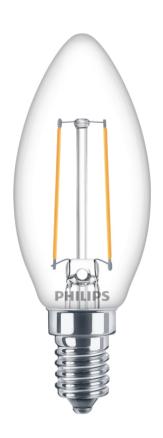

#### Replaces standard incandescent

With its beautifully shaped design and familiar dimensions, this is a contemporary lighting, energy-saving standard LED bulb. The perfect sustainable replacement for traditional standard incandescent bulbs.

#### **Bulb characteristics**

· Intended use: Indoor

· Lamp shape: Non directional candle

Socket: E14Dimmable: NoBulb Finish: ClearBulb Material: Glass