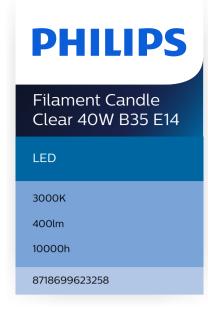

#### **Bulb characteristics**

· Intended use: Indoor

· Lamp shape: Non directional candle

Socket: E14Dimmable: NoBulb Finish: ClearBulb Material: Glass

#### **Bulb dimensions**

Height: 9.7 cmWidth: 3.5 cm

#### **Durability**

• Number of switch cycles: 20,000

· Nominal lifetime: 10,000

#### **Light characteristics**

Beam angle: 300 degree(s)
Color rendering index (CRI): 80
Color temperature: 3000 K
Nominal luminous flux: 400 lm

#### **Packaging information**

EAN: 8718699623258EOC: 871869962325800

Product title: LEDClassic 4-40W B35

E14 830 CL NDAPR

#### **Power consumption**

Power factor: 0.51
Voltage: AC 220-240 V
Wattage equivalent: 40 W
Power Consumption: 4 W

### Packaging dimensions and weight

• EAN/UPC - product: 8718699623258

Net weight: 0.02 kgGross weight: 0.03 kgHeight: 14.9 cmLength: 4 cm

• Width: 4 cm

Issue date: 2025-06-27 Version: 0.114 © 2025 Signify Holding. All rights reserved. Signify does not give any representation or warranty as to the accuracy or completeness of the information included herein and shall not be liable for any action in reliance thereon. The information presented in this document is not intended as any commercial offer and does not form part of any quotation or contract, unless otherwise agreed by Signify. Philips and the Philips Shield Emblem are registered trademarks of Koninklijke Philips N.V.