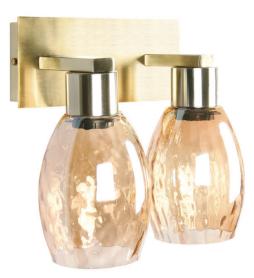

### Wall light

myLiving

2 x E27 bulb Metal, glass bronze 220-240 V

919215850799

# Classical Indian appeal

Bronze finish for superior feel. Expressive and elegant form

#### Design and finishing

- Color: Bronze
- Material: Metal

#### Miscellaneous

- Especially designed for: Home office & Study
- Style: Modern
- Type: Wall Lights

#### **Technical specifications**

- Mains power: 220-240 V
- Energy class included light source: no bulb included
- Number of bulbs: 2
- IP code: IP20 | Finger-protected
- Class of protection: Class I Earthed
- Light source replaceable: Yes
- Number of light sources: 2