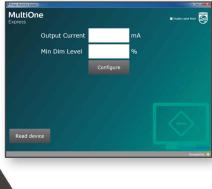

Two fields to program -

- · Output current
- · Min dim level

LCN9620

- 4. Print labels for the driver.
  - · Document the settings of the programmed driver.
  - · No third party software required.
  - · Works with common printers.
  - · Order separately. Printer information available at: www.signify.com/advanceexpress