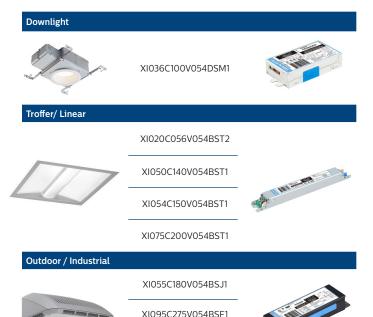

# Fast and simple to program in 4 steps

1. Eight recommended programmable driver SKU's covering the most common configurations in the field to choose from.

All 0-10V SKU's are rated for field install by UL are available (36) for the specific needs of your market.