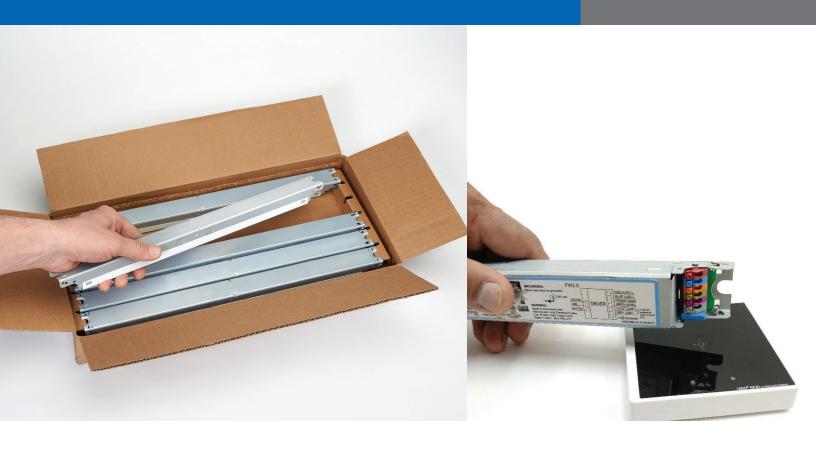

# Fast and simple to program in 4 steps

1. Eight recommended programmable driver SKU's covering the most common configurations in the field to choose from.

All 0-10V SKU's are rated for field install by UL are available (36) for the specific needs of your market.