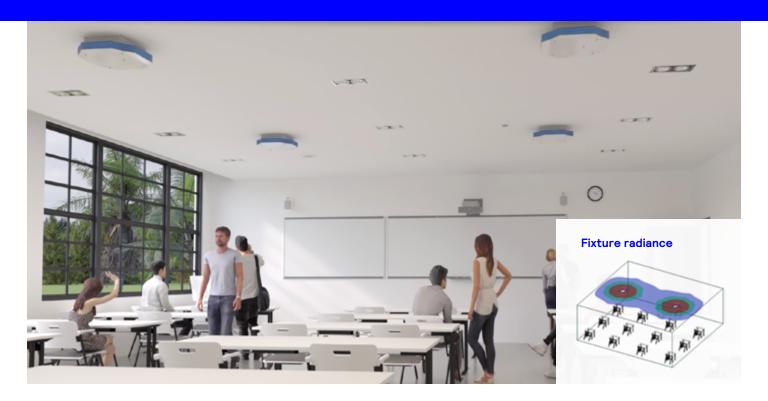

## Germicidal UV 2x2 Grid Ceiling Mount

- · Available 2x2 Grid ceiling mount housing
- · 4 lamp 9 W PL-S Philips TUV (lamps shipped separately)
- · White or black polyester powder coated steel housing
- · Mounting height of 9' to ceiling
- Applications: Offices, Education, Retail

### General Design Guidelines\*

- Minimum 9' Ceiling Height
- Minimum 12' distance between fixtures
- Minimum 6' distance between fixture and wall
- Estimate of minimum 250sqft area of disinfection per fixture
- \* For specific application design support, please contact Signify directly. Above estimates are based on a UV-C radiation ceiling reflectance of 15% and 8 hour maximum exposure time. If ceiling reflectance is above 15%, please contact Signify for application design support. A list of common ceiling finish reflectances can be found in the Appendix section of the Commission Guidelines.