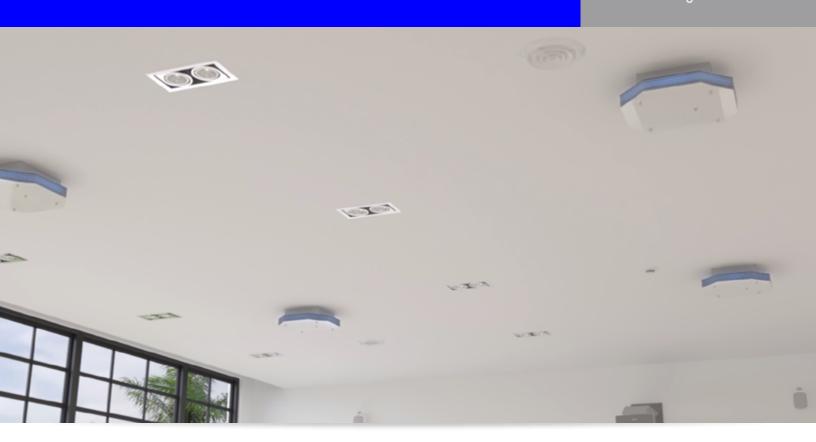

## Germicidal UV 2x2 Grid Ceiling Mount

- · Available 2x2 Grid ceiling mount housing
- · 4 lamp 9 W PL-S Philips TUV (lamps shipped separately)
- · White or black polyester powder coated steel housing
- · Mounting height of 9' to ceiling
- Applications: Offices, Education, Retail

### General Design Guidelines\*

- Minimum 9' Ceiling Height
- Minimum 12' distance between fixtures
- Minimum 6' distance between fixture and wall
- Estimate of minimum 250sqft area of disinfection per fixture
- \* For specific application design support, please contact Signify directly. Above estimates are based on a UV-C radiation ceiling reflectance of 15% and 8 hour maximum exposure time. If ceiling reflectance is above 15%, please contact Signify for application design support. A list of common ceiling finish reflectances can be found in the Appendix section of the Commission Guidelines.