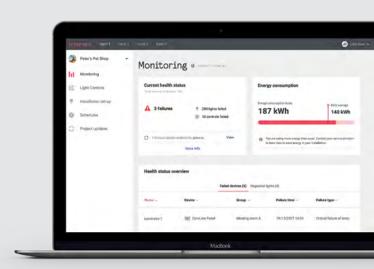

### Continuously improving

- ✓ Take control of your lighting on-site or remotely via the Interact Pro dashboard.
- Identify areas using a lot of light and adjust settings to save energy.
- Optimize lighting schedules where lighting usage seems out of sync with usage.
- Meet sustainability and benefit from energy rebate program targets.