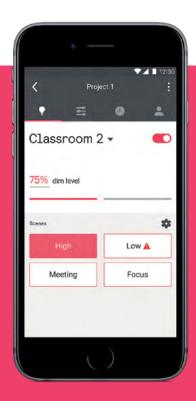

Individually set your light settings with the Interact Pro app.

#### A great learning environment

- ✓ Light can be tailored to suit the learning task or the time of day.
- ✓ Increase light levels to invigorate pupils when they need to be more active, supporting a fresh start to the day (morning) or afternoon (after lunch break).
- Decrease light levels to create a relaxing environment during breaks or quiet time.