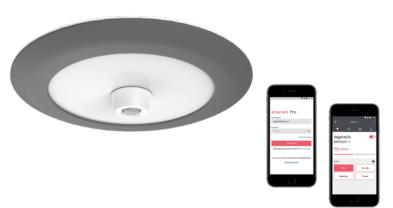

#### Features

- No additional wiring required during installation.
- Motion, daylight sensing and grouping can be done right out of the box.
- A gateway can be added at any time for additional features, such as scheduling and remote management.
- Set up is simple and can be done from your smart phone.
- Interact delivers a consistent experience between indoor and outdoor lighting control.

# Start simple with a standalone system

- Smart lighting with luminaire integrated occupancy and daylight sensor.
- Save up to 80% on installation and material cost compared with more complex systems.<sup>1</sup>

#### Add a gateway for more benefits

- Boost energy savings up to 85%.
- Get access to a software dashboard.
- As your system grows, you can keep and build on all previously installed light points.