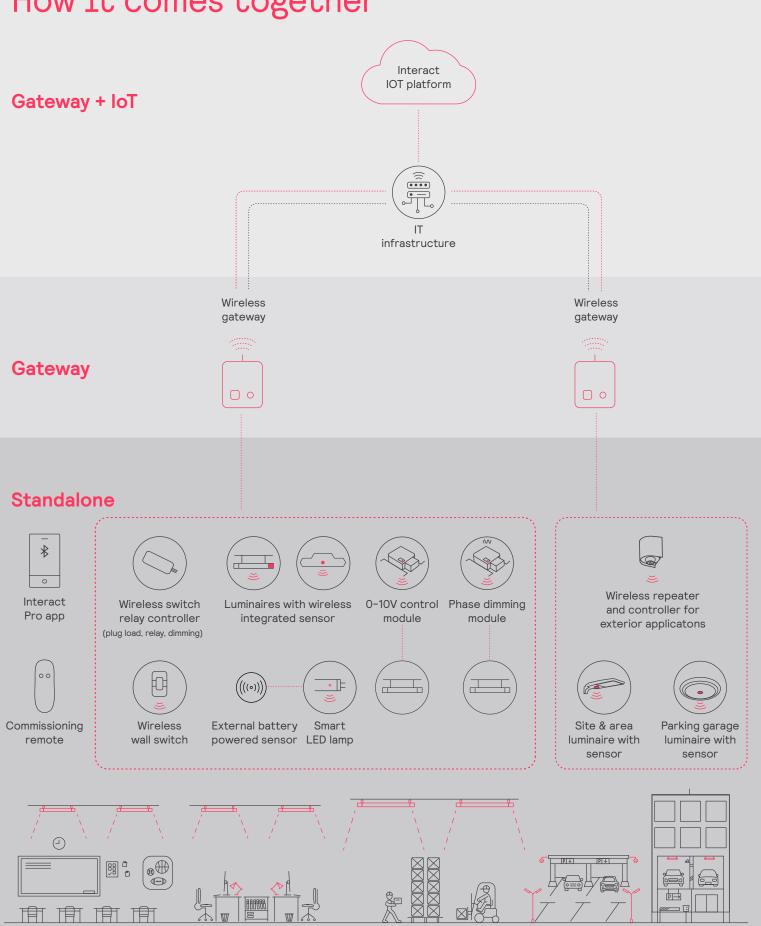

ion, daylight sensing and grouping can be done right out of the box.
- A gateway can be added at any time for additional features, such as scheduling and remote management.
- Set up is simple and can be done from your smart phone.
- Interact delivers a consistent experience between indoor and outdoor lighting control.





# Start simple with a standalone system

- Smart lighting with luminaire integrated occupancy and daylight sensor.
- Save up to 80% on installation and material cost compared with more complex systems.<sup>1</sup>

1. Compared to wired networked lighting control systems.

#### Add a gateway for more benefits

- Boost energy savings up to 85%.
- Get access to a software dashboard.
- As your system grows, you can keep and build on all previously installed light points.





## How it comes together

INt-2205BN 02/24 page 3 of 4

#### Outdoor luminaire compatibility



Gardco SoftView parking garage



Gardco EcoForm site and area



Gardco OptiForm site and area



Stonco LytePro Area



Gardco PureForm site and area



Gardco 121 wall mount



Gardco PureForm wall mount

#### O Questions about Interact? Contact us directly.

https://www.interact-lighting.com/en-us/get-in-touch or General inquiries: 1-833-468-7776, Field support: 1-800-555-0050 (Monday - Friday, 8am - 8pm EST)

© 2022 Signify Holding. All rights reserved. The information provided herein is subject to change, without notice. Signify does not give any representation or warranty as to the accuracy or completeness of the information included herein and shall not be liable for any action in reli