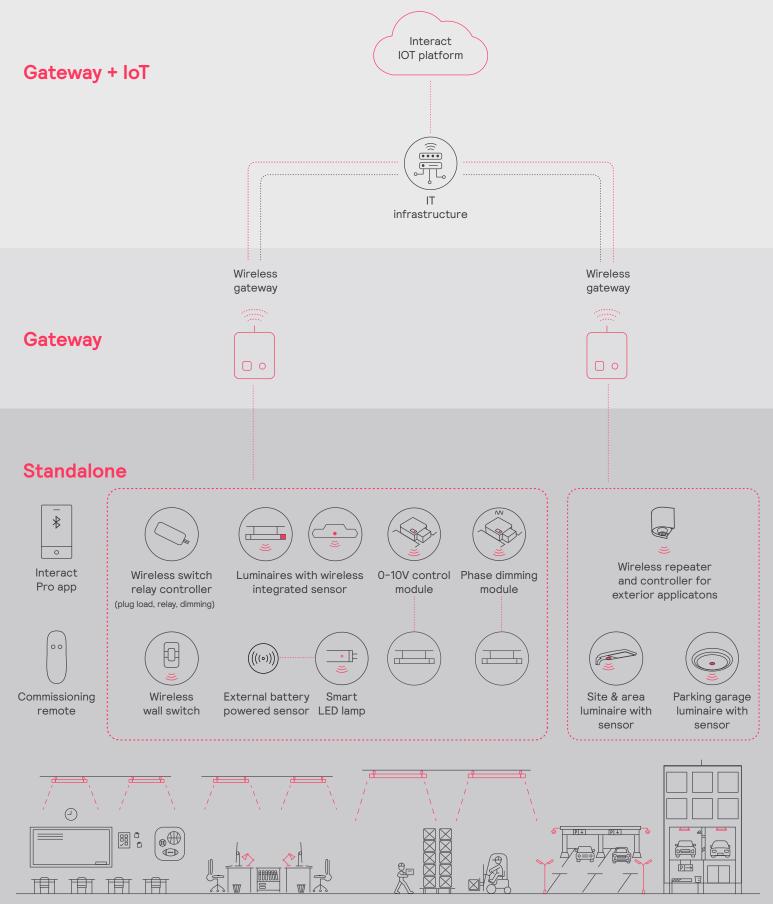

### How it comes together

#### Features

- No additional wiring required during installation.
- Motion, daylight sensing and grouping can be done right out of the box.
- A gateway can be added at any time for additional features, such as scheduling and remote management.
- Set up is simple and can be done from your smart phone.
- Interact delivers a consistent experience between indoor and outdoor lighting control.
- Interact is the only system that offers wireless connectivity and control for lamps, luminaries, and retrofit kits.

# Scale up for more benefits by adding a gateway

- Boost energy savings up to 85%.
- · Get access to a software dashboard.
- As your system grows, you can keep and build on all previously installed light points.

## Start simple and lay the foundation

- Smart lighting with luminaire integrated occupancy and daylight sensor.
- Save up to 80% on installation and material cost compared with more complex systems.<sup>1</sup>