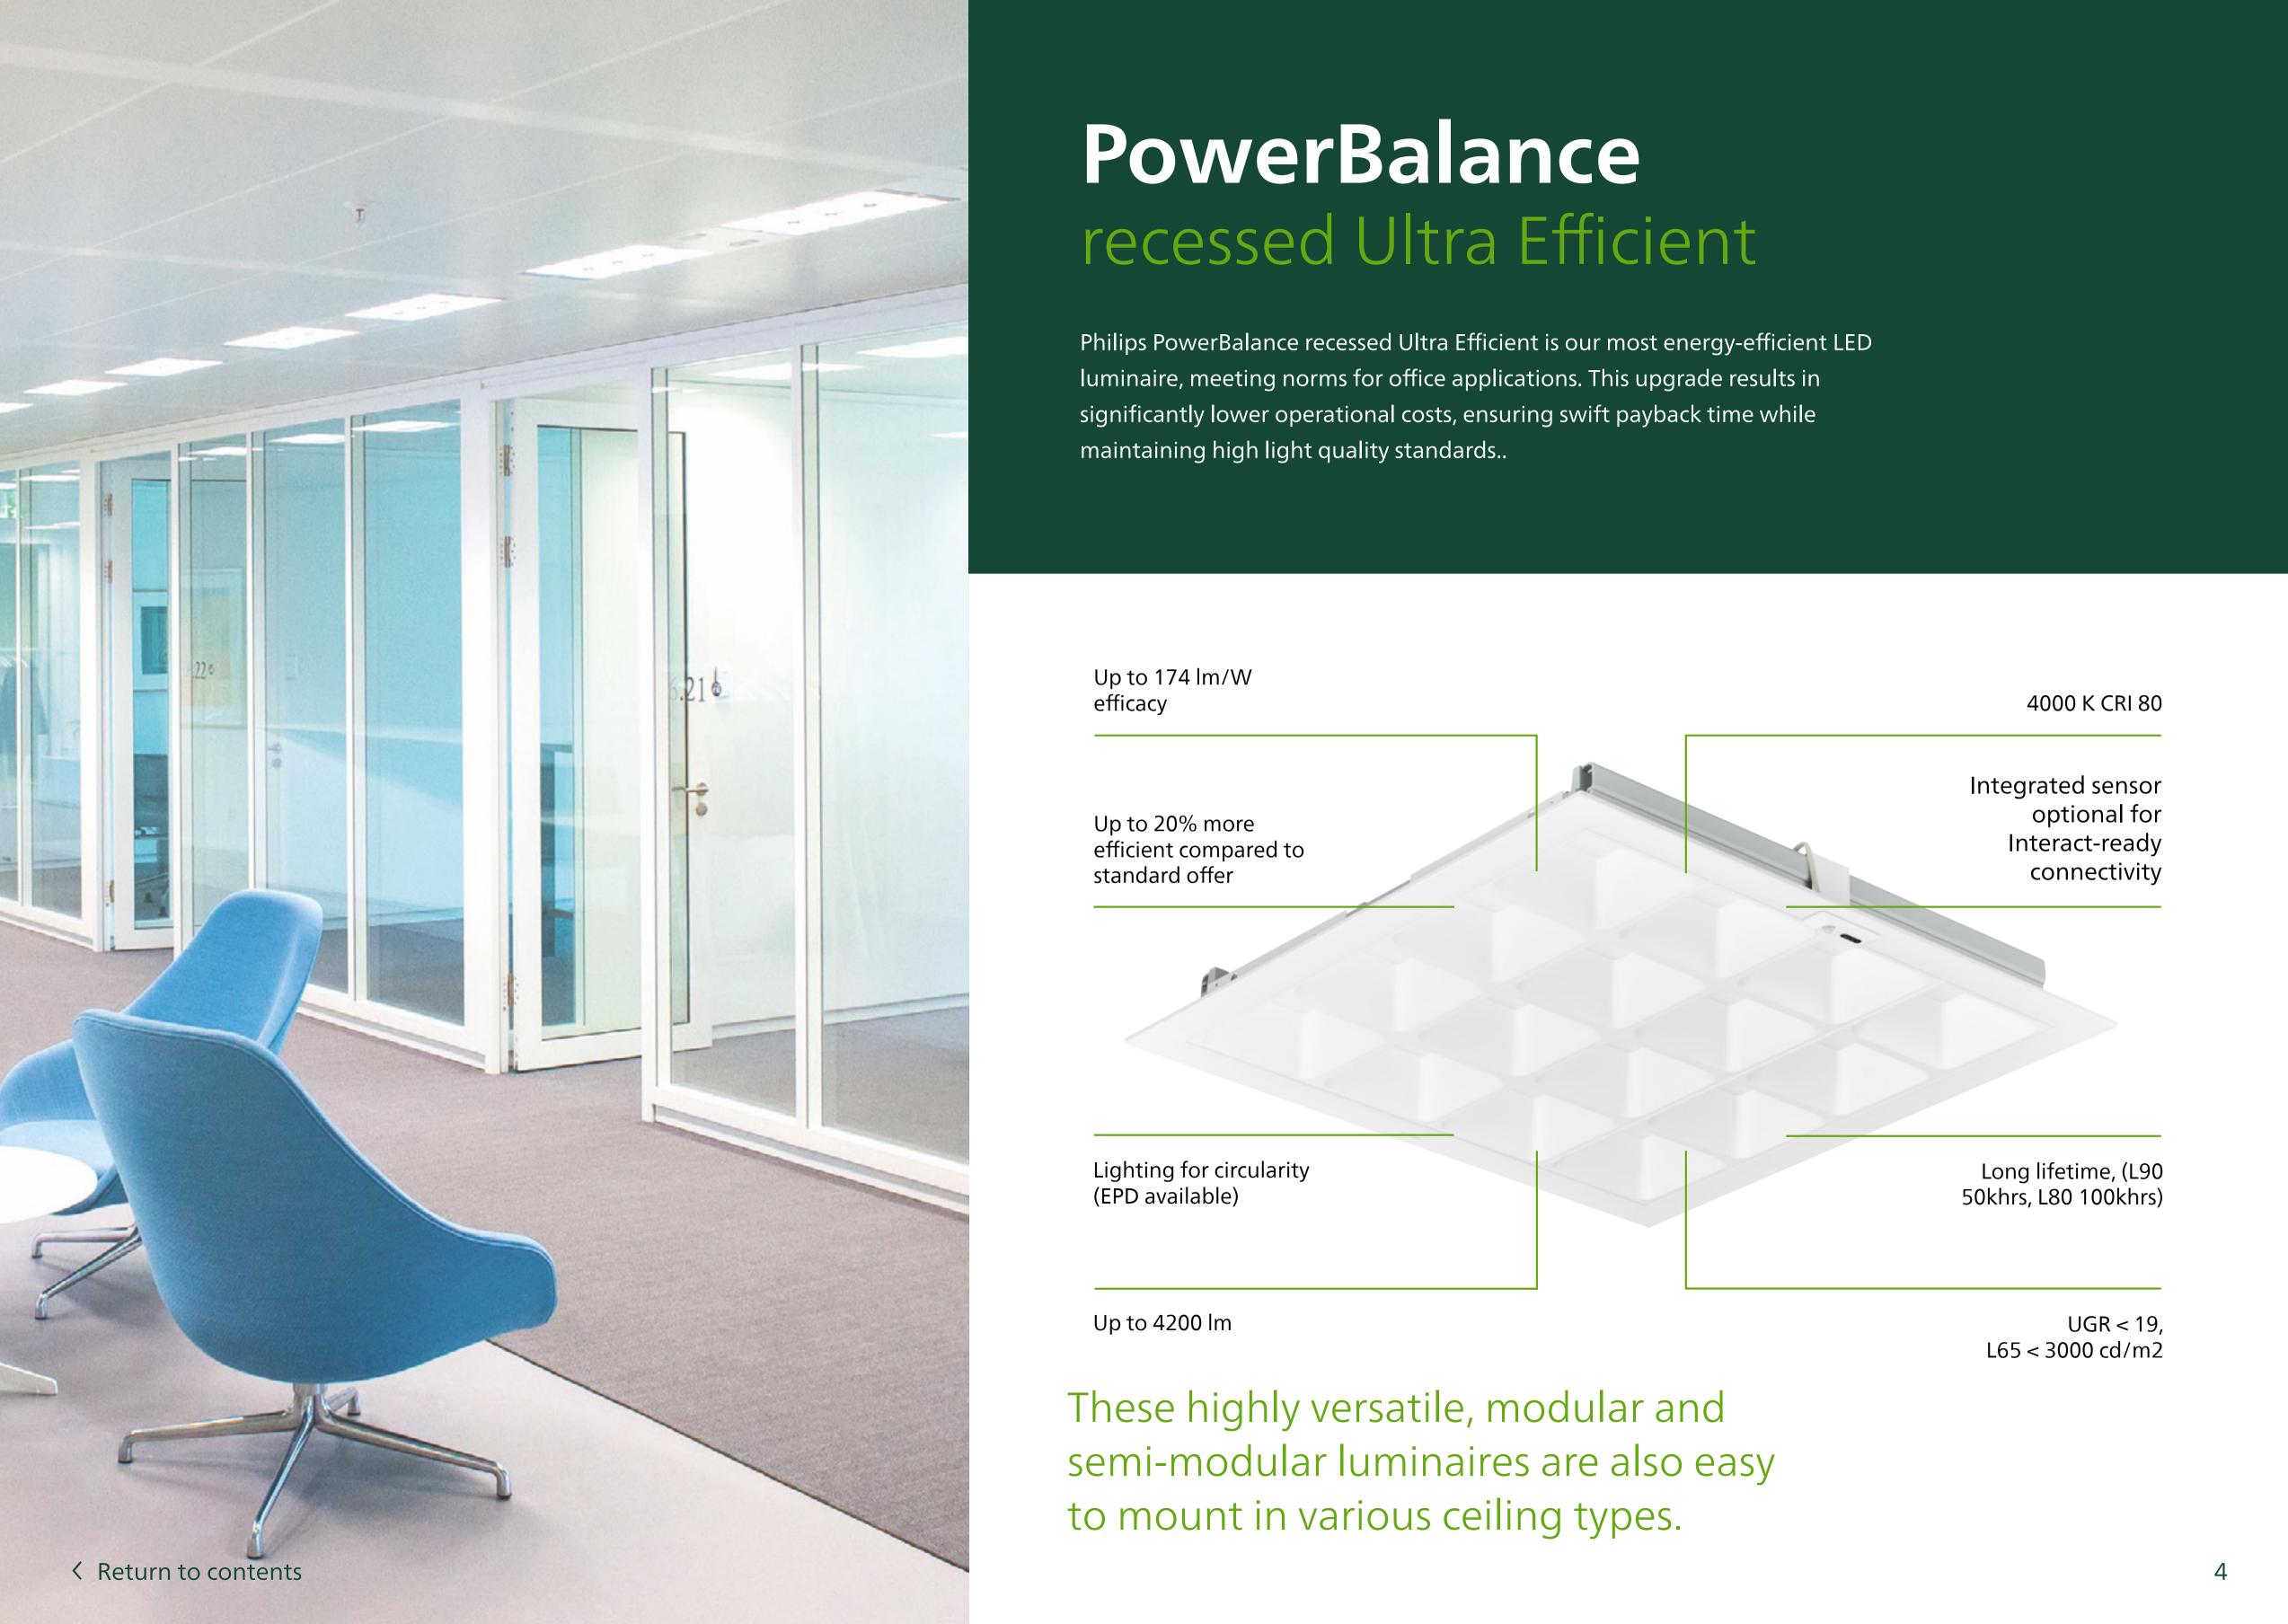

## Meet our highly energy-efficient LED luminaires

Thanks to a great technology breakthrough, Philips Ultra Efficient luminaires allow you to immediately save up to 20% energy compared to the current best offering within the range. Making them truly best-in-class.

The investment pays itself back quickly! Not only does this allow for important savings, switching to Ultra Efficient LEDs also contributes to improved sustainability.

3