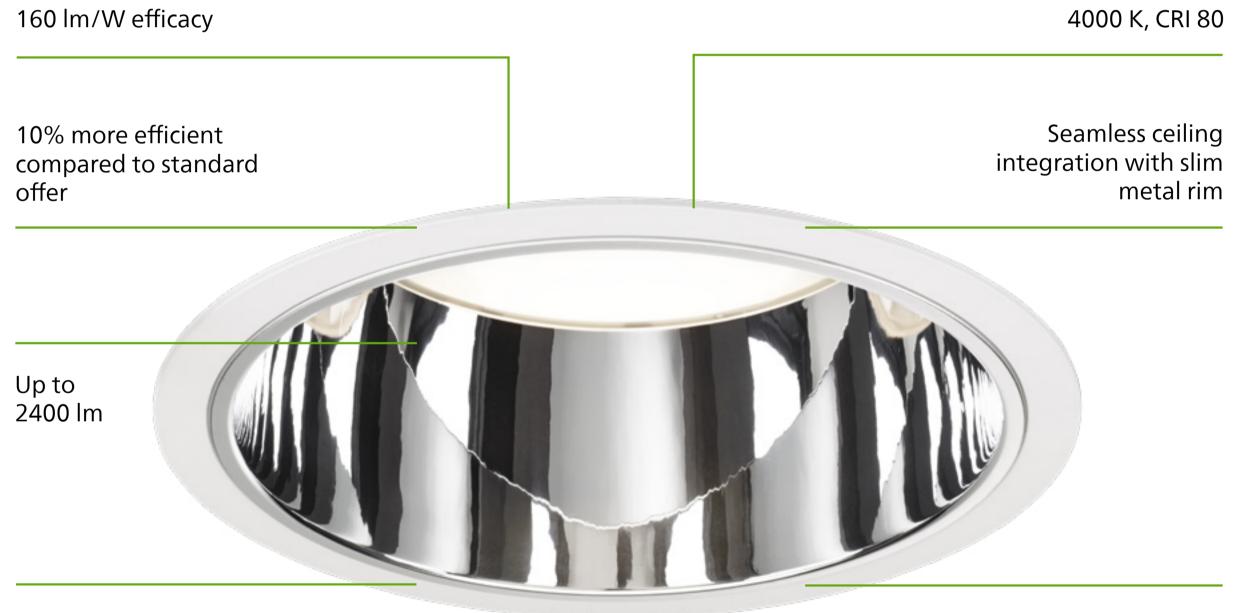

#### LuxSpace recessed Ultra Efficient

With industry-leading efficacy of 160 lm/W, LuxSpace recessed Ultra Efficient is an ideal downlight solution to minimize energy and running costs. It is designed to provide the perfect combination of energy efficiency, light comfort, and design without compromising on performance.

Visual comfort: soft, uniform light with high glare control (UGR<19)

LuxSpace Ultra Efficient offers a variety of reflector options designed for user comfort across every application.

Wireless driver optional for Interact-ready connectivity