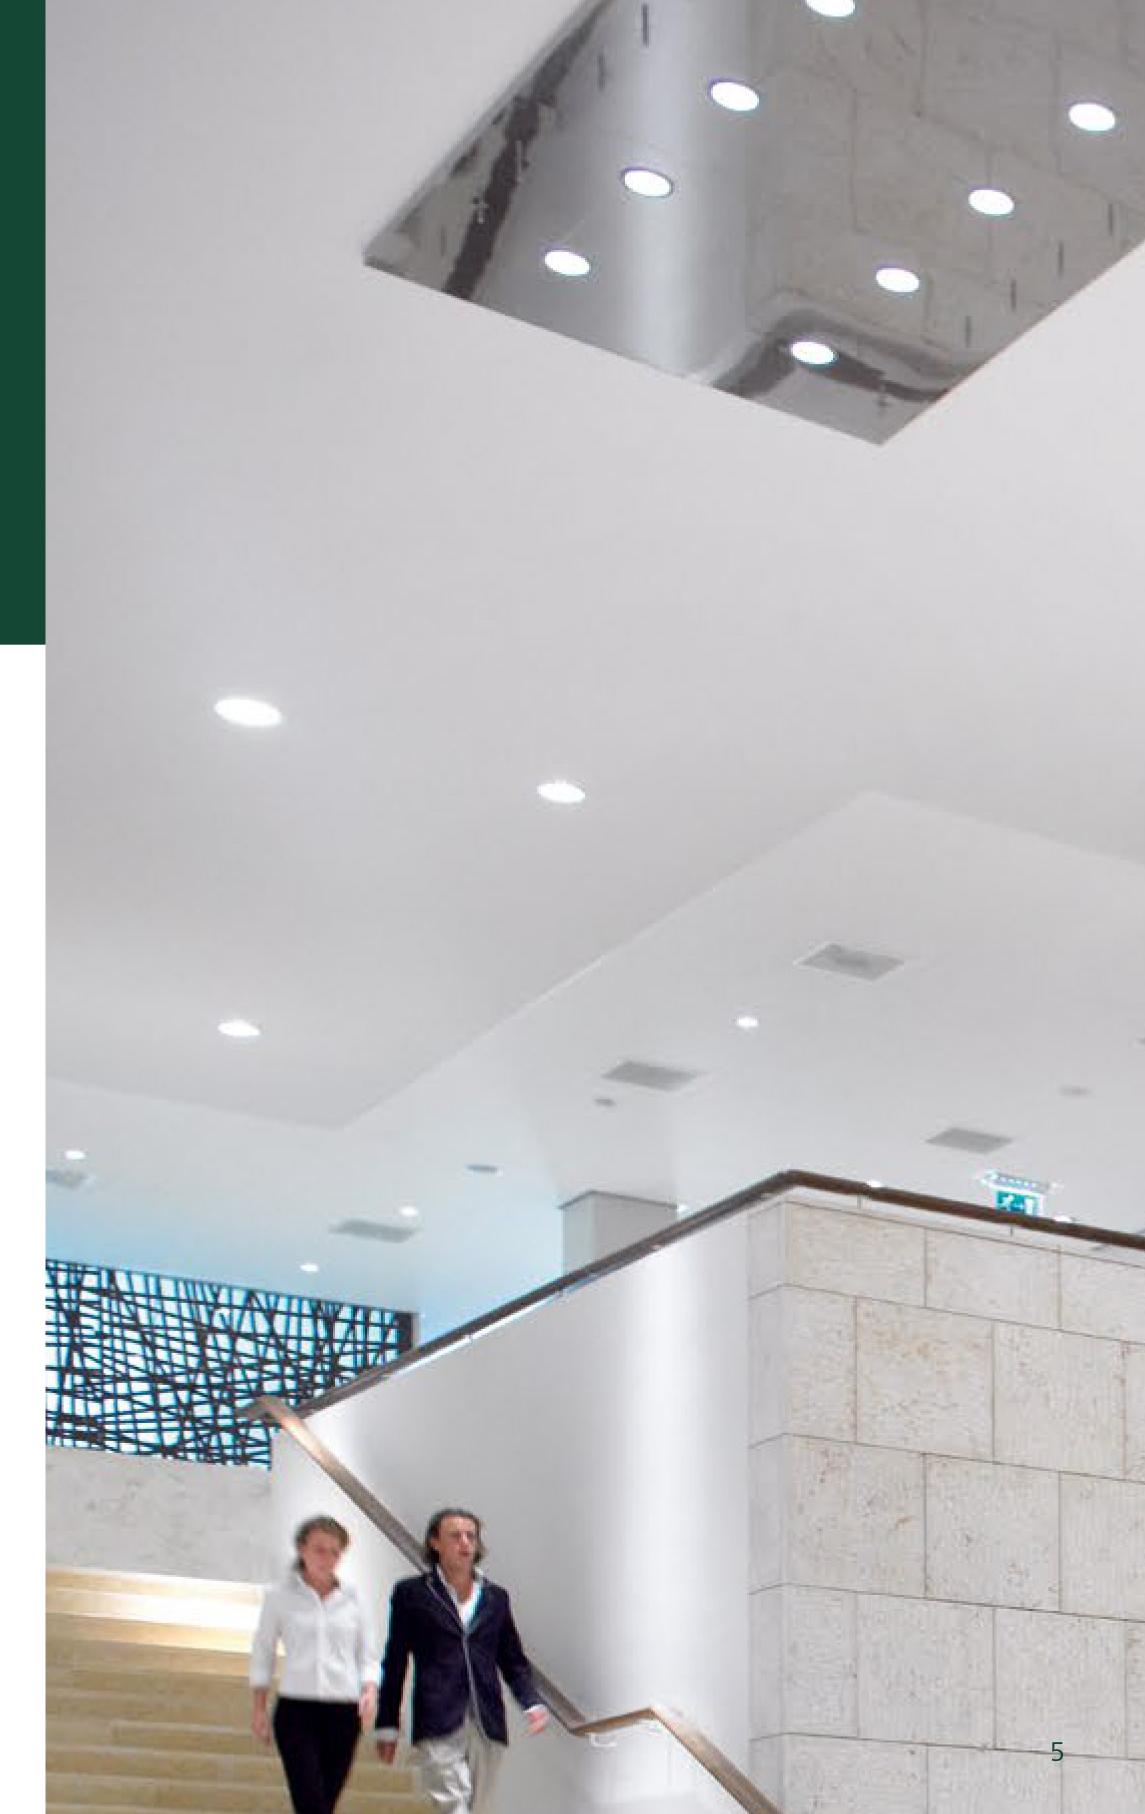

#### LuxSpace recessed Ultra Efficient

With industry-leading efficacy of 160 lm/W, LuxSpace recessed Ultra Efficient is an ideal downlight solution to minimize energy and running costs. It is designed to provide the perfect combination of energy efficiency, light comfort, and design without compromising on performance.

Visual comfort: soft, uniform light with high glare control (UGR<19)

LuxSpace Ultra Efficient offers a variety of reflector options designed for user comfort across every application.

Wireless driver optional for Interact-ready connectivity