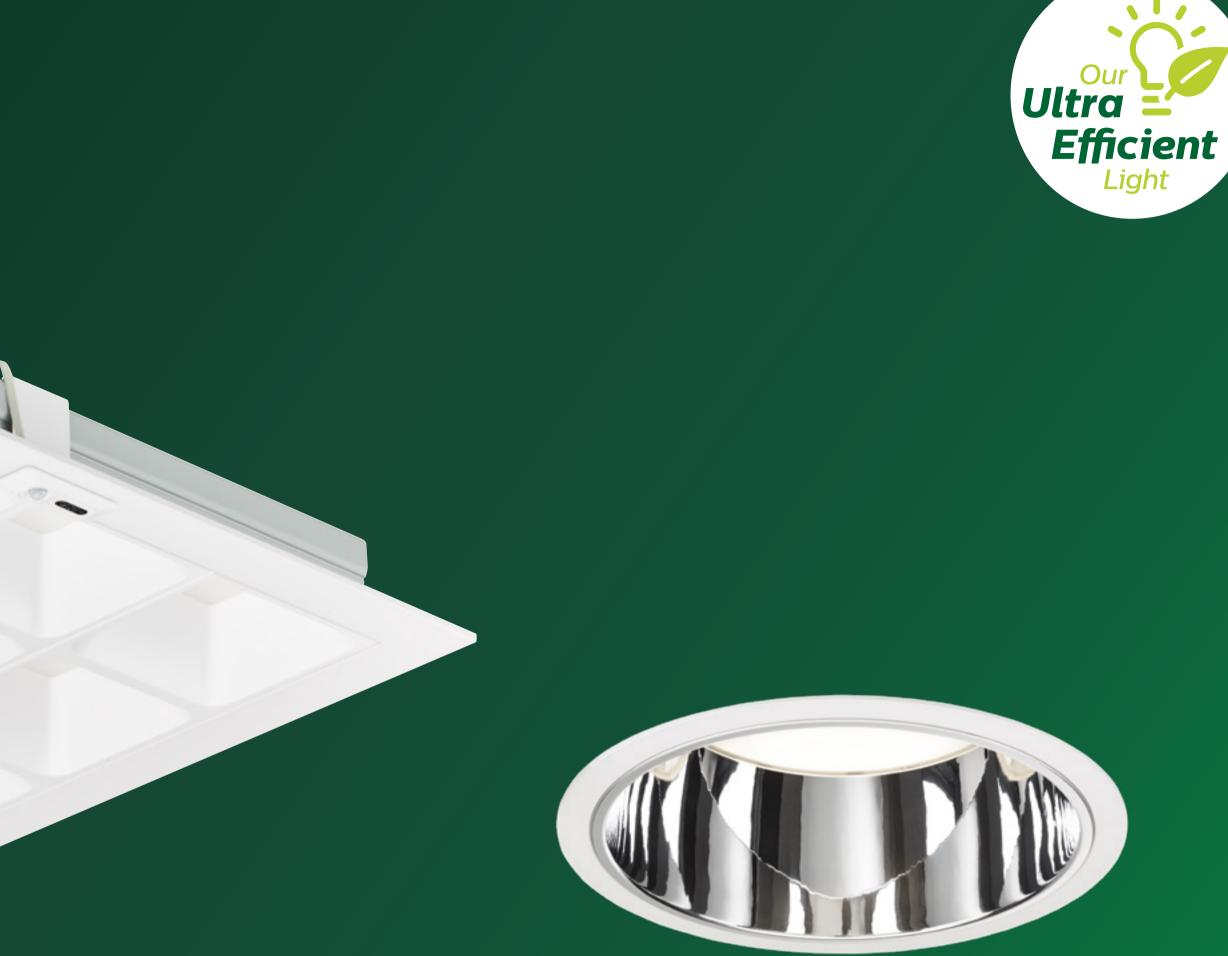

#### LuxSpace recessed Ultra Efficient

With industry-leading efficacy of 160 lm/W, LuxSpace recessed Ultra Efficient is an ideal downlight solution to minimize energy and running costs. It is designed to provide the perfect combination of energy efficiency, light comfort, and design without compromising on performance.

Visual comfort: soft, uniform light with high glare control (UGR<19)

LuxSpace Ultra Efficient offers a variety of reflector options designed for user comfort across every application.

Wireless driver optional for Interact-ready connectivity