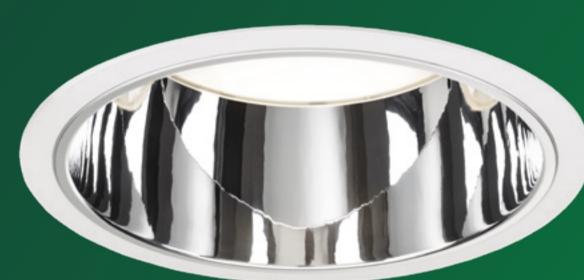

### LuxSpace recessed Ultra Efficient

With industry-leading efficacy of 160 lm/W, LuxSpace recessed Ultra Efficient is an ideal downlight solution to minimize energy and running costs. It is designed to provide the perfect combination of energy efficiency, light comfort, and design without compromising on performance.

LuxSpace Ultra Efficient offers a variety of reflector options designed for user comfort across every application.

© 2023 Signify Holding. All rights reserved. The information provided herein is subject to change, without notice. Signify does not give any representation or warranty as to the accuracy or completeness of the information included herein and shall not be liable for any action in reliance thereon. The information presented in this document is not intended as any commercial offer and does not form part of any quotation or contract, unless otherwise agreed by Signify.