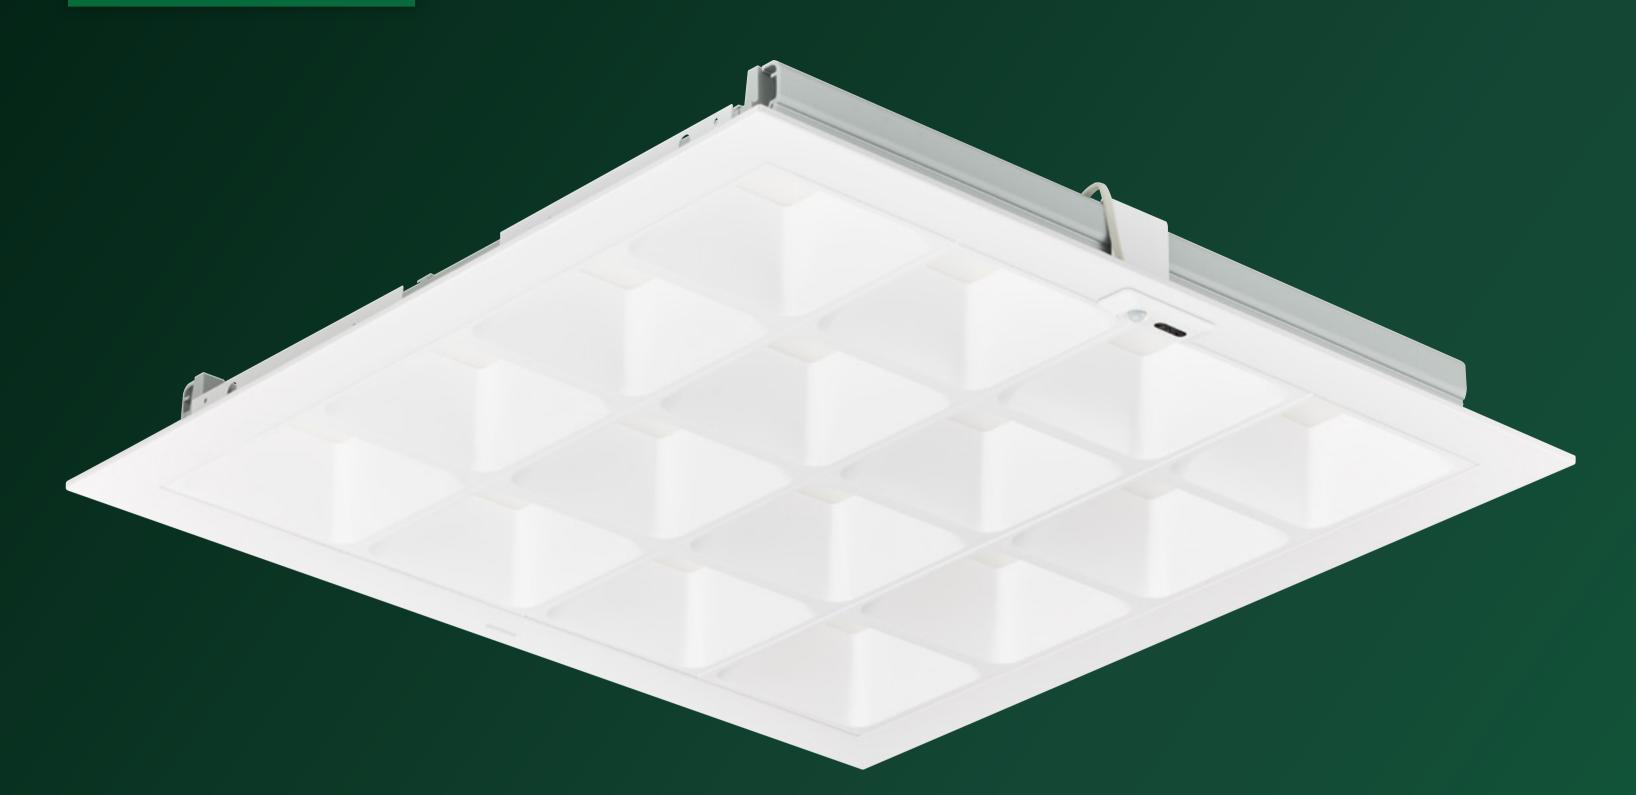

### PowerBalance recessed Ultra Efficient

Philips PowerBalance recessed Ultra Efficient is our most energy-efficient LED luminaire, meeting norms for office applications. This upgrade results in significantly lower operational costs, ensuring swift payback time while maintaining high light quality standards..

These highly versatile, modular and semi-modular luminaires are also easy to mount in various ceiling types.