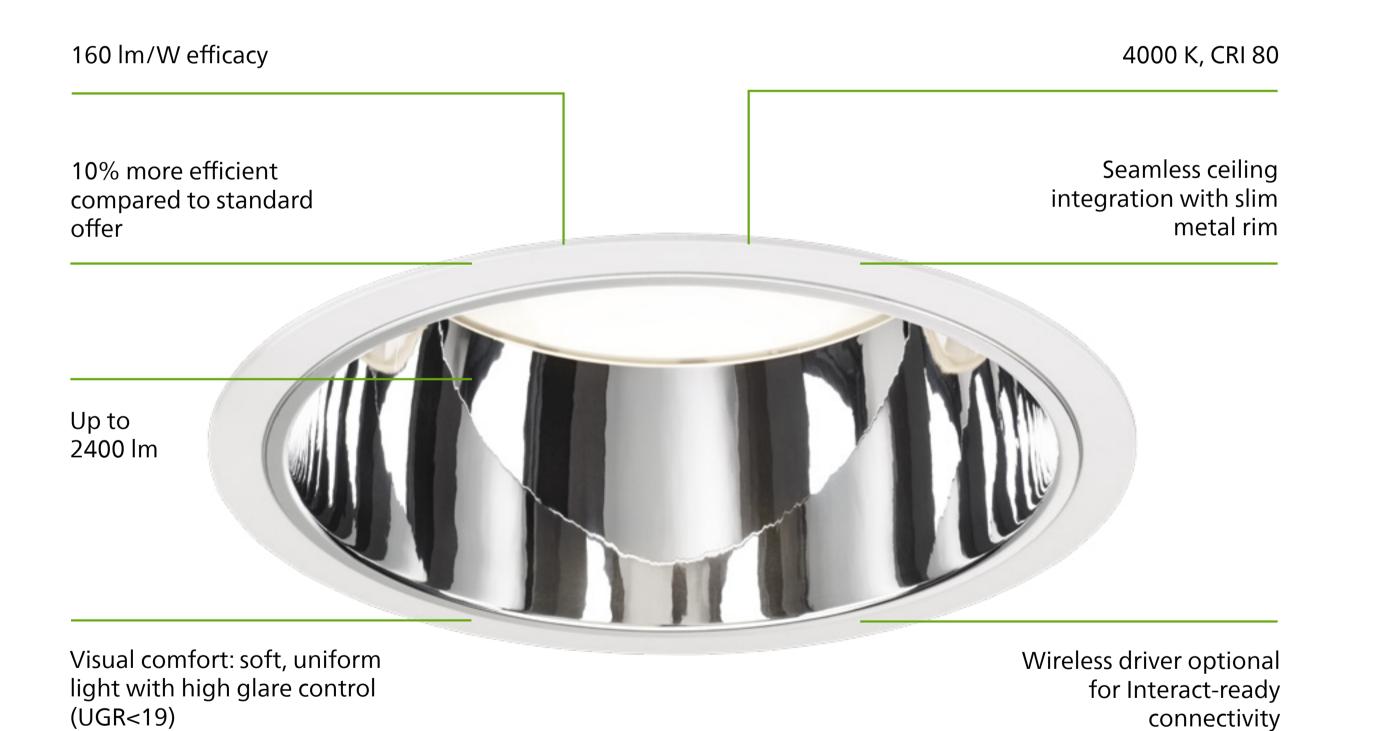

### LuxSpace recessed Ultra Efficient

With industry-leading efficacy of 160 lm/W, LuxSpace recessed Ultra Efficient is an ideal downlight solution to minimize energy and running costs. It is designed to provide the perfect combination of energy efficiency, light comfort, and design without compromising on performance.

LuxSpace Ultra Efficient offers a variety of reflector options designed for user comfort across every application.

© 2023 Signify Holding. All rights reserved. The information provided herein is subject to change, without notice. Signify does not give any representation or warranty as to the accuracy or completeness of the information included herein and shall not be liable for any action in reliance thereon. The information presented in this document is not intended as any commercial offer and does not form part of any quotation or contract, unless otherwise agreed by Signify.