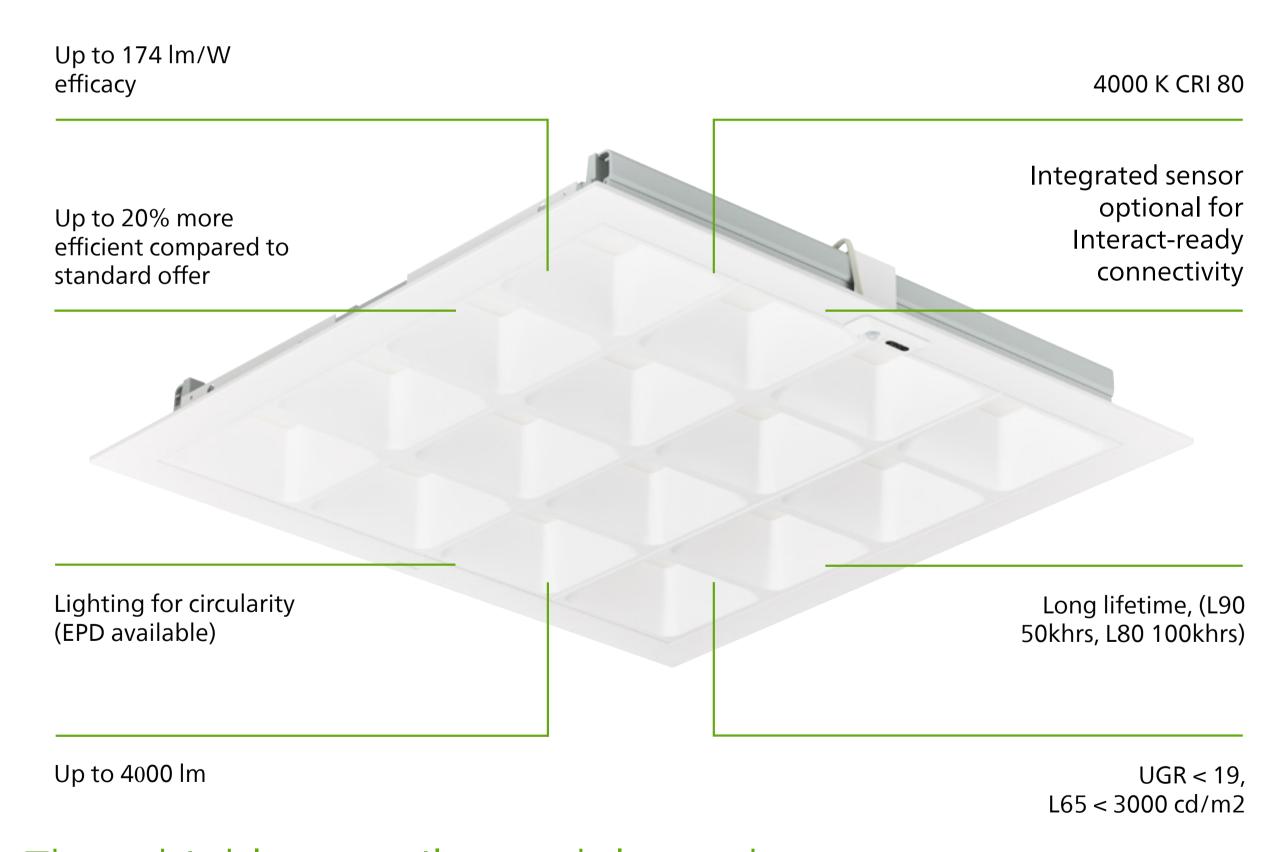

### PowerBalance recessed Ultra Efficient

Philips PowerBalance recessed Ultra Efficient is our most energy-efficient LED luminaire, meeting norms for office applications. This upgrade results in significantly lower operational costs, ensuring swift payback time while maintaining high light quality standards..

These highly versatile, modular and semi-modular luminaires are also easy to mount in various ceiling types.