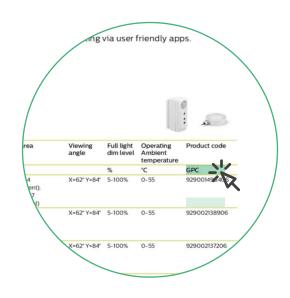

## Now your favorite product is one click away

You're just one click away from more information about the product you're interested in. The new feature allows you to click any GPC product code, which will redirect you to a product-specific page within the My Technology Portal environment.