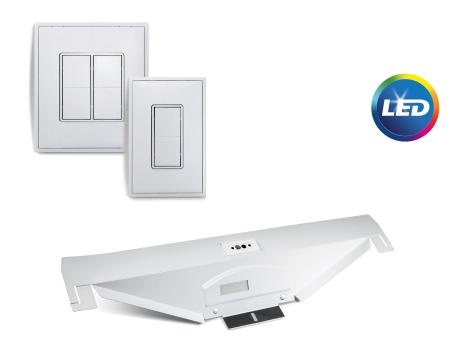

## SpaceWise Technology 4.1 (SWZ) - To be purchased separately

- Optional SpaceWise automated wireless technology via the unique Philips Evokit SpaceWise Accessory provides integrated occupancy and daylight harvesting for additional control and energy savings.
  Requiring no system re-wiring, SpaceWise technology is ideal for retrofit applications.
- Occupancy and daylight sensors are integral to each luminaire. Luminaires in large rooms and open plan areas are grouped together up to a maximum of 50 using a handheld remote so room lighting turns on at first sign of occupancy.
- Upon first entry, grouped luminaires brighten up gently to a background level.
  Once occupants arrive at their workstations, luminaires in the immediate area brighten up to full illumination and will dim down when no presence is detected. Grouped luminaires will dim to off when no presence is detected in the group.
- Daylight sensing is automatic and re-calibration occurs daily when luminaires turn on.
- The SpaceWise Accessory, when combined in the field with any standard 0-10 dimmable Evokit, will transform the kit into a SpaceWise-enable retrofit kit. There are two variations of the accessory, one for the Evokit 2x4 and on for the Evokit 2x2.

| Order Codes | Description                                                                                                            |
|-------------|------------------------------------------------------------------------------------------------------------------------|
| SWZ-REMOTE  | SpaceWise handheld remote for grouping and configuration (at least one remote required for any SpaceWise installation) |
| UID8451/10  | Wireless Dimmer Switch Selector                                                                                        |
| UID8461/10  | Wireless Scene Selector                                                                                                |