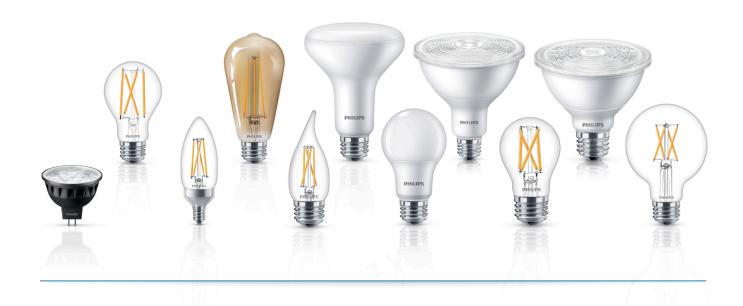

## Products included and basic requirements to be Title 20 compliant

General Service, Directional, Recessed Can Retrofit, and Decorative LED Lamps with E12, E17, E26, and GU-24 bases

LED lamps manufactured on or after July 1, 2019, must meet the following performance criteria:

- · CRI of 82 or greater
- Individual color scores of R1, R2, R3, R4, R5, R6, R7 and R8 of 72 or greater
- Minimum Efficacy of 80 LPW and minimum compliance score of 297 Compliance score = efficacy + (2.3 \* CRI)
- · Power factor of 0.7 or greater
- A color point that meets the requirements in the Table B1 of Annex B1 of ANSI C78.377-2015 for color targets and color consistency
- · Rated life of 10,000 hours or greater
- Light Distribution:
  - 1. Omnidirectional lamps (A-lamps) meet ENERGY STAR® lamps v2.0 requirements
  - 2. Decorative lamps (B, BA, C, CA, F, or G) meet ENERGY STAR® lamps v1.1
  - 3. Standby power of 0.2W or less

### Small-Diameter Directional Lamps (Non- E26 bases)

- Minimum Efficacy of 80 LPW or Minimum efficacy of 70 LPW and a minimum compliance score of 165 (compliance score = efficacy + CRI)
- · Rated life of 25,000 hours or greater