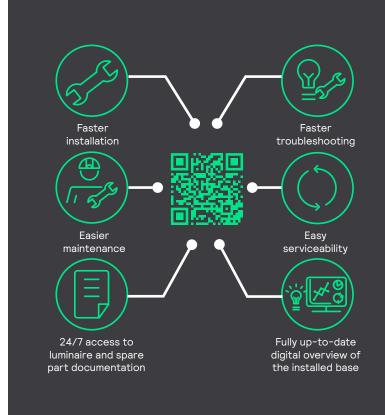

To efficiently and cost effectively install, maintain and operate LED streetlights you need:

- Easy access to product configuration information for fast installation.
- A quick method to register products and collect information about installed streetlights.
- Accurate streetlighting asset data to efficiently operate the lighting infrastructure and optimize its performance over time.
- Insight into the entire lighting portfolio and accurate street lighting asset data for cost-effective investment and maintenance plans.
- Available spare part identification to improve maintenance operations.

#### Service Tag delivers operational efficiency