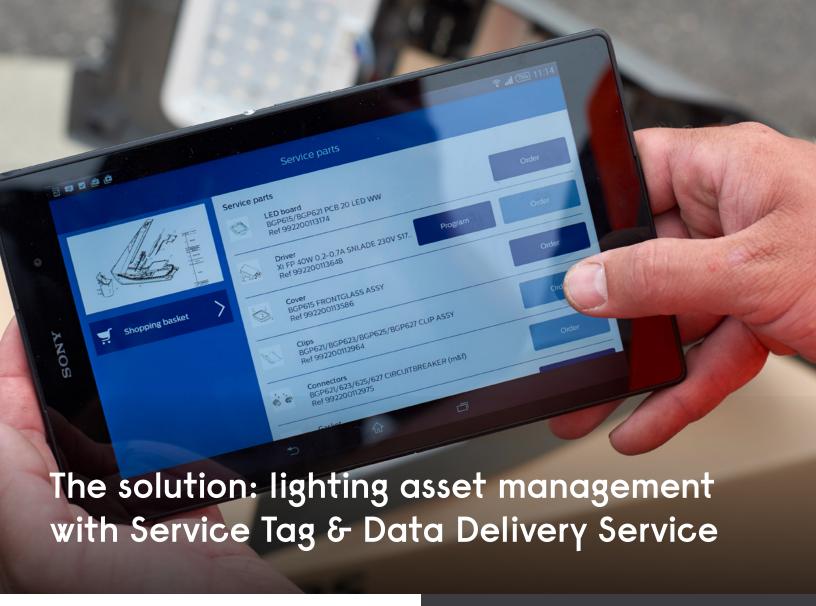

With the Data Delivery Service for Signify luminaires equipped with Service Tag, you get easy access to accurate streetlight luminaire asset data for all registered Service Tag luminaires by having it imported for use in their Interact City lighting management system or other asset management systems.

### Data migration & lighting asset management

With Data Delivery Service, rich streetlight asset information can be uploaded into the Interact City lighting management system, saving asset data collection time and reducing mistakes resulting from manual data inputs.