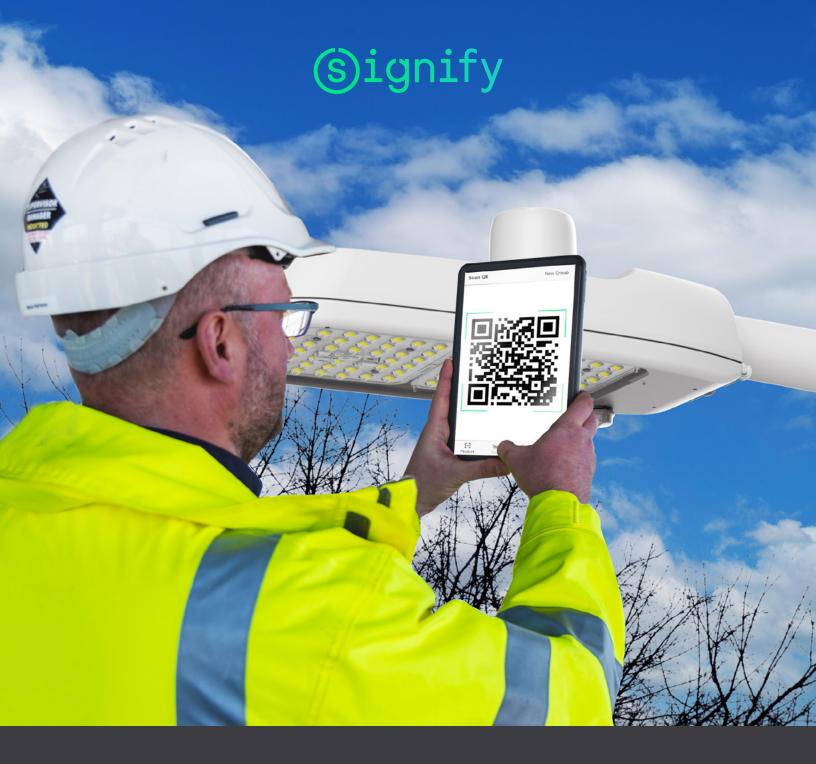

Select Signify LED luminaires have a Service Tag feature, which helps simplify data collection and asset management to make ongoing maintenance and system management run more efficiently.

Signify luminaires are equipped with a QR code. Simply scan the code using the Service Tag app on a mobile device to collect asset data. Luminaire-specific information accessed through the Service Tag app gives field personnel immediate install guidelines and information about service parts.

## Luminaire identification for faster installation & data collection

After install, simply scan the QR code on the luminaire using the Service Tag app to register the product, accurately capture asset data and view relevant troubleshooting information.