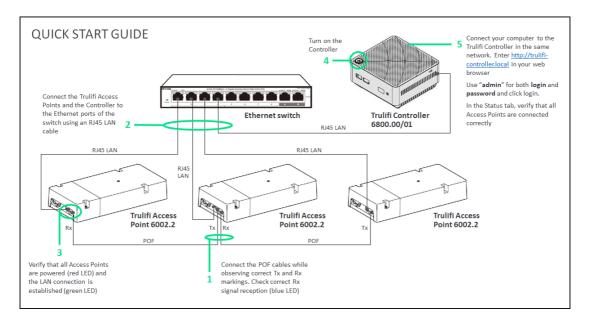

## 2. Installation and configuration

- Connect the POF cables as depicted below. Please note that the Tx terminal of the first Access Point must be connected to Rx of the second Access Point. The Tx of the second Access Point must be connected to the Rx of the third Access Point, etc.
- Connect the Trulifi Access Points and Controller Unit to your Ethernet switch as indicated.
- Download the Trulifi Controller 6800 User Manual available from the URL stated above for detailed instructions how to configure your Trulifi Controller using its Graphical User Interface.