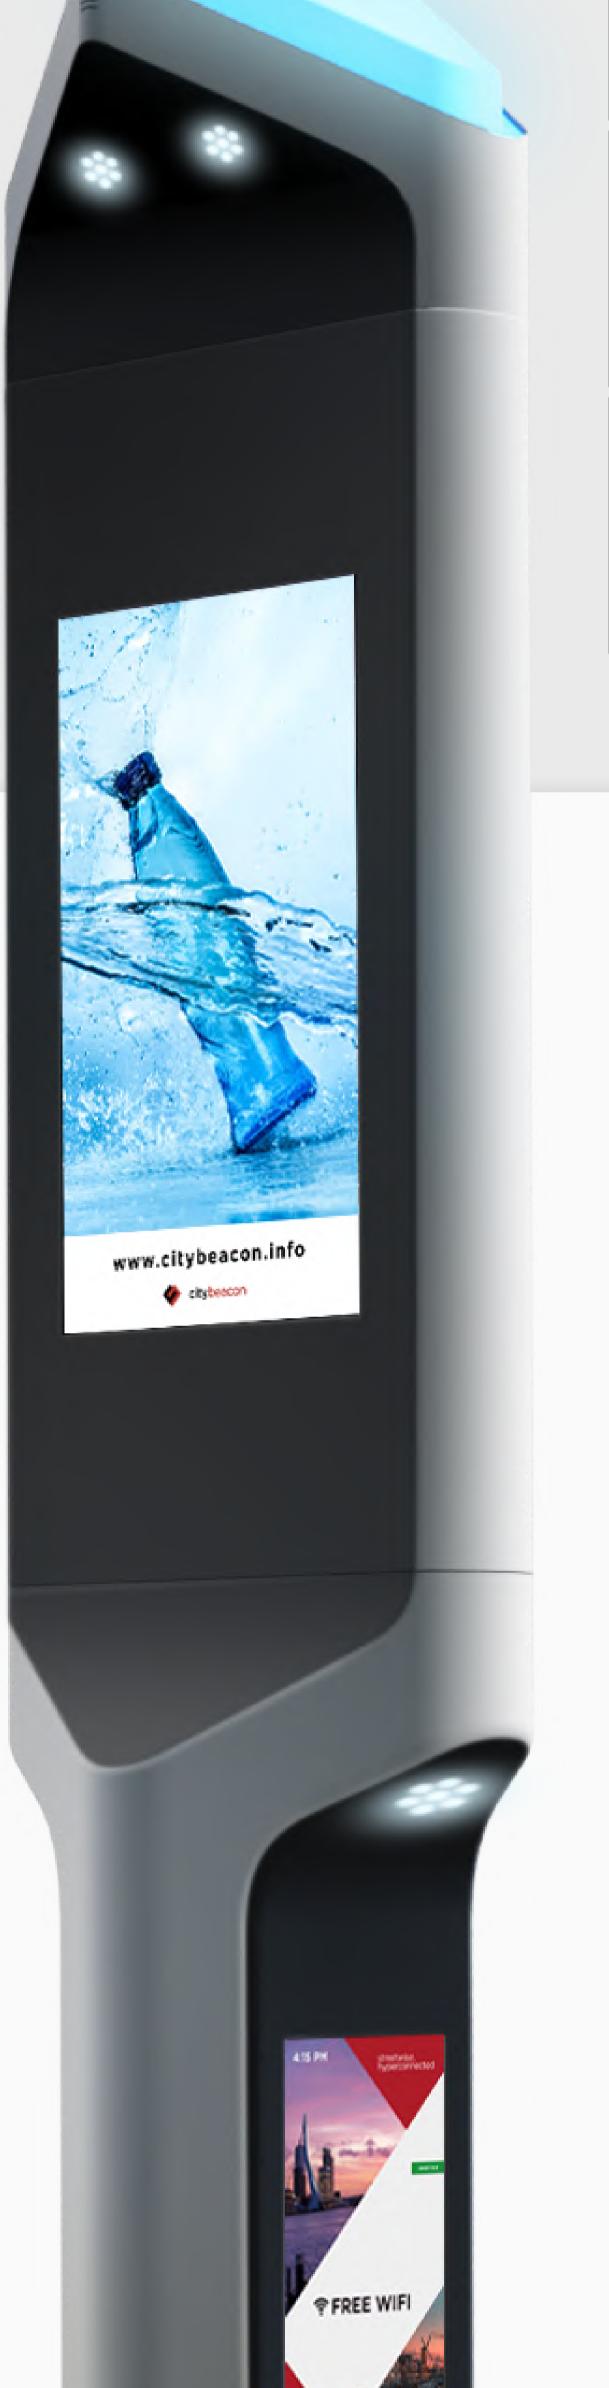

#### CityBloX Digital Smart Hub: enabling the smart grid of tomorrow

8-10 Ft

Citybeacons come in appealing formfactors designed to fit perfectly in any modern city landscape. Brighten up the city skyline with CBAura<sub>m</sub> The LED colours and intensity can be customized or temporarily adapted for festivities or special occasions.

#### Tower Smart Hub: enabling the smart grid of tomorrow

www.citybeacon.info

FREE WI

(D)/

## Announcements and advertisments

The ultra bright (3500 nit) large display units (55") are an eye catcher, ideal for emergency broadcasting or city wide messaging and marketing activities.

WHAT IS YOUR OPINION OF THE SMARTHUB?