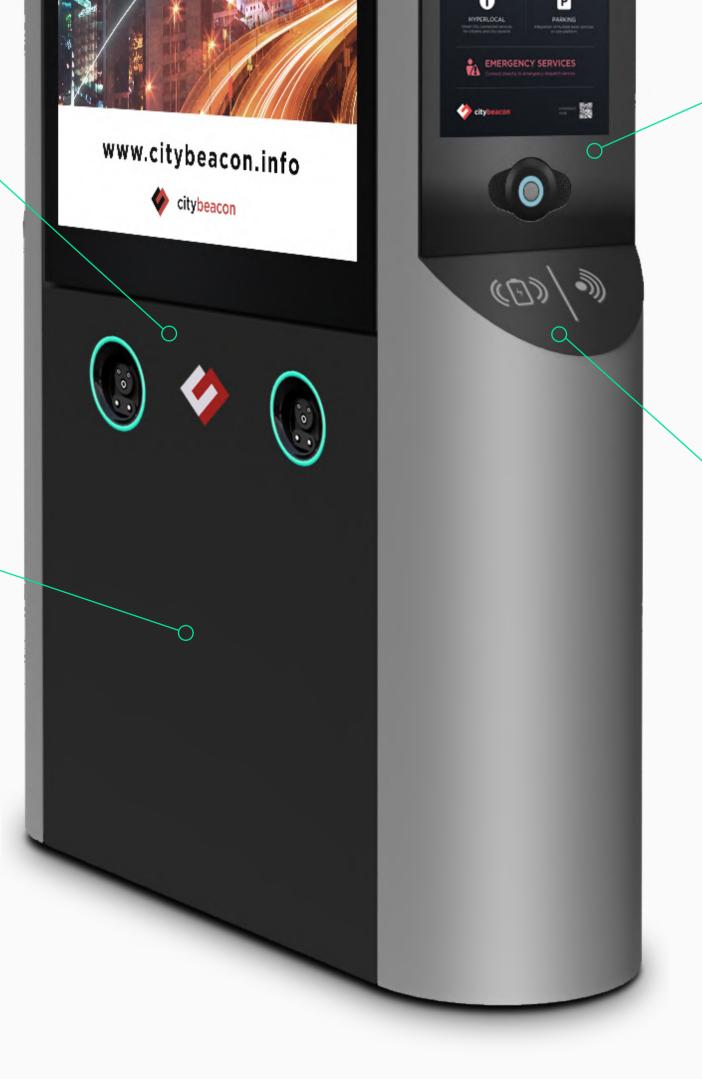

#### Modular, customizable and durable

The modularity of the design enables for easy maintenance, swaps of components, upgrades or custom hardware installation. Citybeacons are built to last with anti-vandalism scratch resistant paint and reinforced glass display units, build for extreme weather conditions.

#### Mobile, charging and payment

Wireless mobile device charging capabilities, mobile handhoff of information via NFC or QR codes, mobile payments to pay for local services such ticketing and parking etc.

The modularity of the design enables for easy maintenance, swaps of components, upgrades or custom hardware installation. Citybeacons are built to last with anti-vandalism scratch resistant paint and reinforced glass display units, build for extreme weather conditions.

# Mobile, charging and payment

Wireless mobile device charging capabilities, mobile handhoff of information via NFC or QR codes, mobile payments to pay for local services such ticketing and parking etc.