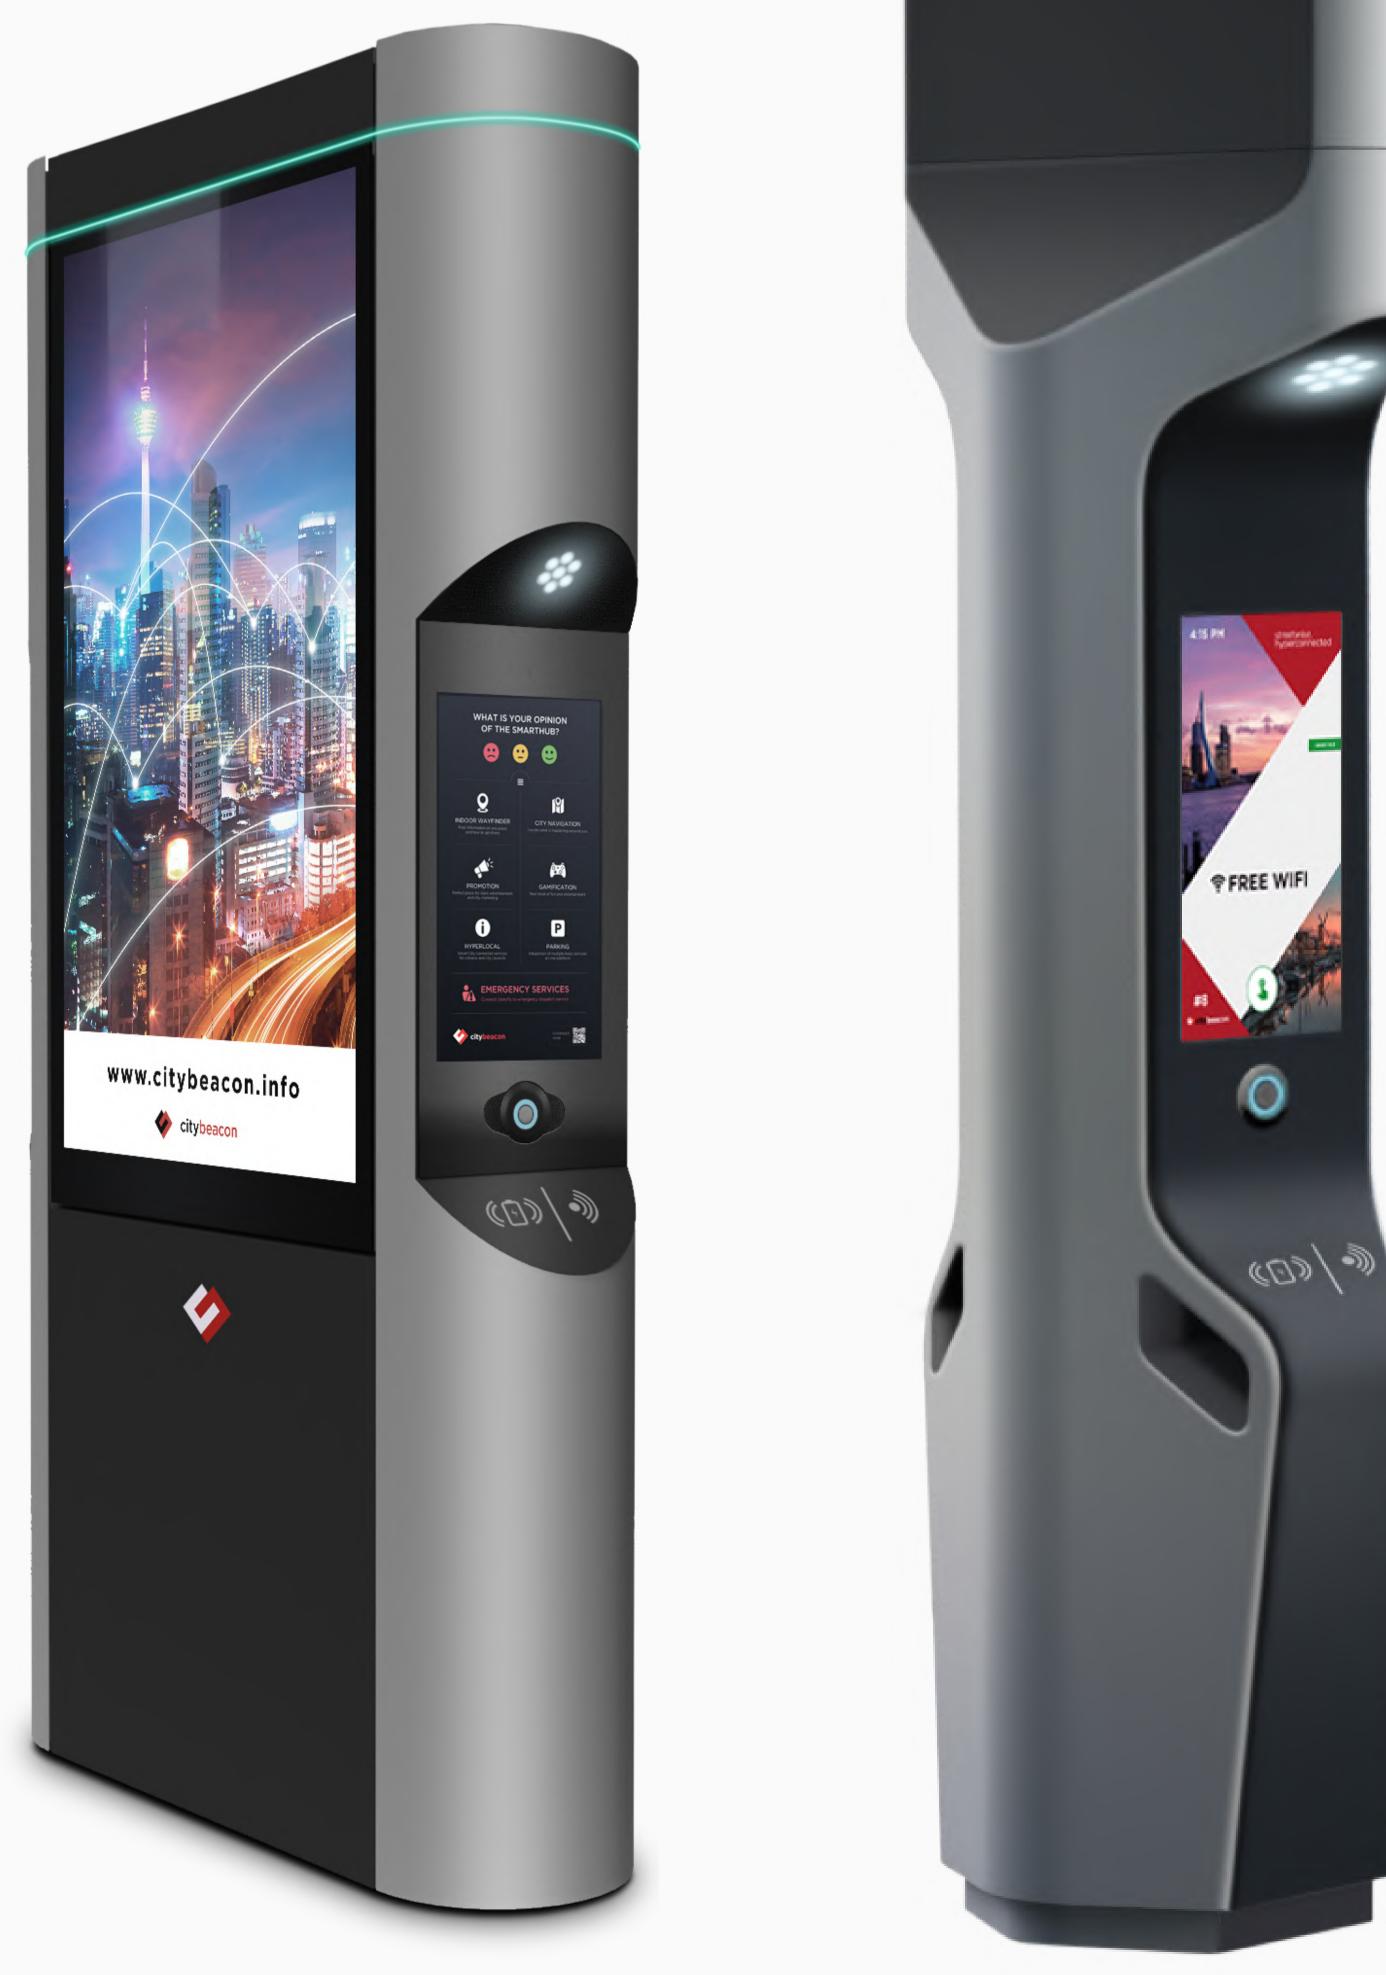

#### CityBloX Digital Smart Hub: enabling the smart grid of tomorrow

8-10 Ft

Citybeacons come in appealing formfactors designed to fit perfectly in any modern city landscape. Brighten up the city skyline with CBAura<sub>m</sub> The LED colours and intensity can be customized or temporarily adapted for festivities or special occasions.

#### Tower Smart Hub: enabling the smart grid of tomorrow

www.citybeacon.info

FREE WI

(D)/

#### Aestetic eye catcher

Citybeacons come in appealing formfactors designed to fit perfectly in any modern city landscape. Brighten up the city skyline with CBAura™ The LED colours and intensity can be customized or temporarily adapted for festivities or special occasions.

## Announcements and advertisments

The ultra bright (3500 nit) large display units (55") are an eye catcher, ideal for emergency broadcasting or city wide messaging and marketing activities.

WHAT IS YOUR OPINION OF THE SMARTHUB?

## Announcements and advertisment

The ultra bright (3500 nit) large display units (55") are an eye catcher, ideal for emergency broadcasting or city wide messaging and marketing activities.