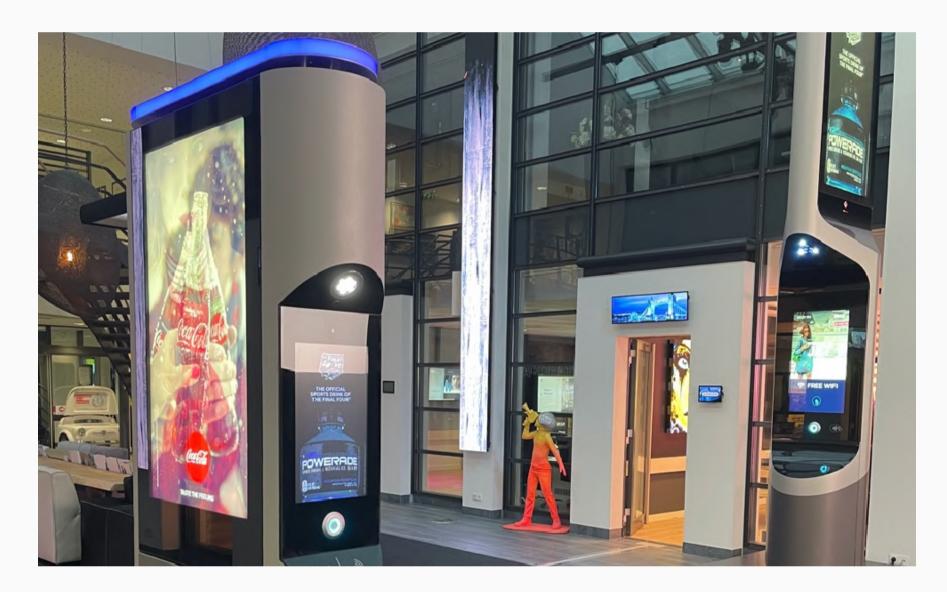

#### CityBloX Digital Smart Hub: enabling the smart grid of tomorrow

8-10 Ft

Citybeacons come in appealing formfactors designed to fit perfectly in any modern city landscape. Brighten up the city skyline with CBAura<sub>m</sub> The LED colours and intensity can be customized or temporarily adapted for festivities or special occasions.

## Announcements and advertisments

The ultra bright (3500 nit) large display units (55") are an eye catcher, ideal for emergency broadcasting or city wide messaging and marketing activities.

WHAT IS YOUR OPINION OF THE SMARTHUB?

#### Modular, customizable and durable

The modularity of the design enables for easy maintenance, swaps of components, upgrades or custom hardware installation. Citybeacons are built to last with anti-vandalism scratch resistant paint and reinforced glass display units, build for extreme weather conditions.

#### Smart City capabilities

Cameras and sensors can collect audience analytics, air quality information and other information providing city councils with actionable insights.

Emergency services can be activated via a programmable push button. Advanced anomaly detection and notification features and can create real time alerts at the control room dashboard. This enables emergency services to respond quickly.