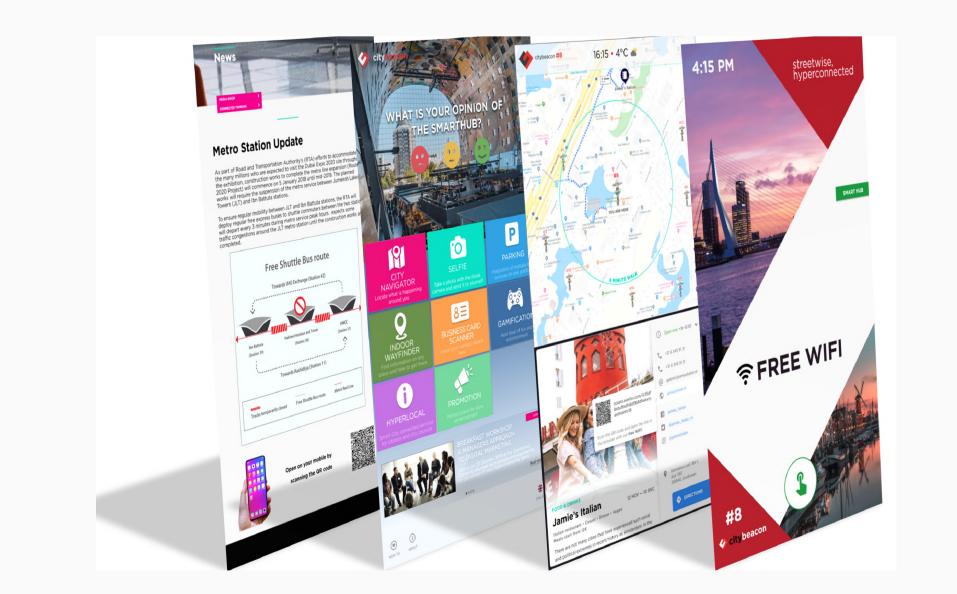

## Announcements and advertisments

The ultra bright (3500 nit) large display units (55") are an eye catcher, ideal for emergency broadcasting or city wide messaging and marketing activities.

WHAT IS YOUR OPINION OF THE SMARTHUB?

#### <sup>b</sup> 2-waγ information service

Various services can be selected from the App Store or customized web based services can be integrated into the kiosk, the possibilities are numerous. This enables citizens' engagement, connects your audience and build valuable relationships.

## Announcements and advertisment

The ultra bright (3500 nit) large display units (55") are an eye catcher, ideal for emergency broadcasting or city wide messaging and marketing activities.

#### 2-way information service

Various services can be selected from the App Store or customized web based services can be integrated into the kiosk, the possibilities are numerous. This enables citizens' engagement, connects your audience and build valuable relationships.

#### Kiosk App store

The touch screen is powered by CB OS<sup>™</sup>,

Options

enabling a series of 'apps': Wayfinding, Local services (e.g. news, weather, info), Surveys and feedback, or simply enable your own.