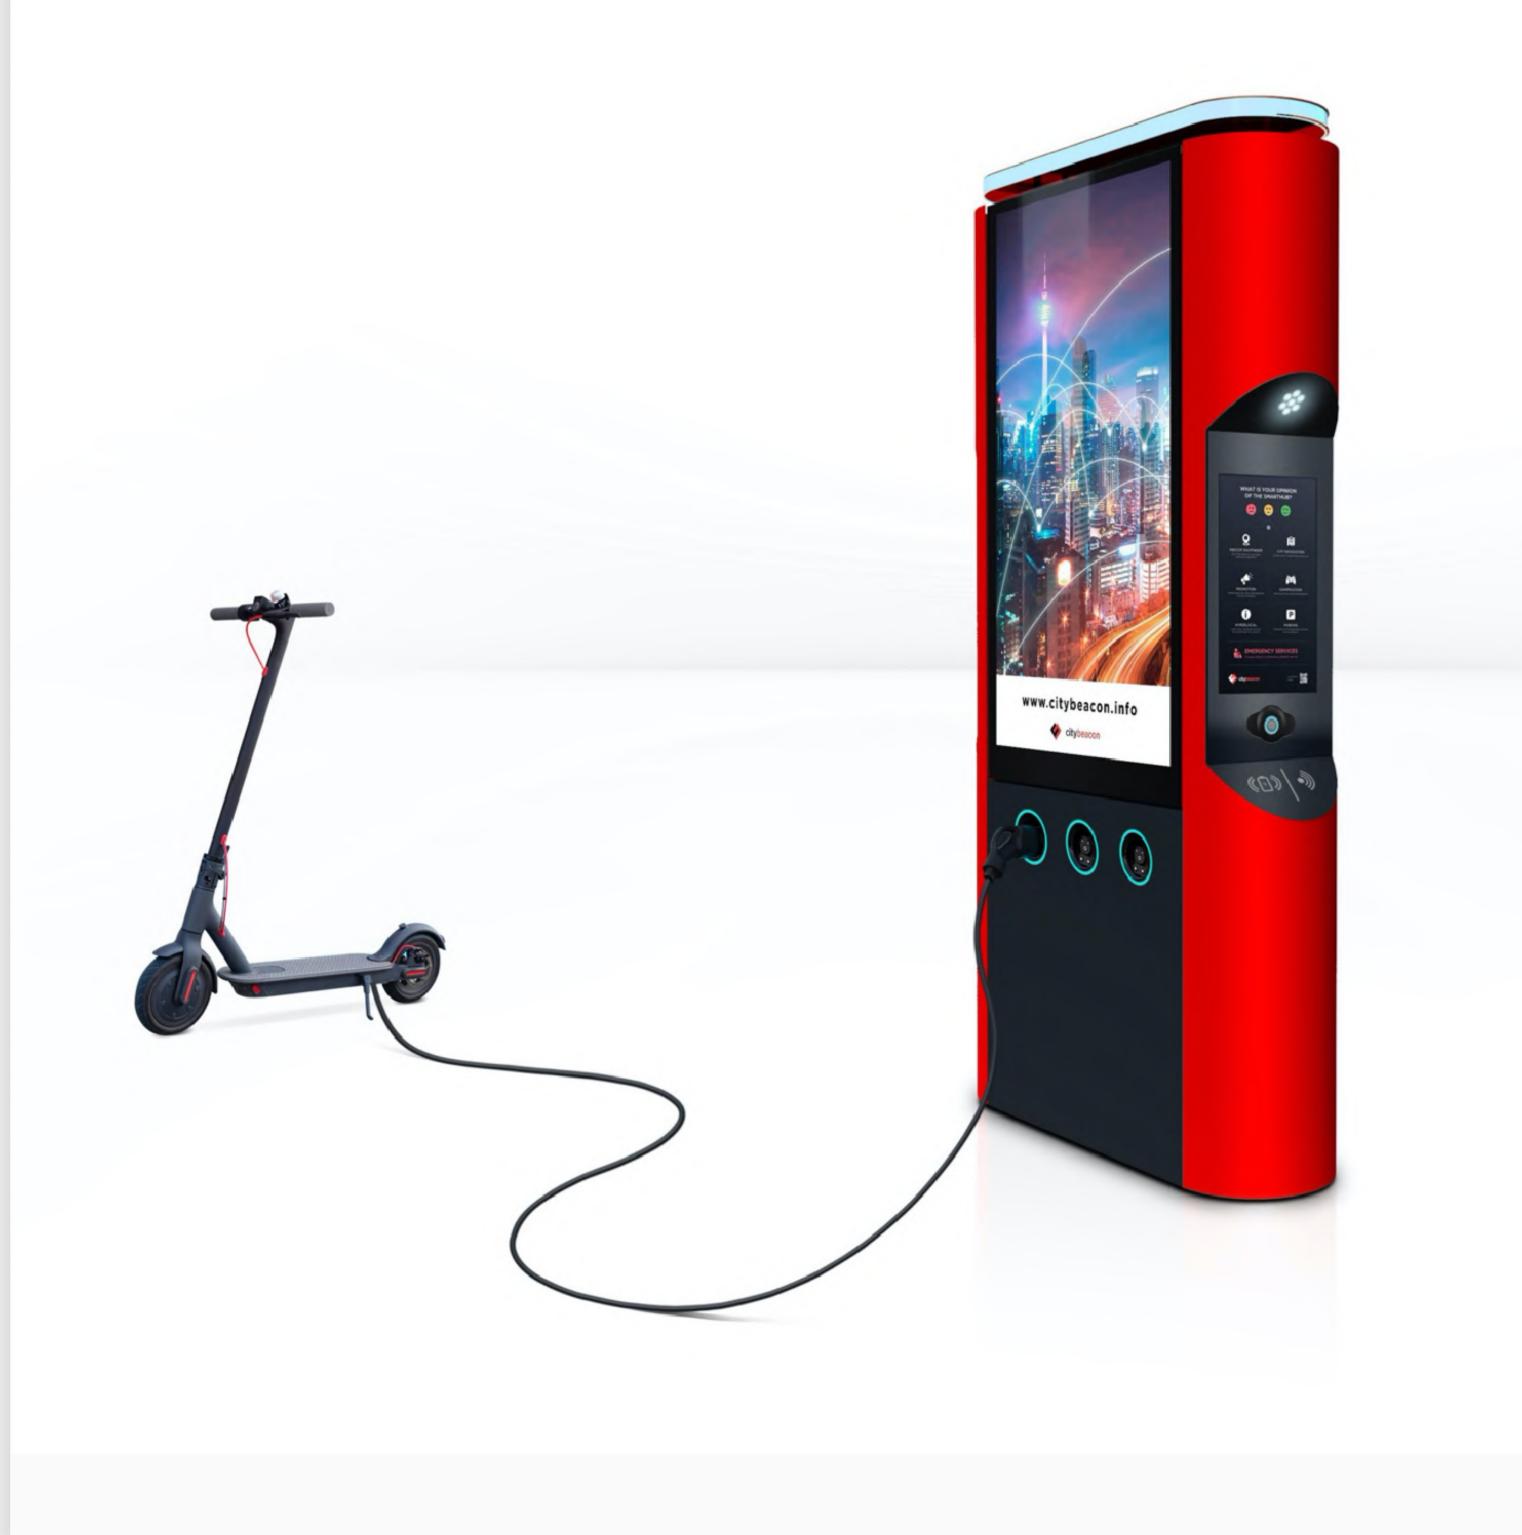

#### Mobile, charging and payment

Wireless mobile device charging capabilities, mobile handhoff of information via NFC or QR codes, mobile payments to pay for local services such ticketing and parking etc.

# Mobile, charging and payment

Wireless mobile device charging capabilities, mobile handhoff of information via NFC or QR codes, mobile payments to pay for local services such ticketing and parking etc.

#### Features

Neutral Host environment. Display sizes ranging from 55" to 75" delivering unparalleled UltraBright visual experience.

Ultra Hi-bright screens 3500 nit sensor controlled

CBAura<sup>™</sup> Multi colour LED lights

Single or dual sided Kiosk

Operating temperature: -10C/14F | 35C/95F