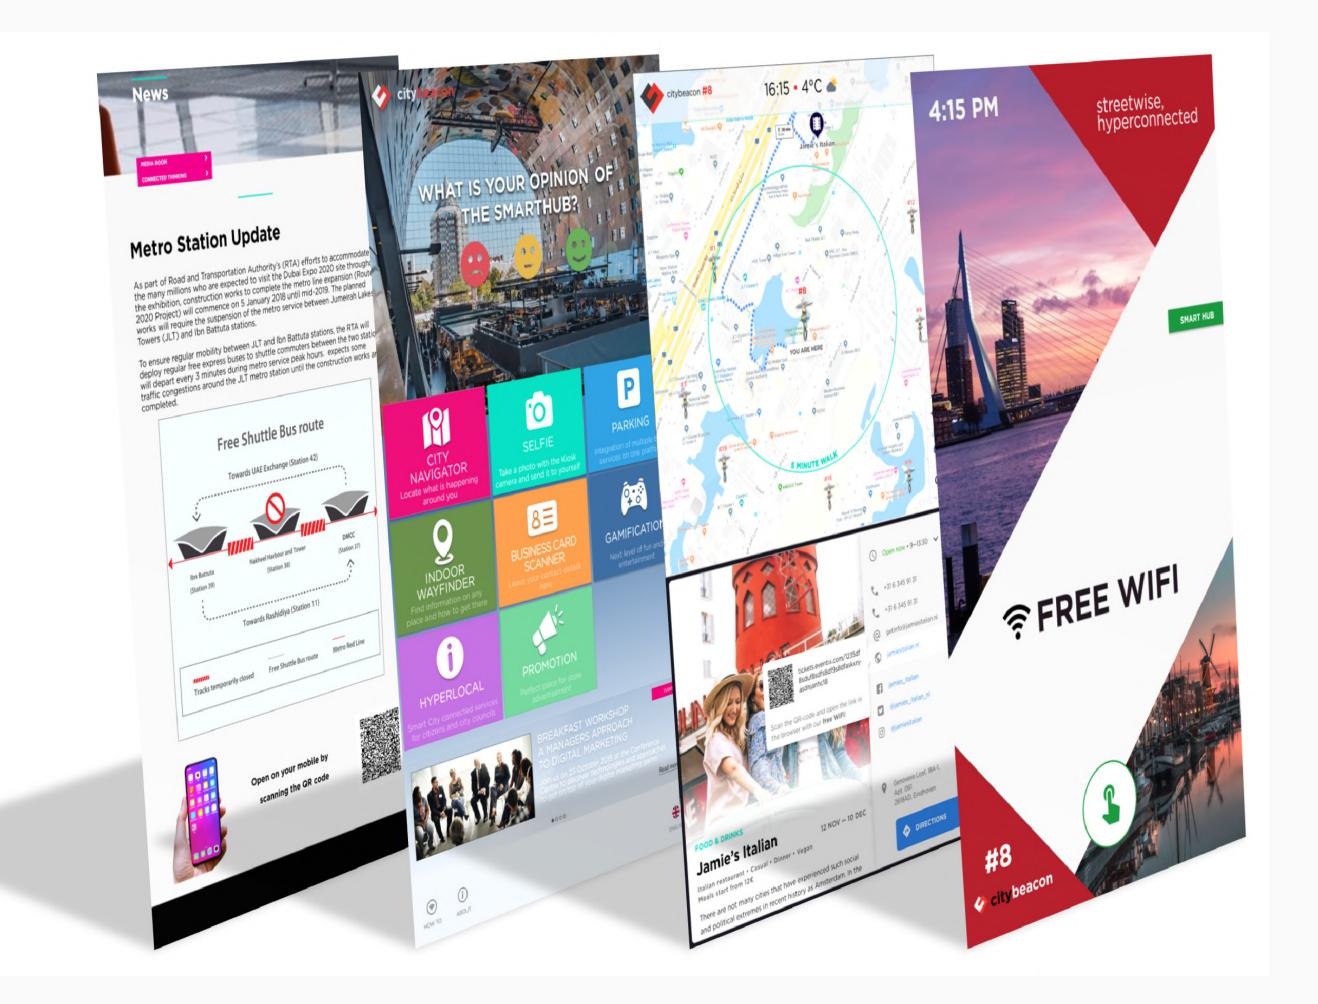

#### <sup>b</sup> 2-waγ information service

Various services can be selected from the App Store or customized web based services can be integrated into the kiosk, the possibilities are numerous. This enables citizens' engagement, connects your audience and build valuable relationships.

#### 2-way information service

Various services can be selected from the App Store or customized web based services can be integrated into the kiosk, the possibilities are numerous. This enables citizens' engagement, connects your audience and build valuable relationships.

#### Kiosk App store

The touch screen is powered by CB OS<sup>™</sup>,

Options

enabling a series of 'apps': Wayfinding, Local services (e.g. news, weather, info), Surveys and feedback, or simply enable your own.

## Specifications

- Publish local content on the Kiosk  $\checkmark$
- Multi language, collect citizen feedback or opinions from the street  $\checkmark$
- Easy to use Citybeacon CMS+  $\checkmark$
- Global monitoring & managed services  $\checkmark$