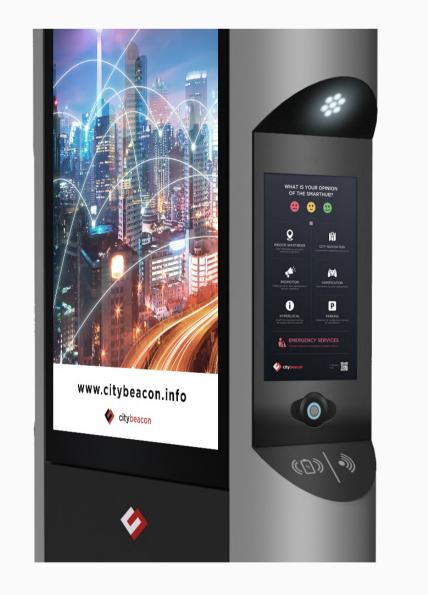

#### <sup>b</sup> 2-waγ information service

Various services can be selected from the App Store or customized web based services can be integrated into the kiosk, the possibilities are numerous. This enables citizens' engagement, connects your audience and build valuable relationships.

#### 2-way information service

Various services can be selected from the App Store or customized web based services can be integrated into the kiosk, the possibilities are numerous. This enables citizens' engagement, connects your audience and build valuable relationships.

#### Kiosk App store

The touch screen is powered by CB OS<sup>™</sup>,

Options

enabling a series of 'apps': Wayfinding, Local services (e.g. news, weather, info), Surveys and feedback, or simply enable your own.