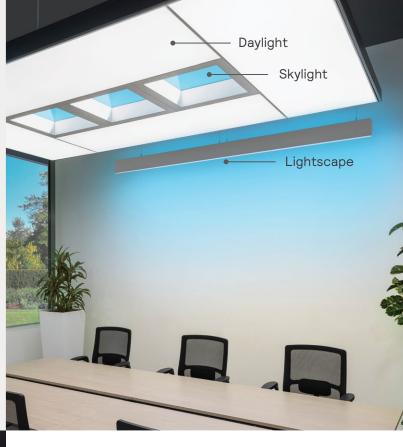

# Solution

NatureConnect combines various LED luminaires for a fully immersive natural experience.

# Daylight

Mimics the daily rhythm of the sun to help people stay active during the day and rest well at night.

#### Skylight

Provides a view to the sky to create a feeling of spaciousness and connection with nature.

# Lightscape

Applies natural colors and dynamics on the wall for a fully immersive experience.