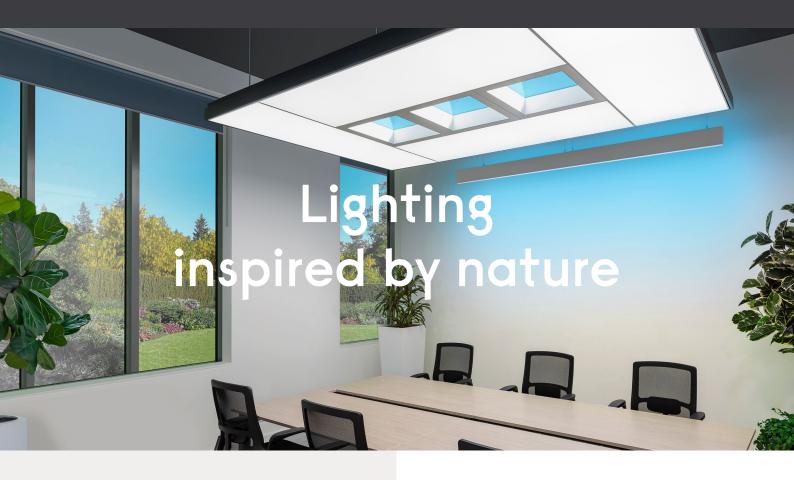

# NatureConnect by Signify brings the benefits of natural light indoors

The NatureConnect lighting innovation is built on proven Biophilic Design principles to reconnect us with the constant cycles and variations of nature for comfortable, engaging and attractive indoor environments.

# Solution

NatureConnect combines various LED luminaires for a fully immersive natural experience.