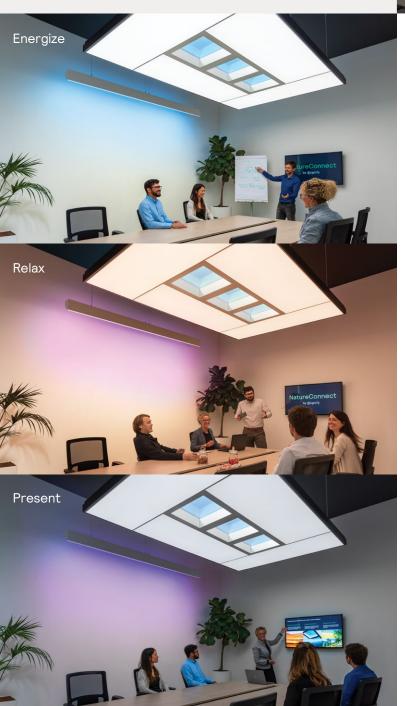

# Light behavior

The intuitive wireless wall switch allows the user to choose between the automatic Day Rhythm or one of the three specific natural Light Scenes.

## **Day Rhythm**

The Day Rhythm mode provides dynamic light throughout the day following the rhythm of the sun.

It runs automatically to ensure the right light at the right time of the day, unless one of the other Light Scenes is selected by the user.

#### **Light Scenes**

The natural Light Scenes can be used to tailor the environment to the user's specific activities and needs.

Energize

Present

Get an instant energy boost

Relax and clear your mind

Focus your attention