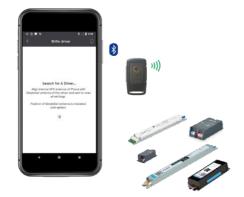

## **Smartphones requirements**

The MultiOne Mobile App is intended for use of smartphones with Android operating system. In case the internal NFC of the phone is used, please refer to the manual of the phone to find the position of the internal NFC antenna. The App can also be used in combination with the external LCN9810 SimpleSet NFC scanner. For the external NFC scanner, the phone should support Bluetooth.

## Minimum requirements:

- · Android 10 or newer
- · Bluetooth 4.2 or newer

## Recommended requirements:

- Android 12 or newer
- · Bluetooth 5 or newer

The list of smartphone types in the market is long and increasing. System performance can vary for different combinations of the operating system, version of the Bluetooth device and how it is implemented in the phone model. Alterations from industry can have an impact too. Therefore, although we expect good performance in most cases, Signify does not guarantee expected performance of MultiOne Mobile App.