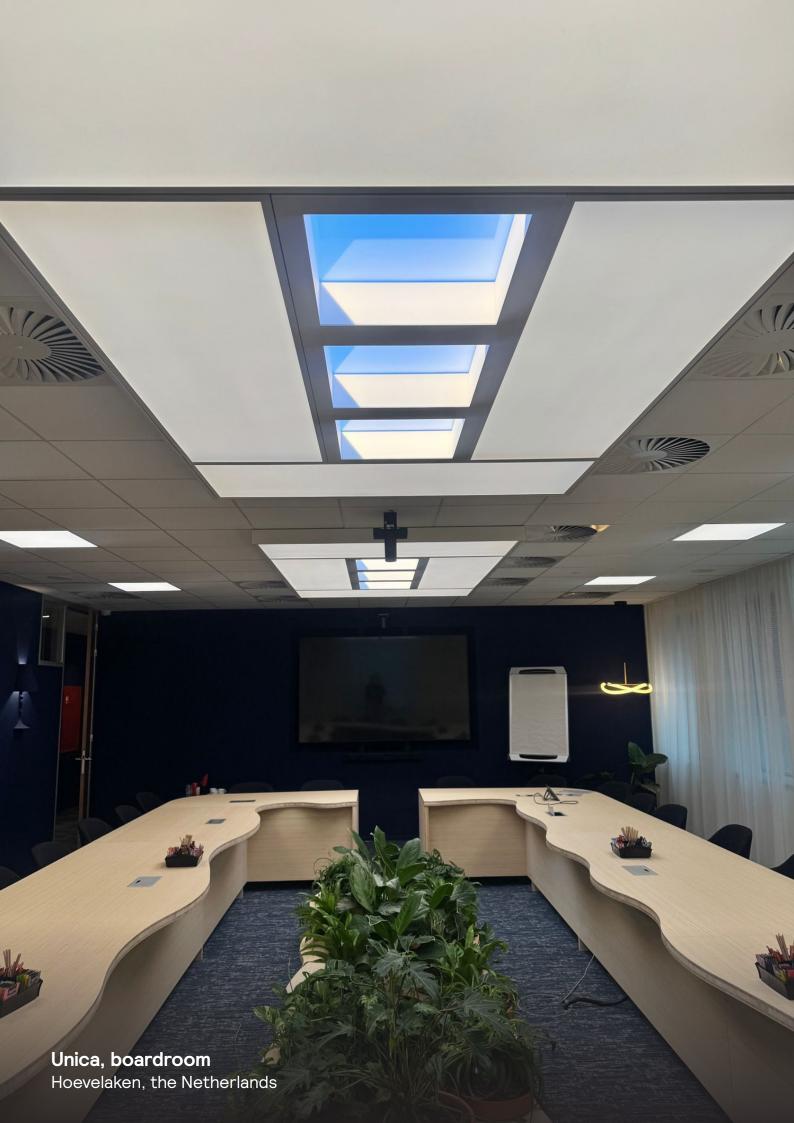

### Turn dark areas into engaging spaces

Does your project have a space with limited or no access to daylight?
NatureConnect by Signify is the answer!

NatureConnect mimics daylight, simulates the sun's daily patterns and replicates a view to the sky, using light recipes that boost energy levels and help indoor spaces feel in sync with nature.

Replace existing luminaires with the NatureConnect skylight to transform windowless rooms while still benefiting from functional lighting that complies with office standards.

The NatureConnect system consists of luminaires and a scene set to provide the automatic day rhythm and different scenes to choose the right light at the right moment. This can be done with an easy-to-use wall switch.