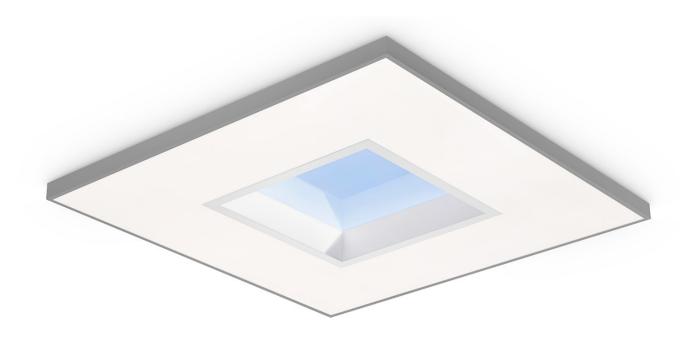

### Your instant upgrade for a pleasant space

NatureConnect skylights are indistinguishable from a real window by providing a daylight effect and a view to the sky.

Best retrofit daylight experience, placed in the grid with easy installation and good light distribution upgrading your internal space instantly. NatureConnect offers unique lighting scenes with high melanopic levels elevating the performance of people.

# Highlights of NatureConnect skylight

- · Best retrofit daylight experience
- · Easy installation on the grid ceiling
- The blue sky mimicking a view to the sky
- High melanopic levels elevating the performance of people
- Functional lighting
- Complies with lighting standards (UGR19)