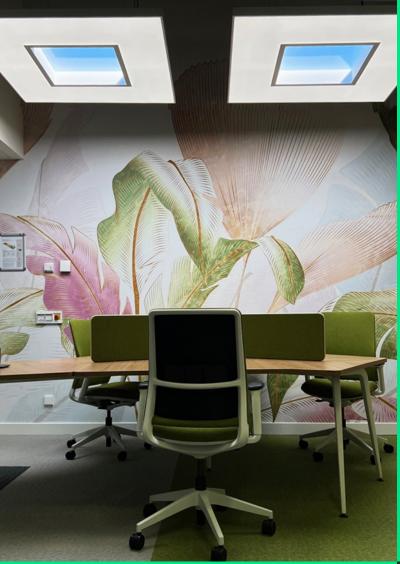

### Turn dark areas into engaging spaces

Does your project have a space with limited or no access to daylight?
NatureConnect by Signify is the answer!

NatureConnect mimics daylight, simulates the sun's daily patterns and replicates a view to the sky, using light recipes that boost energy levels and help indoor spaces feel in sync with nature.

### **Transform windowless rooms**

NatureConnect has made it possible to transform a dark meeting room into a pleasant, colorful, dynamic and light environment that is now preferred by our colleagues."