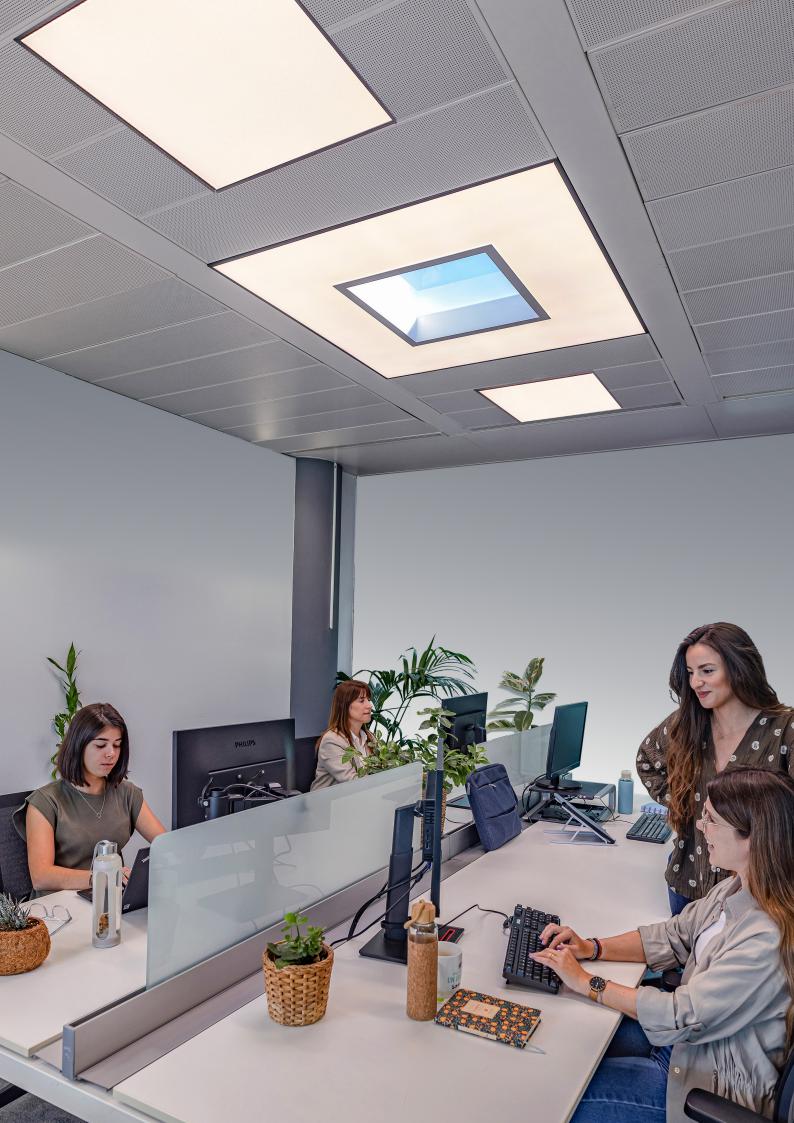

### Turn dark areas into engaging spaces

Does your project have a space with limited or no access to daylight?
NatureConnect by Signify is the answer!

NatureConnect mimics daylight, simulates the sun's daily patterns and replicates a view to the sky, using light recipes that boost energy levels and help indoor spaces feel in sync with nature.

Replace existing luminaires with the NatureConnect skylight to transform windowless rooms while still benefiting from functional lighting that complies with office standards.

The NatureConnect system consists of luminaires and a scene set to provide the automatic day rhythm and different scenes to choose the right light at the right moment. This can be done with an easy-to-use wall switch.

### Your instant upgrade for a pleasant space

NatureConnect skylights are indistinguishable from a real window by providing a daylight effect and a view to the sky.

Best retrofit daylight experience, placed in the grid with easy installation and good light distribution upgrading your internal space instantly. NatureConnect offers unique lighting scenes with high melanopic levels elevating the performance of people.

# Highlights of NatureConnect skylight

- · Best retrofit daylight experience
- · Easy installation on the grid ceiling
- The blue sky mimicking a view to the sky
- High melanopic levels elevating the performance of people
- Functional lighting
- Complies with lighting standards (UGR19)