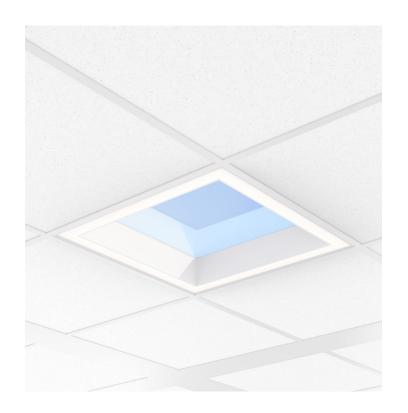

### Turn dark areas into engaging spaces

Does your project have a space with limited or no access to daylight?
NatureConnect by Signify is the answer!

NatureConnect mimics daylight, simulates the sun's daily patterns and replicates a view to the sky, using light recipes that boost energy levels and help indoor spaces feel in sync with nature.

### Your instant upgrade for a pleasant space

NatureConnect skylights are indistinguishable from a real window by providing a daylight effect and a view to the sky.

Best retrofit daylight experience, placed in the grid with easy installation and good light distribution upgrading your internal space instantly. NatureConnect offers unique lighting scenes with high melanopic levels elevating the performance of people.

# Highlights of NatureConnect skylight

- · Best retrofit daylight experience
- · Easy installation on the grid ceiling
- The blue sky mimicking a view to the sky
- High melanopic levels elevating the performance of people
- Functional lighting
- Complies with lighting standards (UGR19)