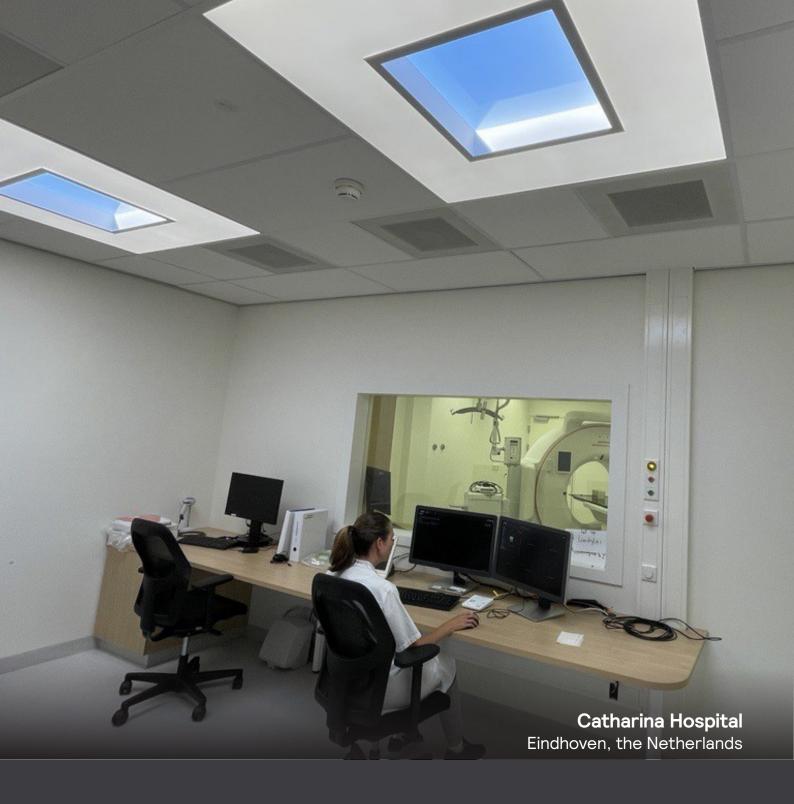

## A good substitude for daylight

A study conducted in the control room of the CT scanner at Catharina Hospital in the Netherlands showed that NatureConnect is considered an effective substitute for the lack of daylight. Participants missed daylight less in the room with NatureConnect compared to the alternative windowless control room and found the room with NatureConnect to be a better place to work.