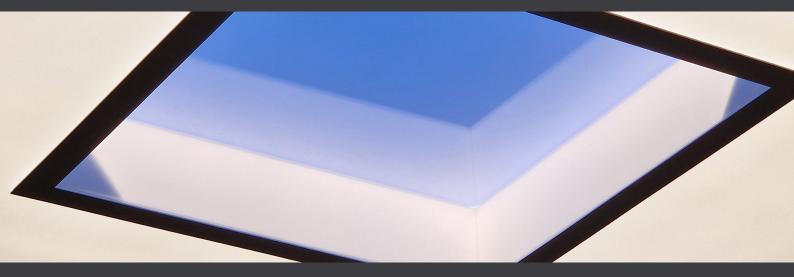

### Turn dark areas into engaging spaces

Does your project have a space with limited or no access to daylight?
NatureConnect by Signify is the answer!

NatureConnect mimics daylight, simulates the sun's daily patterns and replicates a view to the sky, using light recipes that boost energy levels and help indoor spaces feel in sync with nature.

### Your instant upgrade for a pleasant space

NatureConnect skylights are indistinguishable from a real window by providing a daylight effect and a view to the sky.

Best retrofit daylight experience, placed in the grid with easy installation and good light distribution upgrading your internal space instantly. NatureConnect offers unique lighting scenes with high melanopic levels elevating the performance of people.

# Highlights of NatureConnect skylight

- · Best retrofit daylight experience
- · Easy installation on the grid ceiling
- The blue sky mimicking a view to the sky
- High melanopic levels elevating the performance of people
- Functional lighting
- Complies with lighting standards (UGR19)