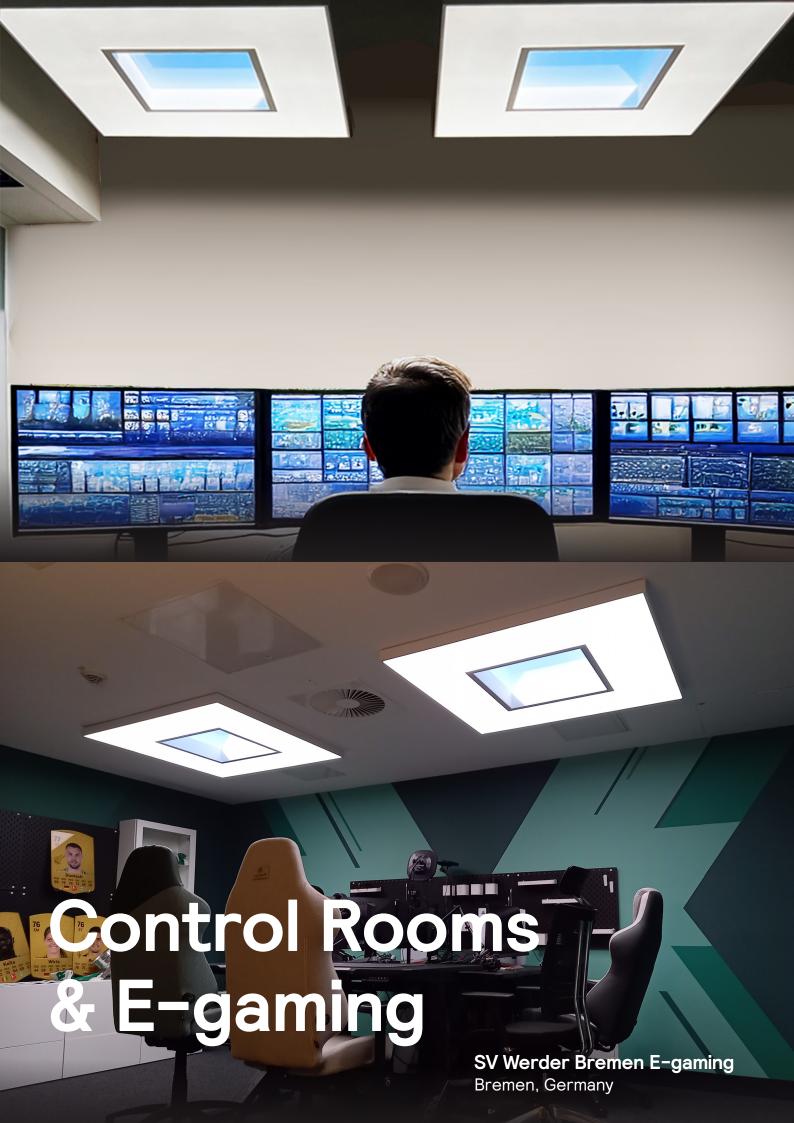

### Mercedes-AMG Case Study

At the Mercedes-AMG PETRONAS Formula One Team simulator in Brackley, UK, engineers spend long hours in a windowless control room, analysing critical data. With NatureConnect, we bring the benefits of daylight indoors.

NatureConnect lights really help us stay focused. The day rhytm lights enable us to have a bit more of a dynamic rhythm and helps our energy levels. This not only helps us stay awake, be sharp during the day, but then obviously at the end of the day it helps us to wind down as well."

#### **Christian Damm**

Simulator Development Engineer Mercedes-AMG PETRONAS F1 Team