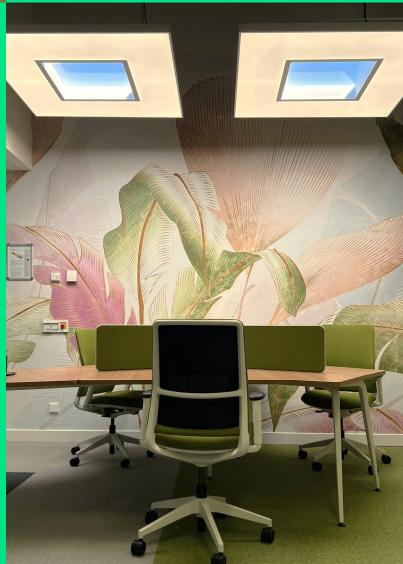

### Turn dark areas into engaging spaces

Does your project have a space with limited or no access to daylight?
NatureConnect by Signify is the answer!

NatureConnect mimics daylight, simulates the sun's daily patterns and replicates a view to the sky, using light recipes that boost energy levels and help indoor spaces feel in sync with nature.

### **Transform windowless rooms**

NatureConnect has made it possible to transform a dark meeting room into a pleasant, colorful, dynamic and light environment that is now preferred by our colleagues."