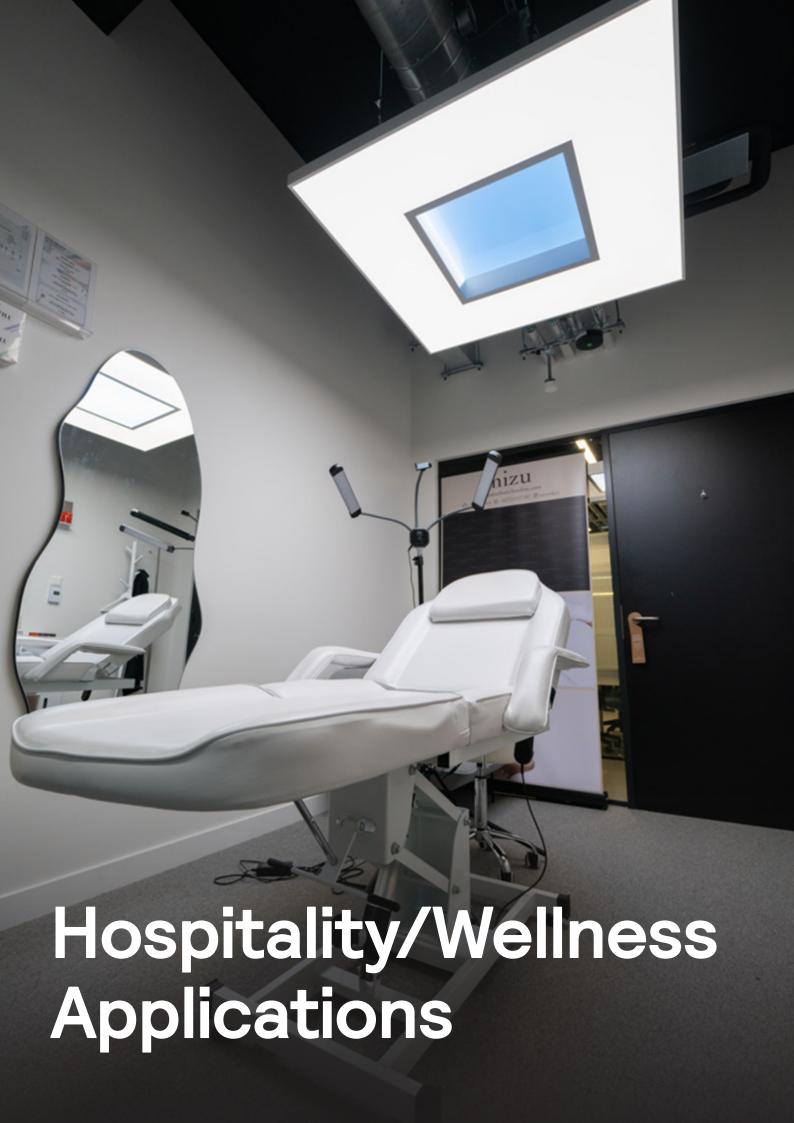

rc Harrold Community Manager IWG UK

Our locations are more sellable and more attractive if they have a feeling of natural light."

Richard Morris CEO IWG UK























## A good substitude for daylight

A study conducted in the control room of the CT scanner at Catharina Hospital in the Netherlands showed that NatureConnect is considered an effective substitute for the lack of daylight. Participants missed daylight less in the room with NatureConnect compared to the alternative windowless control room and found the room with NatureConnect to be a better place to work.

### A better 24/7 environment

With NatureConnect we want to show our deep appreciation for our nurses and create a more pleasant 24/7 work environment for them."

Eline van Raak Facility Manager Vredenbergh







Better guests experience for higher revenue.





Within no time many players and staff members mentioned what a nice addition the NatureConnect lighting was in this space.

The high melanopic light levels have a positive influence on their performance before a match"

Niels Wijne

Head of Medical staff AJAX







We are delighted to bring the daylight effect indoors with a view 'from the sky' for our guests."

Johan Marlet
Technical Director
Beaumier Hotel Group

NatureConnect lighting, helped athletes feel more energized and perform better.

I thought the NatureConnect lighting was great because we were training in a space with no natural light. The system allowed us to enhance the training environment."

### **Matt Solomon**

Strength & Conditioning Coach & Sport Scientist