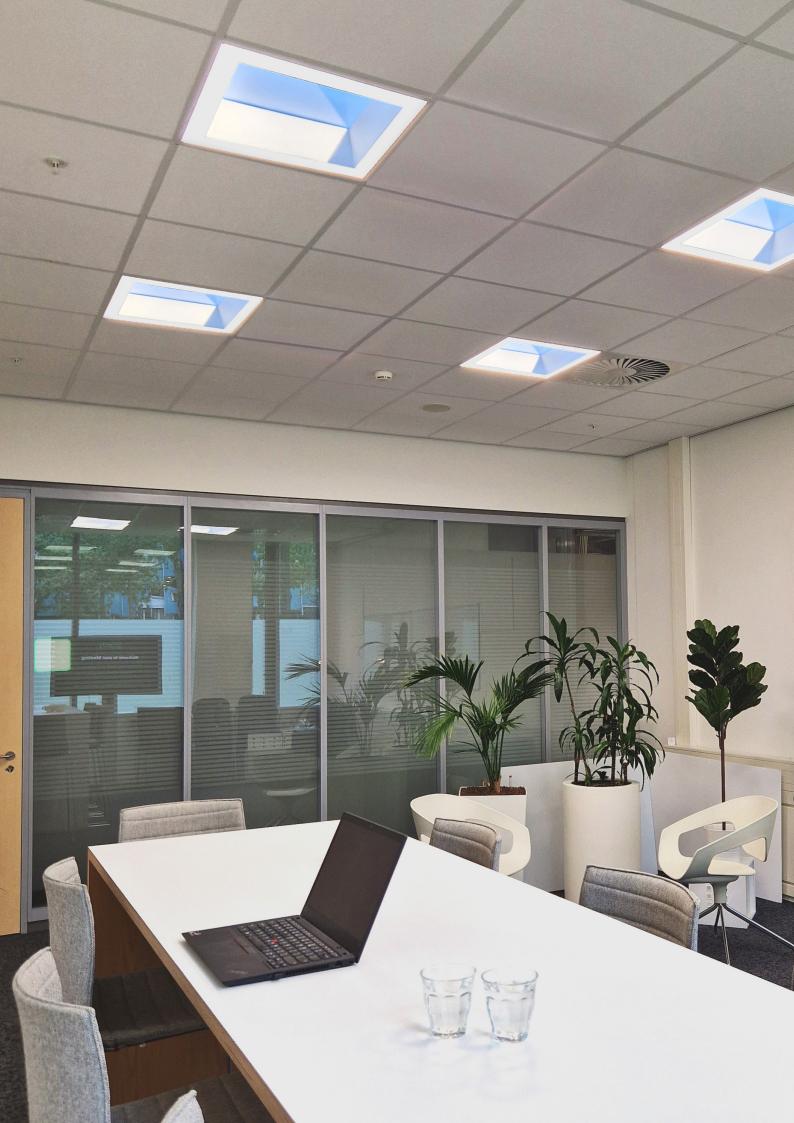

### Your instant upgrade for a pleasant space

NatureConnect skylights are indistinguishable from a real window by providing a daylight effect and a view to the sky.

Best retrofit daylight experience, placed in the grid with easy installation and good light distribution upgrading your internal space instantly. NatureConnect offers unique lighting scenes with high melanopic levels elevating the performance of people.

# Highlights of NatureConnect skylight

- · Best retrofit daylight experience
- · Easy installation on the grid ceiling
- The blue sky mimicking a view to the sky
- High melanopic levels elevating the performance of people
- Functional lighting
- Complies with lighting standards (UGR19)