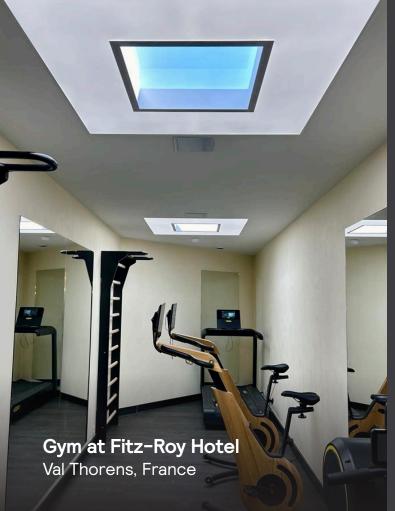

Niels Wijne

Head of Medical staff AJAX

We are delighted to bring the daylight effect indoors with a view 'from the sky' for our guests."

Johan Marlet
Technical Director
Beaumier Hotel Group

NatureConnect lighting, helped athletes feel more energized and perform better.

I thought the NatureConnect lighting was great because we were training in a space with no natural light. The system allowed us to enhance the training environment."

### **Matt Solomon**

Strength & Conditioning Coach & Sport Scientist