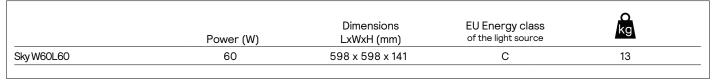

NatureConnect Sky LP902P NC Sky W60L60

220 V 240 V 50Hz 60Hz

For more detailed mounting instruction, please consult your Signify representative for the NatureConnect system installation manual.

Always use gloves when installing luminaire.