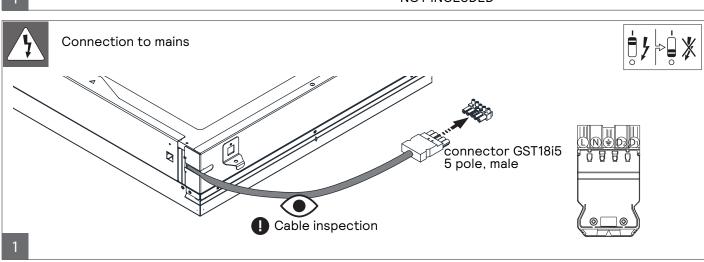

- The luminaire shall be installed by a qualified electrician and wired in accordance with the latest IEE electrical regulations or the national requirements.
- The light source and/or the external flexible cable contained in this luminaire shall only be replaced by the manufacturer or his service agent or a similar qualified person.
- During installation or maintaining the luminaire please use gloves to avoid spots on the cover.
- To remove dust and spots use the following:
  - Dust: use micro fiber cloths only
  - Fingerprints, etc.: use a cleaner for synthetic materials with antistatic properties.
- The product is IPX0 & as such is not protected against water ingress & as such we strongly recommend that the environment in which the luminaire is to be installed is suitably checked.
- If the above advice is not taken and the luminaires are subject to water ingress, Signify cannot guarantee safe failure & product warranty will become void.