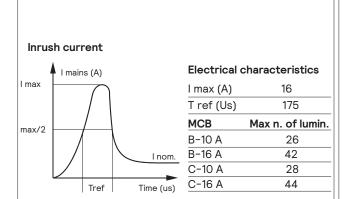

NatureConnect Sky LP902P NC Sky W60L60





220 V 240 V 50Hz 60Hz



















For more detailed mounting instruction, please consult your Signify representative for the NatureConnect system installation manual.







Always use gloves when installing luminaire.









- The luminaire shall be installed by a qualified electrician and wired in accordance with the latest IEE electrical regulations or the national requirements.
- The light source and/or the external flexible cable contained in this luminaire shall only be replaced by the manufacturer or his service agent or a similar qualified person.
- During installation or maintaining the luminaire please use gloves to avoid spots on the cover.
- To remove dust and spots use the following:
  - Dust: use micro fiber cloths only
  - Fingerprints, etc.: use a cleaner for synthetic materials with antistatic properties.
- The product is IPX0 & as such is not protected against water ingress & as such we strongly recommend that the environment in which the luminaire is to be installed is suitably checked.