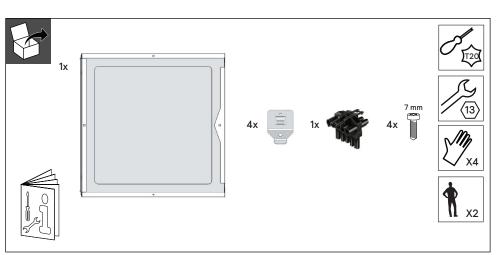

NatureConnect Sky LP902P NC Sky W60L60

220 V 240 V 50Hz 60Hz

For more detailed mounting instruction, please consult your Signify representative for the NatureConnect system installation manual.

Always use gloves when installing luminaire.

- The luminaire shall be installed by a qualified electrician and wired in accordance with the latest IEE electrical regulations or the national requirements.
- The light source and/or the external flexible cable contained in this luminaire shall only be replaced by the manufacturer or his service agent or a similar qualified person.
- During installation or maintaining the luminaire please use gloves to avoid spots on the cover.
- To remove dust and spots use the following:
  - Dust: use micro fiber cloths only
  - Fingerprints, etc.: use a cleaner for synthetic materials with antistatic properties.
- The product is IPX0 & as such is not protected against water ingress & as such we strongly recommend that the environment in which the luminaire is to be installed is suitably checked.
- If the above advice is not taken and the luminaires are subject to water ingress, Signify cannot guarantee safe failure & product warranty will become void.