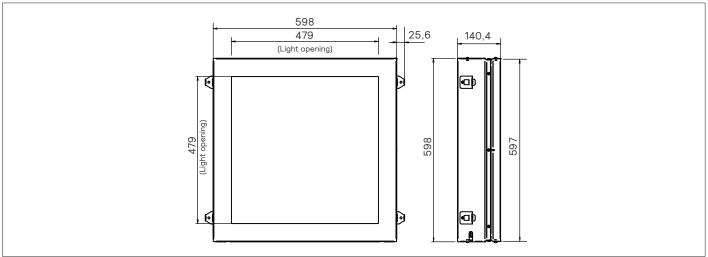

NatureConnect Sky LP902P NC Sky W60L60





220 V 240 V 50Hz 60Hz



















For more detailed mounting instruction, please consult your Signify representative for the NatureConnect system installation manual.







Always use gloves when installing luminaire.









- The luminaire shall be installed by a qualified electrician and wired in accordance with the latest IEE electrical regulations or the national requirements.
- The light source and/or the external flexible cable contained in this luminaire shall only be replaced by the manufacturer or his service agent or a similar qualified person.
- During installation or maintaining the luminaire please use gloves to avoid spots on the cover.
- To remove dust and spots use the following:
  - Dust: use micro fiber cloths only
  - Fingerprints, etc.: use a cleaner for synthetic materials with antistatic proper