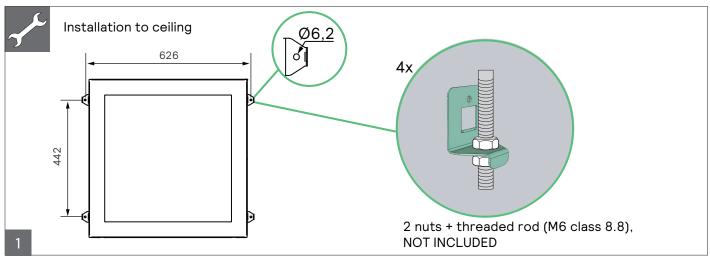

NatureConnect Sky LP902P NC Sky W60L60





220 V 240 V 50Hz 60Hz



















For more detailed mounting instruction, please consult your Signify representative for the NatureConnect system installation manual.







Always use gloves when installing luminaire.









- The luminaire shall be installed by a qualified electrician and wired in accordance with the latest IEE electrical regulations or the national requirements.
- The light source and/or the external flexible cable contained in this luminaire shall only be replaced by the manufacturer or his service agent or a similar qualified person.
- During installation or maintaining the luminaire please use gloves to avoid spots on the cover.
- To remove dust and spots use the following:
  - Dust: use micro fiber cloths only
  - Fingerprints, etc.: use a cleaner for synthetic materials with antistatic properties.
- The product is IPX0 & as such is not protected against water ingress & as such we strongly recommend that the environment in which