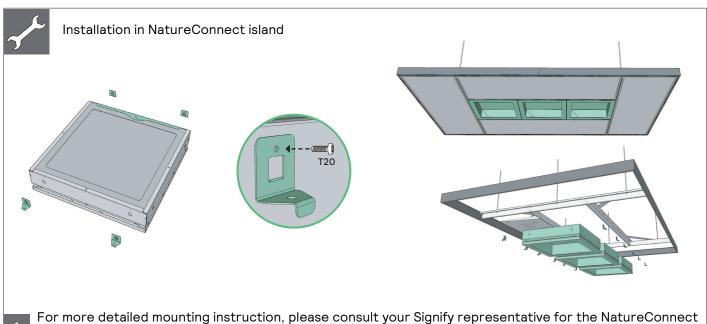

NatureConnect Sky LP902P NC Sky W60L60

220 V 240 V 50Hz 60Hz

For more detailed mounting instruction, please consult your Signify representative for the NatureConnect system installation manual.

Always use gloves when installing luminaire.