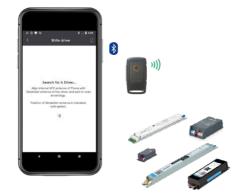

## **Smartphones requirements**

The MultiOne Mobile App is intended for use of smartphones with Android operating system. In case the internal NFC of the phone is used, please refer to the manual of the phone to find the position of the internal NFC antenna. The App can also be used in combination with the external LCN9810 SimpleSet NFC scanner. For the external NFC scanner, the phone should support Bluetooth.