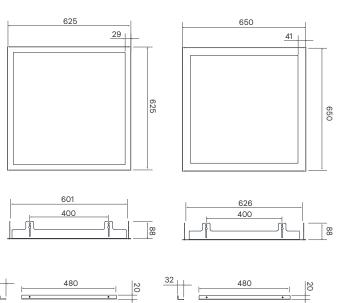

ed recessed luminaires |
|--------------|---------------------------------------------------------------|
| Installation | plaster or wooden ceiling                                     |
| CE mark      | Yes                                                           |

### Mechanical and housing

**Product data** 

| Housing material | Steel                              |
|------------------|------------------------------------|
| Housing color    | White RAL9003                      |
| Net weight       | 1.6 kg (W60L60)<br>1.7 kg (W62L62) |

| 910505105793 | LP913Z NC3 PLASTER CEILING SET W60L60 |
|--------------|---------------------------------------|
| 910505105791 | LP913Z NC3 PLASTER CEILING SET W62L62 |



LP913Z NC3 PLASTER CEILING SET W60L60 LP913Z NC3 PLASTER CEILING SET W62L62



dimensions in mm



NatureConnect Plaster ceiling set\_Spec sheet\_05-2025