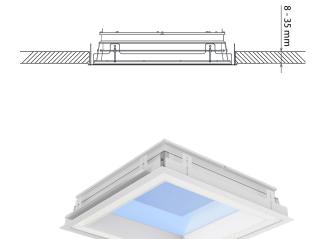

## Plaster ceiling set

Easy to install metal frame, to support installation in false ceilings.

#### **General information**

| Application  | Skylight or other comparable module sized recessed luminaires |
|--------------|---------------------------------------------------------------|
| Installation | plaster or wooden ceiling                                     |
| CE mark      | Yes                                                           |