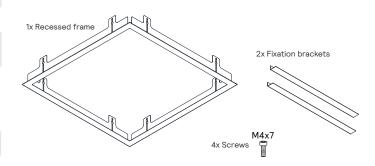

### Mechanical and housing

**Product data** 

| Housing material | Steel                              |
|------------------|------------------------------------|
| Housing color    | White RAL9003                      |
| Net weight       | 1.6 kg (W60L60)<br>1.7 kg (W62L62) |

| 910505105793 | LP913Z NC3 PLASTER CEILING SET W60L60 |
|--------------|---------------------------------------|
| 910505105791 | LP913Z NC3 PLASTER CEILING SET W62L62 |

LP913Z NC3 PLASTER CEILING SET W60L60 LP913Z NC3 PLASTER CEILING SET W62L62