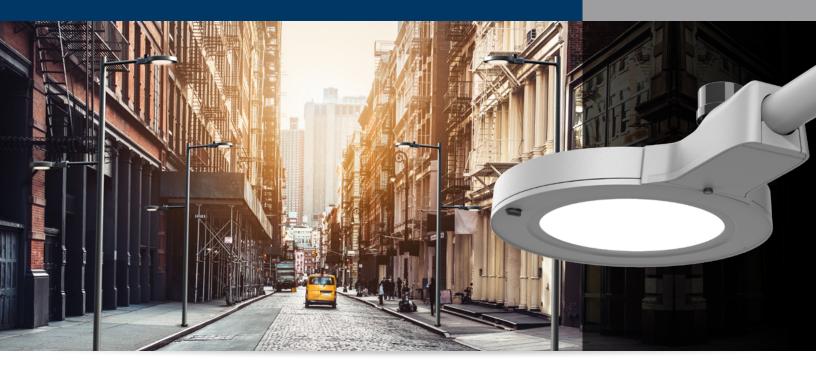

# The intersection of style and performance

Lumec RoadScape LED Architectural Roadway luminaires boast a sleek and modern design, featuring a pure disc volume that seamlessly blends with a tenon section. The tenon section features a unique top sweep recess section that not only shares the same identity with other Lumec roadway products but also serves to localize and visually integrate control and photocell. Meanwhile, the bottom section remains flat and free of any obvious technical details, resulting in a harmonious and sleek volume that will elevate the aesthetic of most architectural roadway applications.

### LED Architectural Roadway

Lumec RoadScape LED Architectural Roadway luminaires feature high performance optical technology that provides a highly efficient lighting solution. Connected ready, the RoadScape offers multiple lumen packages and a complete array of optical distributions, ensuring the right fit for any application. This family also includes Service Tag, which enables data delivery and information sharing, while providing assistance throughout the life of the product. Available in both LEDgine and ComfortEdge™ technology.