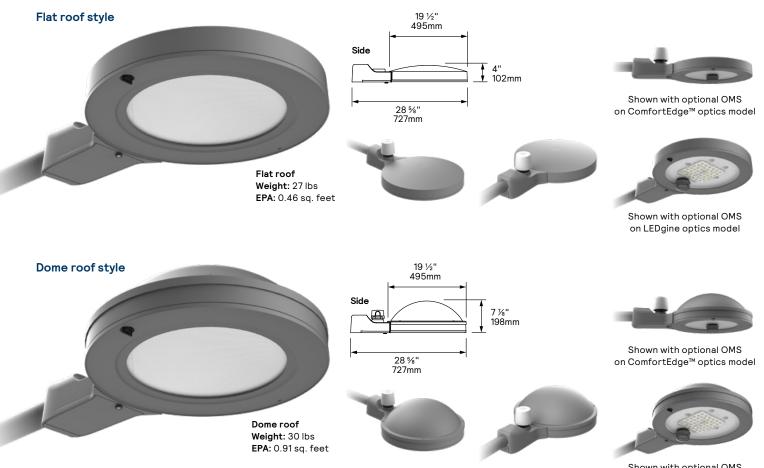

#### Modularity

#### **Custom combinations**

- Flat or domed roof
- Mast arm mount (ships attached)
- 7-pin receptacle standard
- HVX 277V 480V option
- Service Tag
- 10 year limited warranty

Shown with optional OMS on LEDgine optics model