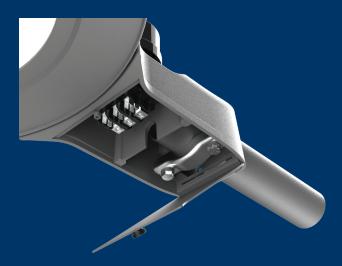

#### **Custom combinations**

- · Flat or domed roof
- Mast arm mount (ships attached)
- 7-pin receptacle standard
- HVX 277V 480V option
- Service Tag
- · 10 year limited warranty

#### Connected ready options & controls

- · Zhaga certified driver (zD4i)
- DALI driver
- · Sensor ready driver (SR)
- 7-pin receptacle (TLRD7)
- · Zhaga socket (TLRSR)
- Outdoor multi-sensor (OMS)
- Photo controls (PH8/PHXL)

The tenon section features a unique top sweep recess section that not only shares the same identity with other Lumec roadway products but also serves to localize and visually integrate control and photocell. Meanwhile, the bottom section remains flat and free of any obvious technical details, resulting in a harmonious and sleek volume that will elevate the aesthetic of most architectural roadway applications.