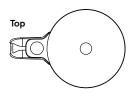

## S-RSCF/S-RSCT RoadScape

LED Architectural Roadway

### Flat roof style

Shown with optional OMS on ComfortEdge $^{\text{\tiny{M}}}$  optics model

Shown with optional OMS on LEDgine optics model

Shown with optional OMS on ComfortEdge™ optics model

Shown with optional OMS on LEDgine optics model

The tenon section features a unique top sweep recess section that not only shares the same identity with other Lumec roadway products but also serves to localize and visually integrate control and photocell. Meanwhile, the bottom section remains flat and free of any obvious technical details, resulting in a harmonious and sleek volume that will elevate the aesthetic of most architectural roadway applications.