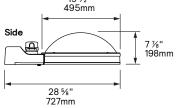

## S-RSCF/S-RSCT RoadScape

LED Architectural Roadway

### Flat roof style

Shown with optional OMS on ComfortEdge $^{\text{\tiny{M}}}$  optics model

Shown with optional OMS on LEDgine optics model

Shown with optional OMS on ComfortEdge™ optics model

Shown with optional OMS on LEDgine optics model

The tenon section features a unique top sweep recess section that not only shares the same identity with other Lumec roadway products but also serves to localize and visually integrate control and photocell. Meanwhile, the bottom section remains flat and free of any obvious technical details, resulting in a harmonious and sleek volume that will elevate the aesthetic of most architectural roadway applications.