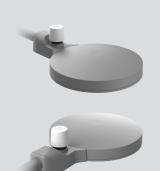

## **Lumec RoadScape LED Architectural Roadway**

Luminaires boast a sleek and modern design, featuring a pure disc volume that seamlessly blends with a tenon section.

The tenon section features a unique top sweep recess section that not only shares the same identity with other Lumec roadway products but also serves to localize and visually integrate control and photocell. Meanwhile, the bottom section remains flat and free of any obvious technical details, resulting in a harmonious and sleek volume that will elevate the aesthetic of most architectural roadway applications.

### Flat roof style

Shown with optional OMS on ComfortEdge $^{\text{\tiny{M}}}$  optics model

Shown with optional OMS on LEDgine optics model

Shown with optional OMS on ComfortEdge™ optics model

Shown with optional OMS on LEDgine optics model