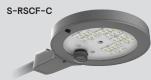

#### LEDgine or ComfortEdge™ light engines

LEDgine

Distributions: Type 1, 2, 2B, 3, 3W, 4, & 5 Performance: Up to 33,849lm (191 LPW)

ComfortEdge™:

Distributions: Type 2, 3, 4, & 5

Performance: Up to 17,982lm (152 LPW)

## Lumec RoadScape LED Architectural Roadway

Configurations feature high performance optical technology that provides a highly efficient lighting solution. Connected ready, the RoadScape offers multiple lumen packages and a complete array of optical distributions, ensuring the right fit for any application. This family also includes Service Tag, which enables data delivery and information sharing, while providing assistance throughout the life of the product. Available in both LEDgine and ComfortEdge™ technology.