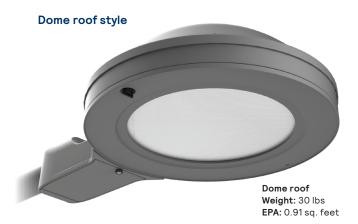

#### **Custom combinations**

- · Flat or domed roof
- Mast arm mount (ships attached)
- 7-pin receptacle standard
- HVX 277V 480V option
- Service Tag
- · 10 year limited warranty

### Flat roof style

Shown with optional OMS on ComfortEdge $^{\text{\tiny{M}}}$  optics model

Shown with optional OMS on LEDgine optics model

Shown with optional OMS on ComfortEdge™ optics model

Shown with optional OMS on LEDgine optics model