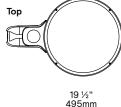

## S-RSCF/S-RSCT RoadScape

LED Architectural Roadway

### Flat roof style

Shown with optional OMS on ComfortEdge $^{\text{\tiny{M}}}$  optics model

Shown with optional OMS on LEDgine optics model

Shown with optional OMS on ComfortEdge™ optics model

Shown with optional OMS on LEDgine optics model

The tenon section features a unique top sweep recess section that not only shares the same identity with other Lumec roadway products but also serves to localize and visually integrate control and photocell. Meanwhile, the bottom section remains flat and free of any obvious technical details, resulting in a harmonious and sleek volume that will elevate the aesthetic of most architectural roadway applications.