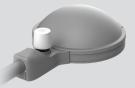

## **Lumec RoadScape LED Architectural Roadway**

Luminaires boast a sleek and modern design, featuring a pure disc volume that seamlessly blends with a tenon section.

The tenon section features a unique top sweep recess section that not only shares the same identity with other Lumec roadway products but also serves to localize and visually integrate control and photocell. Meanwhile, the bottom section remains flat and free of any obvious technical details, resulting in a harmonious and sleek volume that will elevate the aesthetic of most architectural roadway applications.