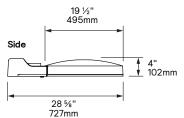

## S-RSCF/S-RSCT RoadScape

LED Architectural Roadway

### Flat roof style

Shown with optional OMS on ComfortEdge $^{\text{\tiny{M}}}$  optics model

Shown with optional OMS on LEDgine optics model

Shown with optional OMS on ComfortEdge™ optics model

Shown with optional OMS on LEDgine optics model

The tenon section features a unique top sweep recess section that not only shares the same identity with other Lumec roadway products but also serves to localize and visually integrate control and photocell. Meanwhile, the bottom section remains flat and free of any obvious technical details, resulting in a harmonious and sleek volume that will elevate the aesthetic of most architectural roadway applications.