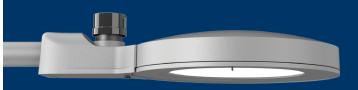

## **Lumec RoadScape LED Architectural Roadway**

Luminaires boast a sleek and modern design, featuring a pure disc volume that seamlessly blends with a tenon section.

The tenon section features a unique top sweep recess section that not only shares the same identity with other Lumec roadway products but also serves to localize and visually integrate control and photocell. Meanwhile, the bottom section remains flat and free of any obvious technical details, resulting in a harmonious and sleek volume that will elevate the aesthetic of most architectural roadway applications.