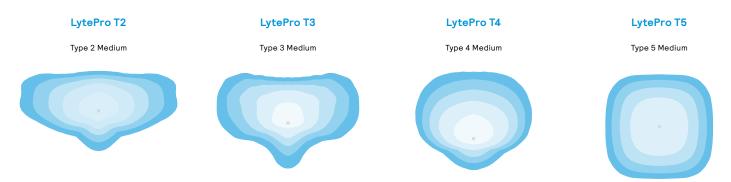

### CCTs

3000K, 4000K, 5000K

**Distributions** Type 2, 3, 4, 5, internal shielding

Voltage range 120-277 UNV & 347-480 HVU

Stock or make-to-order configurations available

Energy-efficient fixture Delivers up to 159 lumens per watt

### **Optical distributions**