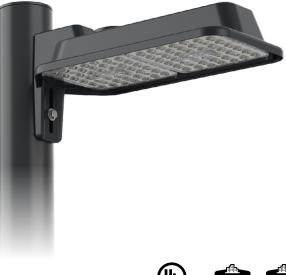

# LPA LytePro Area

### **Product highlights**

#### Lumens

2,500-28,000lm

**DLC Premium** 

Finish White, medium gray, dark gray, bronze, and black

#### Mounting

Integral arm mounts to round or square pole with wide bolt range for retrofits

#### Controls

NEMA TLR or button photocell, motion sensor, wattage selector

Interact ready with Philips outdoor parking sensor

Value-engineered solution in a discreet fixture for a wide variety of outdoor spaces