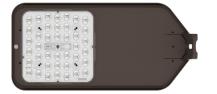

# LPA LytePro Area

### **Product highlights**

#### Lumens

2,500-28,000lm

**DLC Premium** 

Finish White, medium gray, dark gray, bronze, and black

#### Mounting

Integral arm mounts to round or square pole with wide bolt range for retrofits

#### Controls

NEMA TLR or button photocell, motion sensor, wattage selector

Interact ready with Philips outdoor parking sensor

Value-engineered solution in a discreet fixture for a wide variety of outdoor spaces