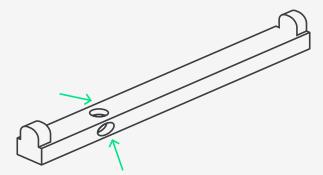

## Pro tip for choosing a Philips LED tube: Watch out for the rings!

One ring: EM/Mains (Electro-magnetic ballast or direct mains)

Two rings: HF (High-frequency **Electronic ballast**)

Τ5

Three rings: UN (Universal)