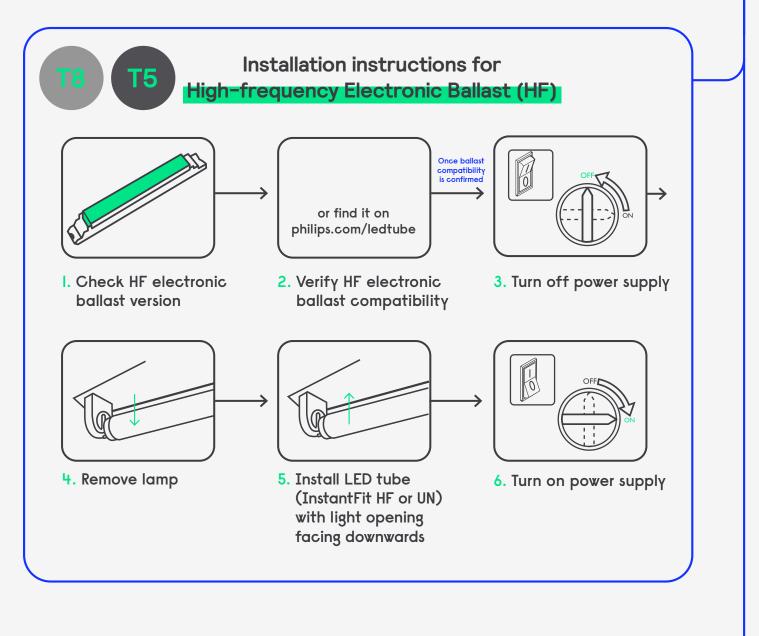

# Signify



# **Quick installation guide Philips LED tubes**

LED tubes provide the fastest and simplest way to convert existing luminaires to LED technology. The installation is 100% safe and totally unproblematic, due to lamp-for-lamp replacement.

Use our quick guides below for instant guidance on how to install a LED tube on which existing ballast.

## Which type of LED tube do you need?



### Choose the correct installation guide according to the ballast type below.



## Does your luminaire have a starter?



No







Installation instructions for direct mains connection



There's a Philips LED tube for every application



with the extensive Philips portfolio. It ensures that you always have a quality solution at the price you want.

### philips.com/ledtube

## Pro tip for choosing a Philips LED tube: Watch out for the rings!



One ring: EM/Mains (Electro-magnetic ballast or direct mains)



Two rings: HF (High-frequency **Electronic ballast**)

Τ5



Three rings: UN (Universal)



No ring/one ring: Mains (Electro-magnetic ballast or direct mains)

Two rings: HF (High-frequency **Electronic ballast)** 

Find everything you need to work faster, better, and smoother on signify.com/installers

Signify

Our global brands:

interact PHILIPS

© 2023 Signify Holding. All rights reserved. The information