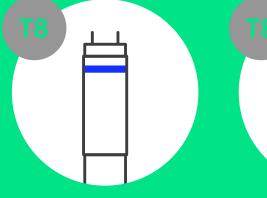

## Pro tip for choosing a Philips LED tube: Watch out for the rings!

One ring: EM/Mains (Electro-magnetic ballast or direct mains)

Two rings: HF (High-frequency **Electronic ballast**)

Τ5

Three rings: UN (Universal)

No ring/one ring: Mains (Electro-magnetic ballast or direct mains)

Two rings: HF (High-frequency **Electronic ballast)** 

Find everything you need to work faster, better, and smoother on signify.com/installers