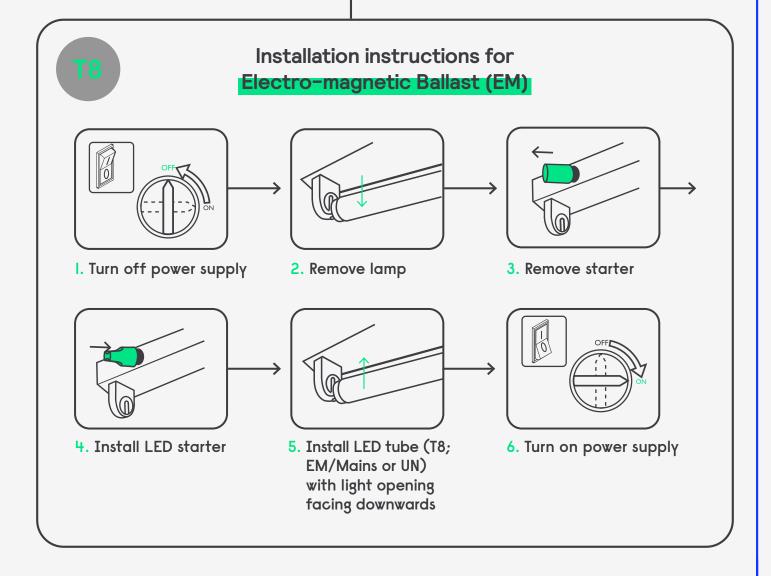

# Signify



# **Quick installation guide Philips LED tubes**

LED tubes provide the fastest and simplest way to convert existing luminaires to LED technology. The installation is 100% safe and totally unproblematic, due to lamp-for-lamp replacement.

Use our quick guides below for instant guidance on how to install a LED tube on which existing ballast.

## Which type of LED tube do you need?



### Choose the correct installation guide according to the ballast type below.



## Does your luminaire have a starter?



No







Installation instructions for direct mains connection



There's a Philips LED tube for every application



with the extensive Philips portfolio. It ensures that you always have a quality solution at the price you want.

### philips.com/ledtube

## Pro tip for choosing a Philips LED tube: Watch out for the rings!



One ring: EM/Mains (Electro-magnetic ballast or direct mains)



Two rings: HF (High-frequency **Electronic ballast**)

Τ5



Three rings: UN (Universal)



No ring/one ring: Mains (Electro-magnetic ballast or direct mains)

Two rings: HF (High-frequency **Electronic ballast)** 

Find everything you need to work faster, better, and smoother on signify.com/installers

Signify

Our global brands:

interact PHILIPS

© 2023 Signify Holding. All rights reserved. The informati