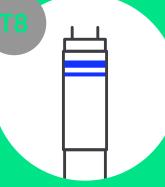

## Pro tip for choosing a Philips LED tube: Watch out for the rings!

One ring: EM/Mains (Electro-magnetic ballast or direct mains)

Two rings: HF (High-frequency **Electronic ballast**)

Τ5

Three rings: UN (Universal)

No ring/one ring: Mains (Electro-magnetic ballast or direct mains)

Two rings: HF (High-frequency **Electronic ballast)** 

Find everything you need to work faster, better, and smoother on signify.com/installers