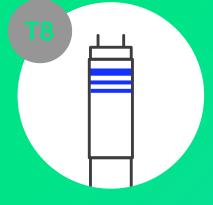

## Pro tip for choosing a Philips LED tube: Watch out for the rings!

One ring: EM/Mains (Electro-magnetic ballast or direct mains)

Two rings: HF (High-frequency **Electronic ballast**)

Τ5

Three rings: UN (Universal)

No ring/one ring: Mains (Electro-magnetic ballast or direct mains)

Two rings: HF (High-frequency **Electronic ballast)** 

Find everything you need to work faster, better, and smoother on signify.com/installers