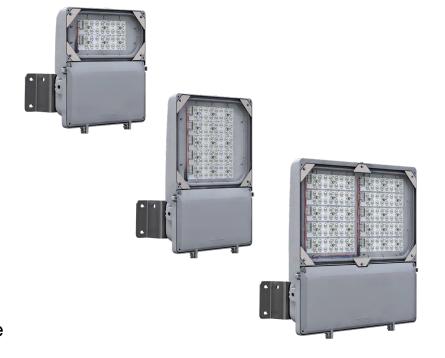

### Additional features -

- Three sizes for application flexibility
- Lumen output ranges from 1,700 to 53,900
- · Efficacy up to 144 LPW
- Nine optical distributions for maximum versatility
- Color temperatures in 2700K, 3000K, or 4000K
- Swivel, slipfitter, or seven fixed mounting brackets available
- Controls options: DALI, Sensor Ready, Dimming
- Finish available in black, bronze, or gray