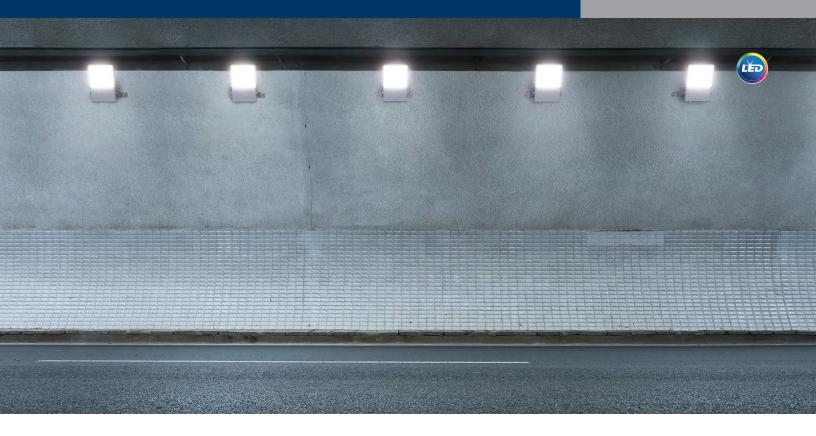

# Tunnels demand reliable solutions with maximum durability

With TunnelView, savings add up quickly due to fast, simple installation, partnered with significantly less and easier servicing than traditional products, which helps minimize costly traffic disruptions.

### Tunnel and underpass luminaire