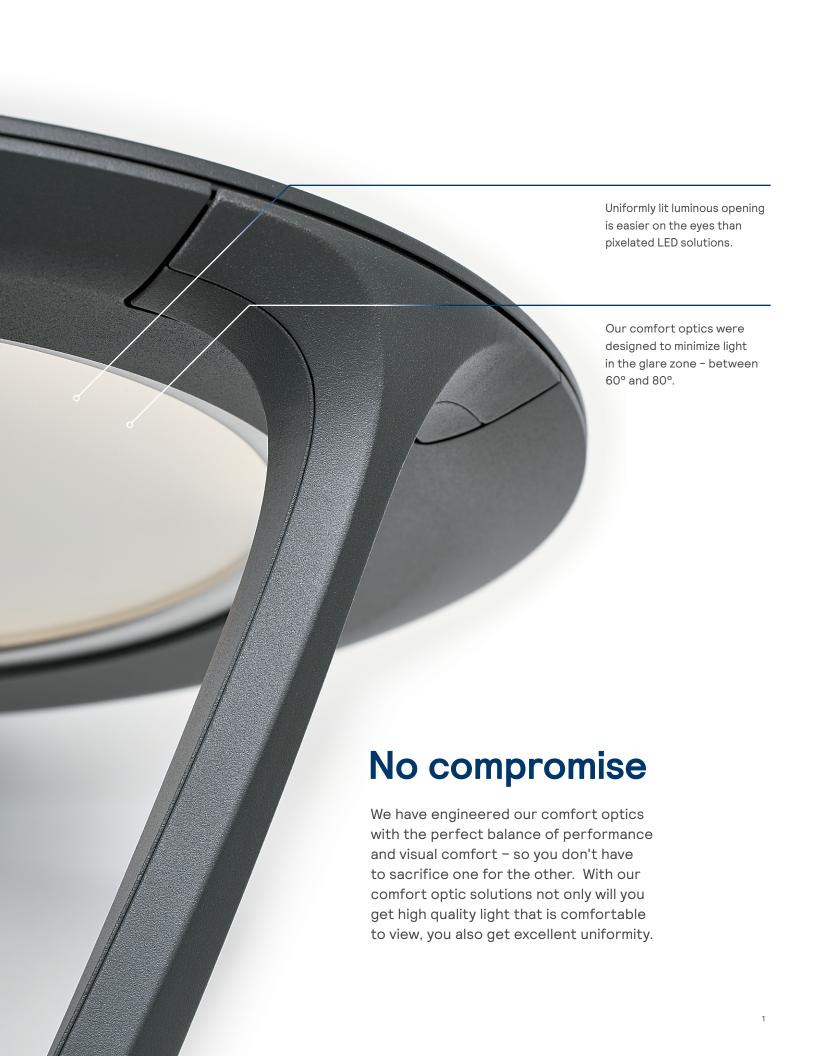

## Goodbye, glare

Enjoy high-performing, energy-saving LED technology without worrying about the harsh glare or pixelization that can occur with LED luminaires.

Outdoor LED luminaires can create unwanted harsh glare that presents a bad impression on pedestrians, making it a challenge to save energy and keep a welcoming outdoor environment. Our portfolio of luminaires with comfort optics provide reduced glare for an enhanced user experience. Now you can save energy and provide comfortable lighting solutions with Signify outdoor luminaires featuring comfort optics.