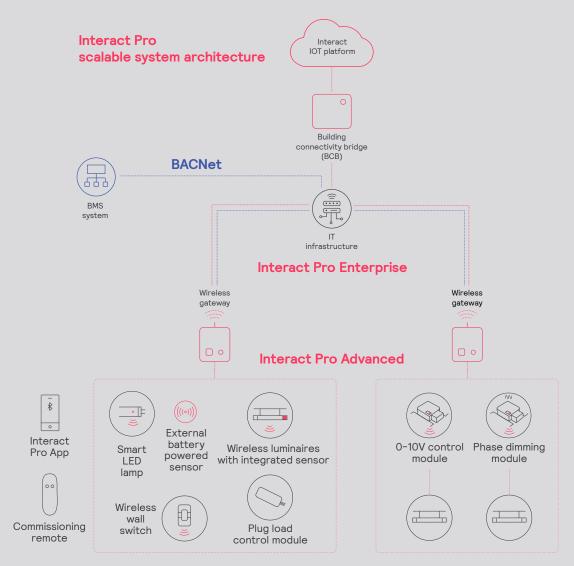

### interact Wireless Options

Signify Interact Pro helps to boost energy savings, reach sustainability targets, and enhance occupancy comfort levels immediately from day one.

Interact IoT platform is a secure, scalable, and sustainable cloud-based Internet of Things (IoT) platform designed to help run your operations sustainably, efficiently and reliably. The Interact Pro scalable system is a cost-efficient and wireless solution for every step of your smart lighting journey. The system is fully scalable, so it can grow as building requirements grow – from smart to super-smart. This system is fully compliant with all standard regulations to claim utility rebates (ASHRAE, Title 24, IECC, UL924, DLC).

**Interact Pro Foundation** 

School Lighting 27