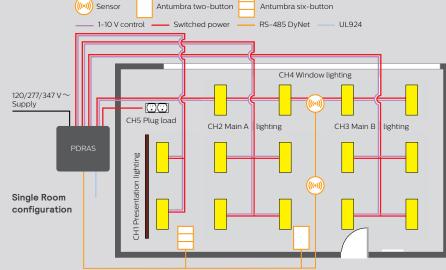

Consider a factory pre-configured Room Automation System (PDRAS) with out-of-box scenes and sensor behaviors that are designed to support your learning environments. Save on labor costs with plug and play CAT5 installation between all the control devices and balance your budget with the flexibility to install the PDRAS in a single room application with up to five zones or in a dual room application with up to two zones per room. Moreover, the system is scalable and allows all the spaces to be networked together for central monitoring and management capabilities.

### Philips Dynalite Room Automation System

Multizone Control System and flexible all-in-one lighting control solution (PDRAS)

The Philips Dynalite PDRAS brings energy management, occupancy detection, daylight harvesting, and code-compliance for multizone spaces, with simple, intuitive controls and optional ethernet connectivity for plug-and-play installation. The PDRAS uses the latest generation of Dynalite hardware, preprogrammed and configured in our factory to work seamlessly together. Simple plenum installation with pluggable user interfaces and sensors ensures industry-leading performance right out of the box.