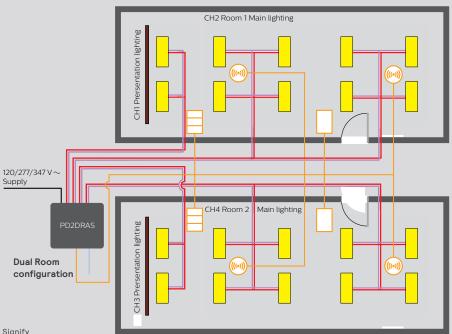

Consider a factory pre-configured Room Automation System (PDRAS) with out-of-box scenes and sensor behaviors that are designed to support your learning environments. Save on labor costs with plug and play CAT5 installation between all the control devices and balance your budget with the flexibility to install the PDRAS in a single room application with up to five zones or in a dual room application with up to two zones per room. Moreover, the system is scalable and allows all the spaces to be networked together for central monitoring and management capabilities.

### Philips Dynalite Room Automation System

Multizone Control System and flexible all-in-one lighting control solution (PDRAS)

The Philips Dynalite PDRAS brings energy management, occupancy detection, daylight harvesting, and code-compliance for multizone spaces, with simple, intuitive controls and optional ethernet connectivity for plug-and-play installation. The PDRAS uses the latest generation of Dynalite hardware, preprogrammed and configured in our factory to work seamlessly together. Simple plenum installation with pluggable user interfaces and sensors ensures industry-leading performance right out of the box.