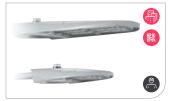

### **Linear lighting**

#### **Lumec TubeLine LED Luminaire**

Enjoy the benefits of linear tunnel lighting in an LED offering, with a remote driver designed to prevent lane closures.

### **Floodlights**

#### **Lumec TunnelView LED Luminaire**

Replace your HID tunnel lighting with this LED solution - available in three sizes, multiple lumen packages and multiple optical distributions.