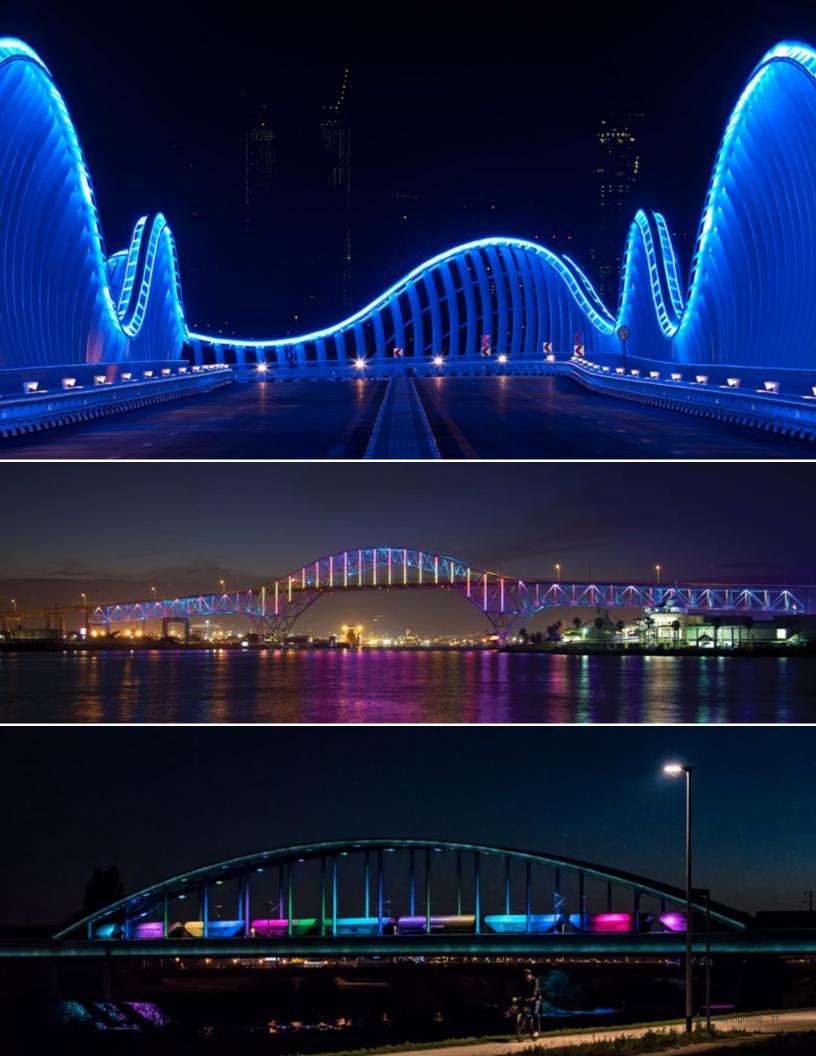

# Bridges

# Connect your community and beautify your cityscape with striking illumination

Create a multi-level visual experience for those who rely on your city's bridges to connect them to their communities. Implementing new LED lighting on a bridge can be as simple as a post-top or more sophisticated with fully connected color changing technology. No matter your approach, providing quality light to these structures can enhance citizen well being and safety.

# **Bridges**

### Color changing and or general illumination for applications that make your bridge stand out