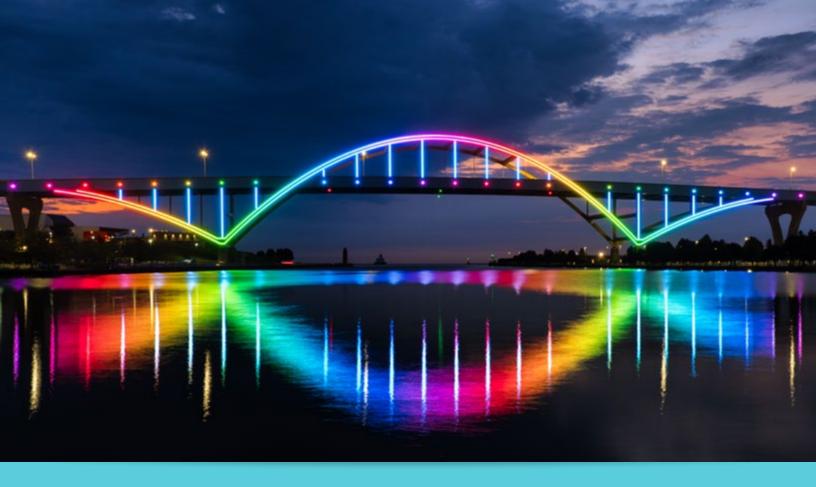

# Bridges

# Connect your community and beautify your cityscape with striking illumination

Create a multi-level visual experience for those who rely on your city's bridges to connect them to their communities. Implementing new LED lighting on a bridge can be as simple as a post-top or more sophisticated with fully connected color changing technology. No matter your approach, providing quality light to these structures can enhance citizen well being and safety.

# **Bridges**

### Color changing and or general illumination for applications that make your bridge stand out