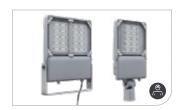

# **Parking**

# Area luminaires for parking lots and and drives

Gardco PureForm **Area Luminaires** 

Need copy here to cover all sizes and optics...

Gardco EcoForm Area Luminaire

Combines economy with performance and makes it simple to switch to LED and brighten your parking area, available in small and large.

Gardco Form Ten **Area Luminaires** 

Need copy here to cover all sizes and optics...

**Gardco GullWing Area Luminaires** 

Need copy here to cover all sizes and optics...

**Stonco Area Luminaires** 

Need copy here to cover all sizes and optics...