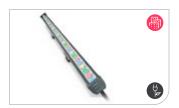

# Color Kinetics FlexLMX / Compact & Flex MX/Micro

Cover your bridge with strands of efficient, addressable flex nodes that can be arranged along an unlimited array of surfaces.

#### Color Kinetics FlexLMX / Compact & Flex MX/Micro

Cover your bridge with strands of efficient, addressable flex nodes that can be arranged along an unlimited array of surfaces.