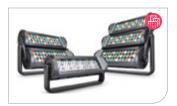

#### Gardco EcoForm Area Luminaire

Combines economy with performance and makes it simple to switch to LED and brighten your parking area, available in small and large.

# Gardco SoftView Parking Garage Luminaire

Provide visual comfort with minimal glare lighting in your parking garages using SoftView's edge lit technology.

#### Gardco SoftView Parking Garage Luminaire

Provide visual comfort with minimal glare lighting in your parking garages using SoftView's edge lit technology.

Gardco DuraForm Flood Light

XXX

Lumec SlenderForm Canopy Light