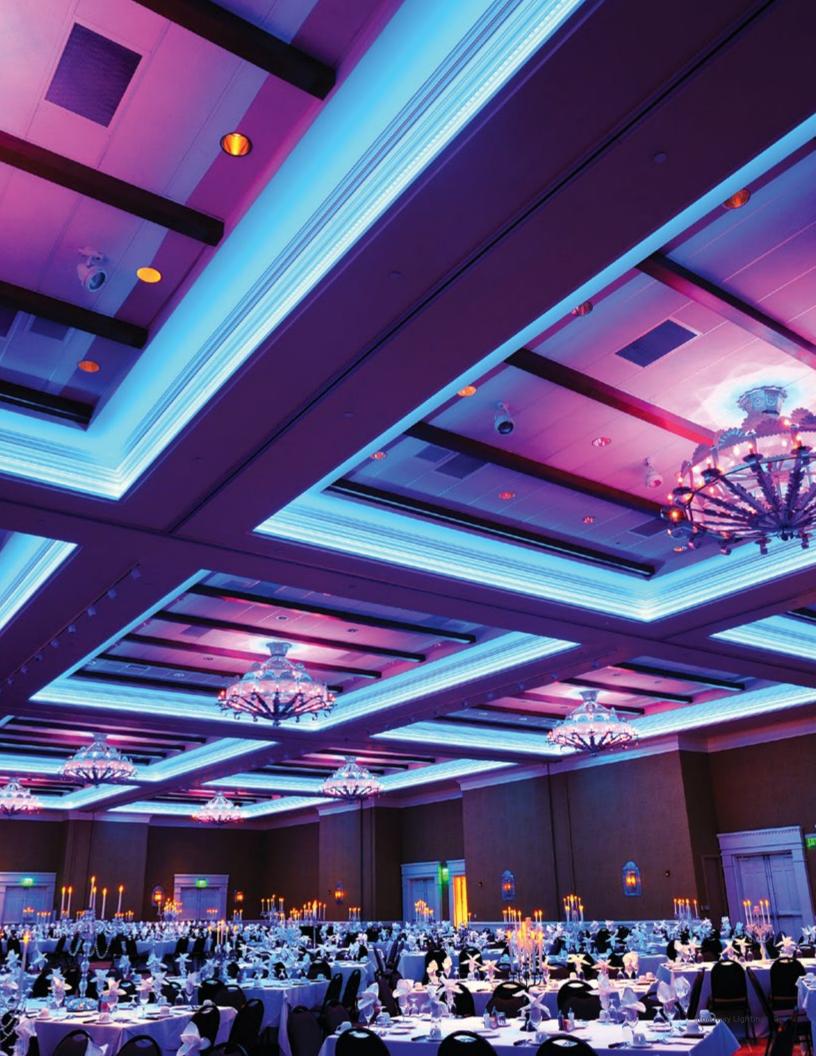

# Bridges

# Connect your community and beautify your cityscape with striking illumination

Create a multi-level visual experience for those who rely on your city's bridges to connect them to their communities. Implementing new LED lighting on a bridge can be as simple as a post-top or more sophisticated with fully connected color changing technology. No matter your approach, providing quality light to these structures can enhance citizen well being and safety.

# **Bridges**

### Color changing and or general illumination for applications that make your bridge stand out