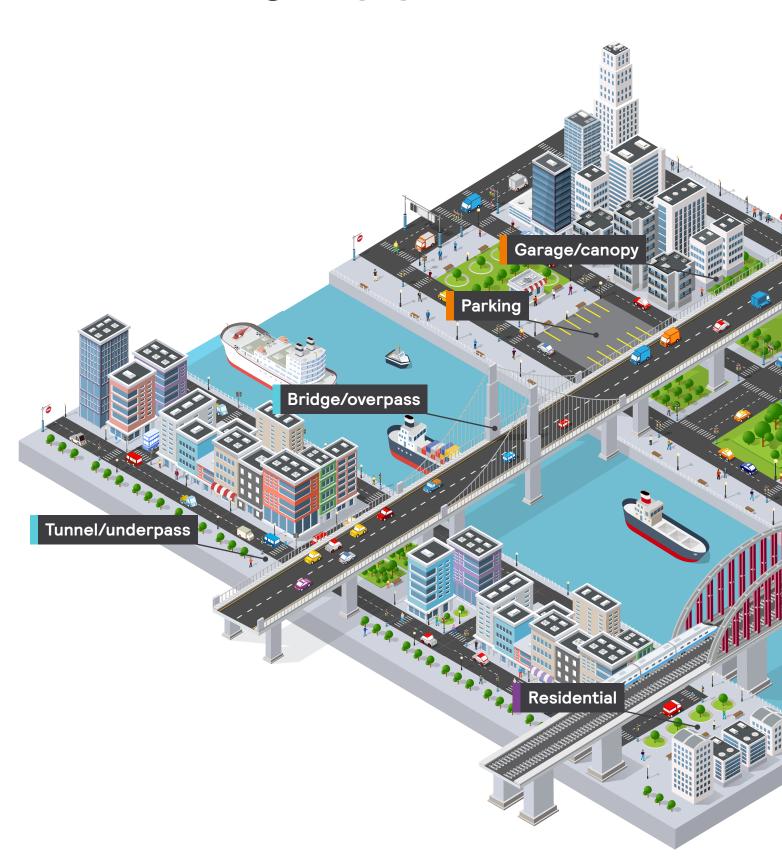

# Roadway applications

### **Retrofit:**

LED replacement lamps for HID

Call this Interstate & Tunnel Lighting Security lights, Cobra heads & High mast

### Residential & Urban:

Post tops Pendants

### **Bridge:**

Linear color changing Linear general Floodlighting

## Parking:

Garage and canopy Site and area