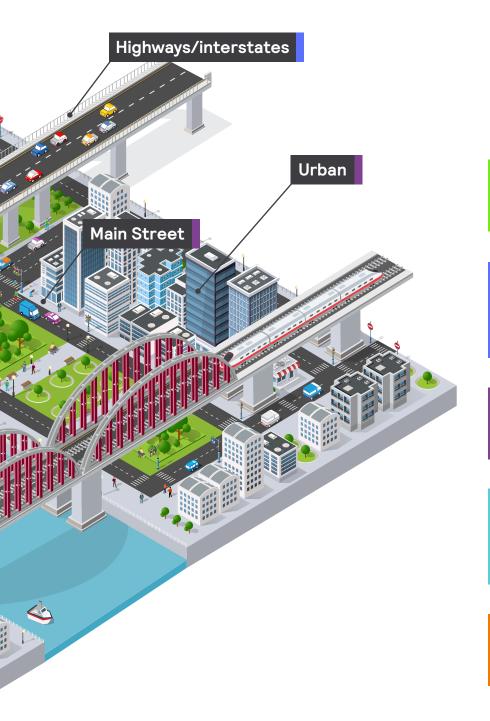

# Illuminate your journey with lighting that lasts

Lighting for roadways and parking infrastructure

# An extensive lighting portfolio

As the global leader in lighting for more than 125 years, Signify has the know-how and the most comprehensive portfolio of energy efficient technology to meet all your roadway related lighting needs.

Drivers and pedestrians rely on the nation's transportation infrastructure to navigate their daily routines and connect them to their communities. LED lighting can ensure these roads, bridges and tunnels are well lit, providing benefits that go beyond illumination. Upgrading to LED lighting can reduce energy and maintenance costs, as well as promote a sense of safety and well being. Connected LED lighting can offer a more sophisticated level of city management and monitoring, leading to better data and informed decision making.

# Roadway applications

### **Retrofit:**

LED replacement lamps for HID

Call this Interstate & Tunnel Lighting Security lights, Cobra heads & High mast

### Residential & Urban:

Post tops Pendants

### **Bridge:**

Linear color changing Linear general Floodlighting

## Parking:

Garage and canopy Site and area