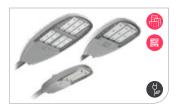

### Cobra heads, security, and high mast luminaires for a variety of roadway applications

#### **Lumec RoadFocus LED Cobra Head Luminaire**

Provide uniform, high performance illumination in four sizes: nano, small, medium or large. Suitable for interstates, collector roads and more.

#### **Lumec RoadStar LED Architectural Luminaire**

Up your design game with the superior aesthetics and quality of this architectural roadway luminaire. Available in small and medium sizes.

#### **Lumec HighFocus LED Luminaire**

Save energy by upgrading to powerful and scalable LED illumination for your major roadways and thoroughfares.

#### Gardco DuraForm

Provides seamless replacement of HID luminaires in three sizes.