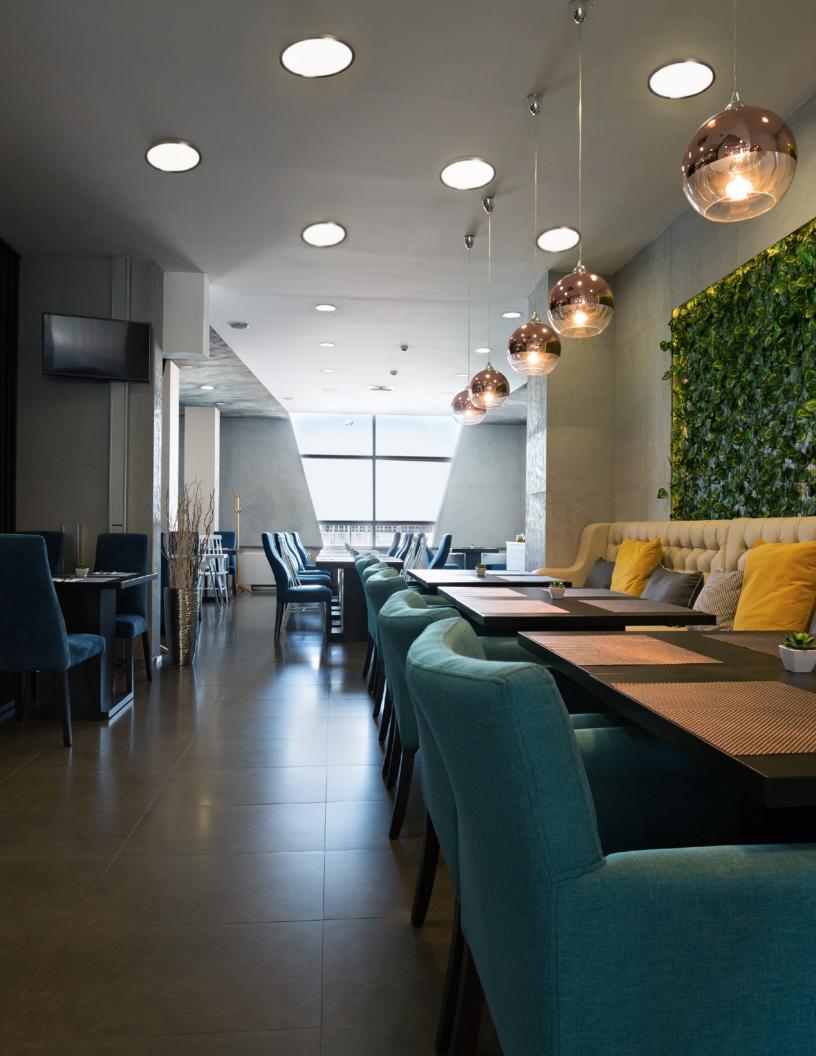

#### **Social Gathering**

Create a relaxing ambiance with flexible LED lighting, inviting your guests to make themselves at home away from home.

#### **Philips LED Tubes**

Enhance your lighting quality and enjoy significant energy savings with a range of easy-to-install LED Tube Lamps.

Invite guests into your bar, café or restaurant to enjoy freshly prepared food and drinks. Create a relaxing ambiance with flexible LED lighting, inviting your guests to make themselves at home away from home. Consider UV-C solutions to fight viruses and bacteria in the air and treat surfaces in social gathering spaces. The Interact Space Management application can be used to further identify which areas have been occupied and need to be sanitized, as well as help manage social distancing.