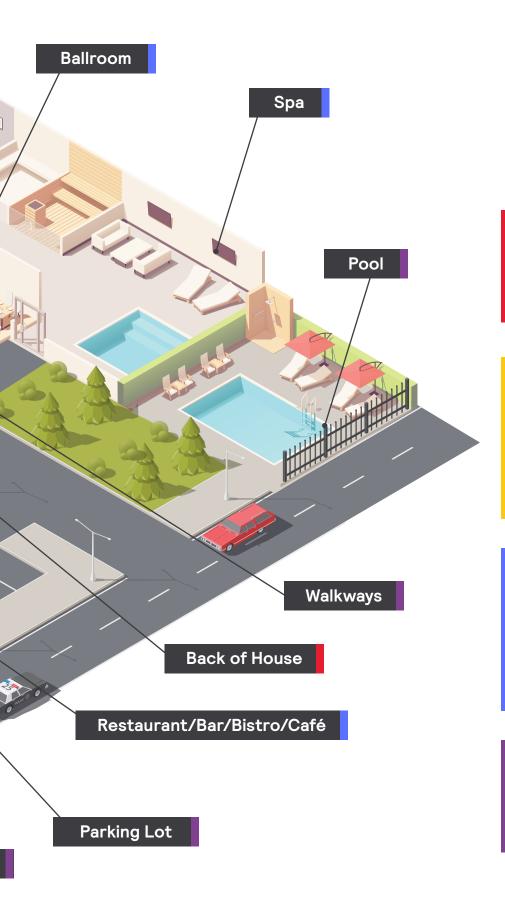

#### **Philips LED Tubes**

Enhance your lighting quality and enjoy significant energy savings with a range of easy-to-install LED Tube Lamps.

Invite guests into your bar, café or restaurant to enjoy freshly prepared food and drinks. Create a relaxing ambiance with flexible LED lighting, inviting your guests to make themselves at home away from home. Consider UV-C solutions to fight viruses and bacteria in the air and treat surfaces in social gathering spaces. The Interact Space Management application can be used to further identify which areas have been occupied and need to be sanitized, as well as help manage social distancing.

#### **Downlights** for ballroom applications

#### **Architectural Recessed and Surface**

for spa applications

**Day-Brite Coffaire LED** 

Combines a perforated mesh lamp shield with a white acrylic overlay in an indirect cove to create an aesthetically pleasing direct/ indirect luminaire.

#### **Architectural**

for pool applications

Color Kinetics C-Splash 2

Ultra-thin, submersible luminaire designed to provide vibrant color and color-changing light in water to a depth of 15 ft.