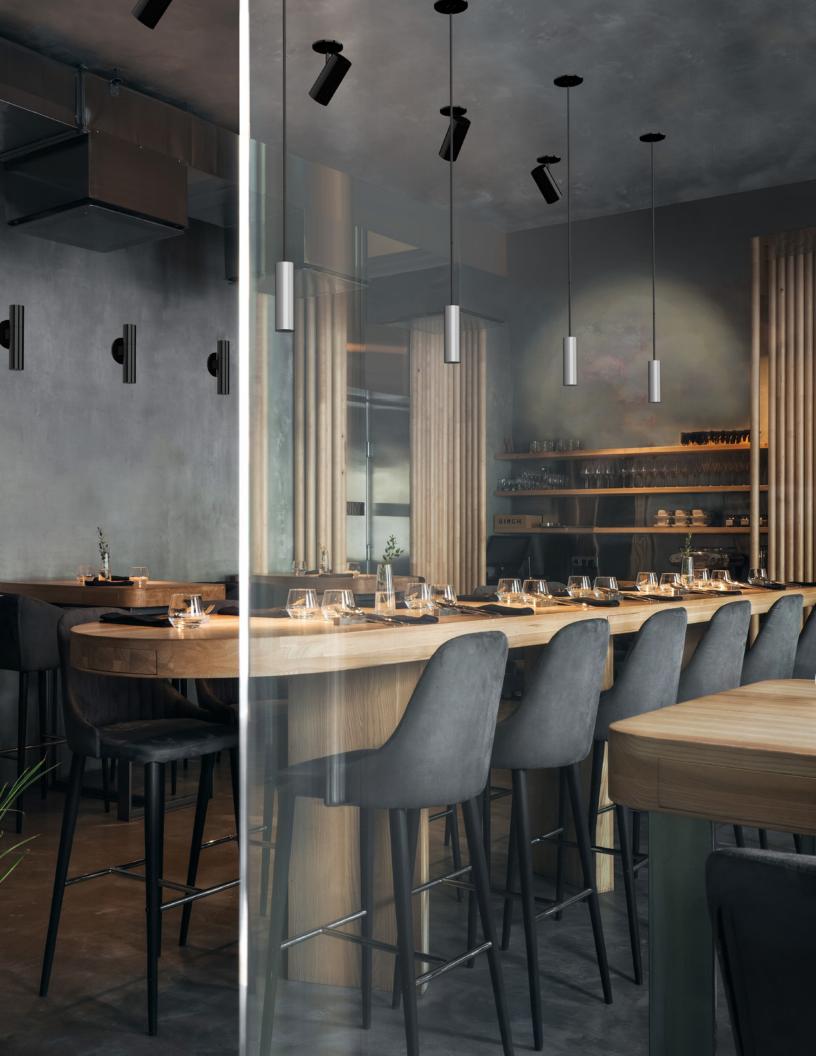

#### **Social Gathering**

Create a relaxing ambiance with flexible LED lighting, inviting your guests to make themselves at home away from home.

#### **Philips LED Tubes**

Enhance your lighting quality and enjoy significant energy savings with a range of easy-to-install LED Tube Lamps.

Invite guests into your bar, café or restaurant to enjoy freshly prepared food and drinks. Create a relaxing ambiance with flexible LED lighting, inviting your guests to make themselves at home away from home. Consider UV-C solutions to fight viruses and bacteria in the air and treat surfaces in social gathering spaces. The Interact Space Management application can be used to further identify which areas have been occupied and need to be sanitized, as well as help manage social distancing.