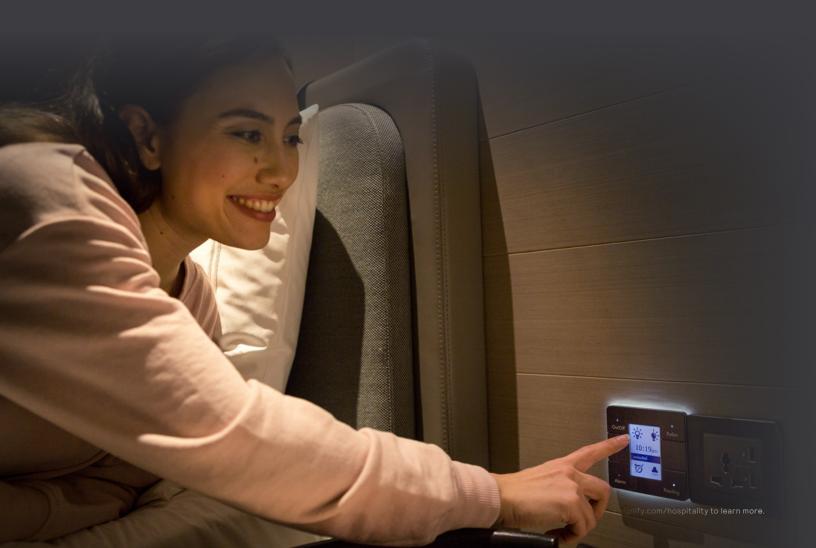

Enhance guest experience

Raise the bar on service levels with hotel rooms that detect guests, adjusting lighting and room temperature instantly to make them feel at home

Design welcoming, inspiring spaces throughout the hotel with unique LED lighting solutions. Allow guests to personalize the lighting and temperature in their rooms to suit their mood. Bring your brand identity to life though unique and beautiful lighting design.

### **Guest Rooms**

With flexible lighting systems, guests can personalize lighting scenes in their rooms to suit their mood. Bio-adaptive lighting provides different levels of light intensity and color temperatures throughout the day to enhance well-being, helping to energize guests in the morning and providing a good night's sleep by supporting the body's circadian rhythm. With Interact IoT technology, employees can have a comprehensive real-time view of the status of all guest rooms to view laundry requests, room temperature, business center requests and more.

#### Perfect lighting for every scene

Great lighting makes guests feel more comfortable and provides a more memorable stay. Embedded scenes in your guest rooms can create an ambience, capture different moods and create personalized experiences.

#### Bio-adaptive lighting

Good lighting is essential to well-being. Scientifically validated bio-adaptive lighting recipes can transform your guests' stay and enhance their comfort by simulating natural wake-up experiences and minimizing sleep disruption with low-level illumination for those middle-of-the-night trips to the bathroom.