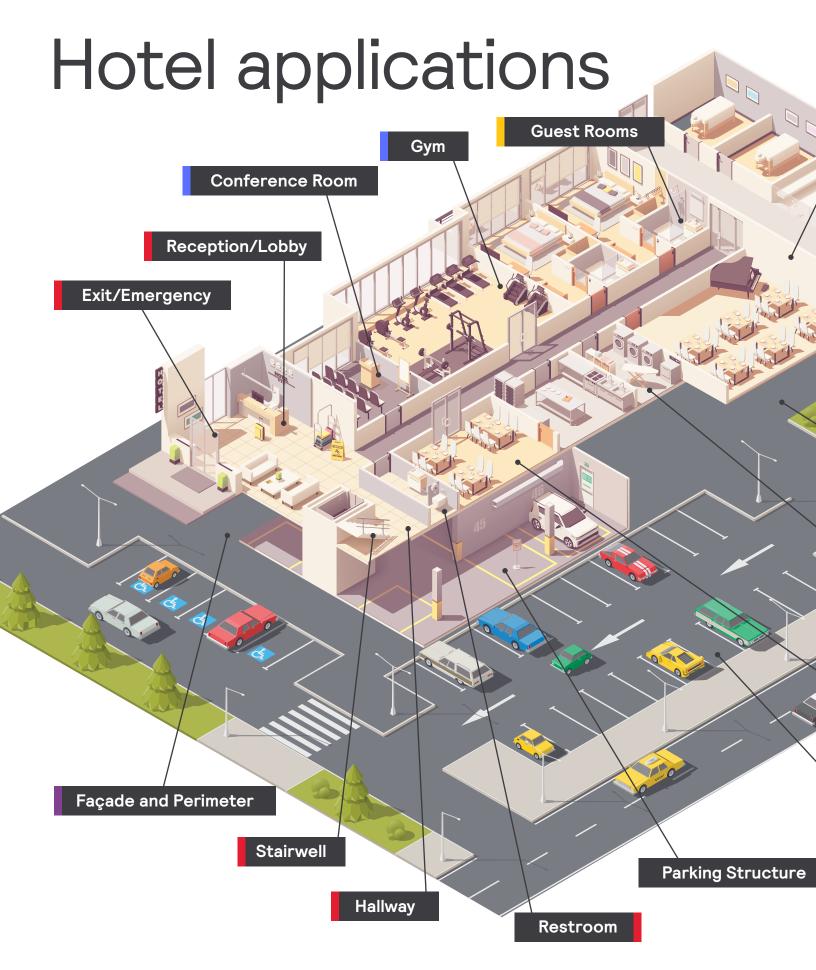

Creating a unique and memorable experience for every guest is key to ensuring customer loyalty. At the same time, a focus on costs and sustainable solutions is important to your bottom line. With flexible LED lighting and connected systems from Signify, you can welcome, guide and entertain every visitor who walks through your door, all while saving on energy and operating costs. From personalized lighting in guest rooms to wayfinding and displays, make your hotel a destination to remember.

#### **Guest Rooms**

Personalize lighting in guest rooms and empower staff by using Interact IoT technology to gain insights into the status of each room.

#### **Social Gathering**

Create a relaxing ambiance with flexible LED lighting, inviting your guests to make themselves at home away from home.

#### Outdoor

Ensure parking structures and walkways feel secure and well-illuminated.

Transform your hotel's appearance with LED lighting to provide a memorable stay for guests. Lighting can be used to create an ambience, capture different moods and create personalized experiences. LEDs consume less energy than conventional lights, leading to a reduction in carbon footprint and costs. Combining lighting with smart controls can help you save even more by only illuminating areas when needed. Using Interact IoT technology, optimize staff efficiencies with complete visibility of hotel operations via the Interact dashboard. With Interact software, you can integrate your lighting with other systems, such as HVAC and PMS, giving real-time visibility in one intuitive dashboard to streamline operations and improve guest services.