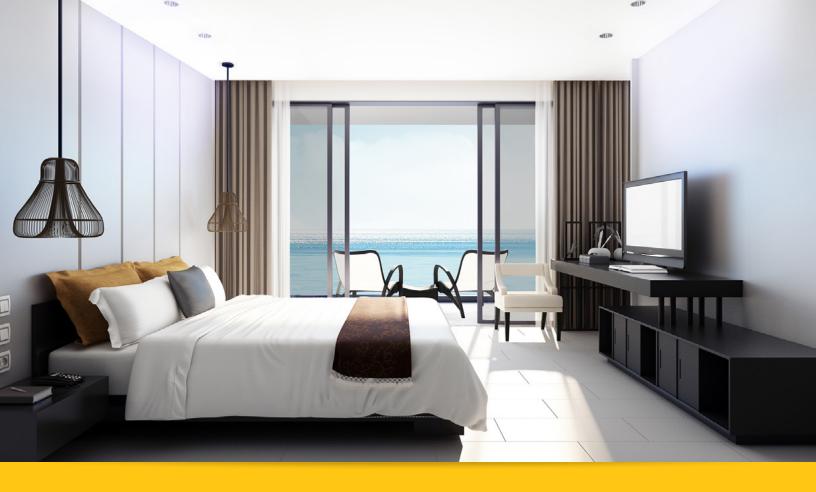

### **Guest Rooms**

With flexible lighting systems, guests can personalize lighting scenes in their rooms to suit their mood. Bio-adaptive lighting provides different levels of light intensity and color temperatures throughout the day to enhance well-being, helping to energize guests in the morning and providing a good night's sleep by supporting the body's circadian rhythm. With Interact IoT technology, employees can have a comprehensive real-time view of the status of all guest rooms to view laundry requests, room temperature, business center requests and more.

#### Perfect lighting for every scene

Great lighting makes guests feel more comfortable and provides a more memorable stay. Embedded scenes in your guest rooms can create an ambience, capture different moods and create personalized experiences.

#### Bio-adaptive lighting

Good lighting is essential to well-being. Scientifically validated bio-adaptive lighting recipes can transform your guests' stay and enhance their comfort by simulating natural wake-up experiences and minimizing sleep disruption with low-level illumination for those middle-of-the-night trips to the bathroom.