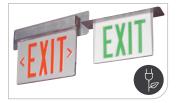

#### Exit & Emergency for security and emergency applications

#### Chloride Compac CLX LED Exit Sign

Offers a sleek unobtrusive design and comes standard with self-diagnostic/self-test features to assure that they are ready at any time.

#### Chloride Compac CLU2/ CLU3 LED Emergency Unit

The sleek unobtrusive design combines great aesthetics with optimum performance for immediate egress.

#### Chloride Edge-Glo Edge-Lit LED Exit Sign

Features an attractive chamfered acrylic panel with floating letters.

### Chloride Compac CLUR3 LED Recessed Emergency Unit

Flush-mounted emergency unit with a stationary center lamp head and two side lamps that can be aimed for left and right angles.

#### Chloride 45V Series Edge-Lit LED Exit Sign

High quality, specification grade, edge-lit exit sign that is aesthectically appealing and designed for architectural excellence.

### Chloride Fusion III Recessed LED Emergency Unit

A die-cast recessed LED architectural emergency with a choice of oval or square trim plates.