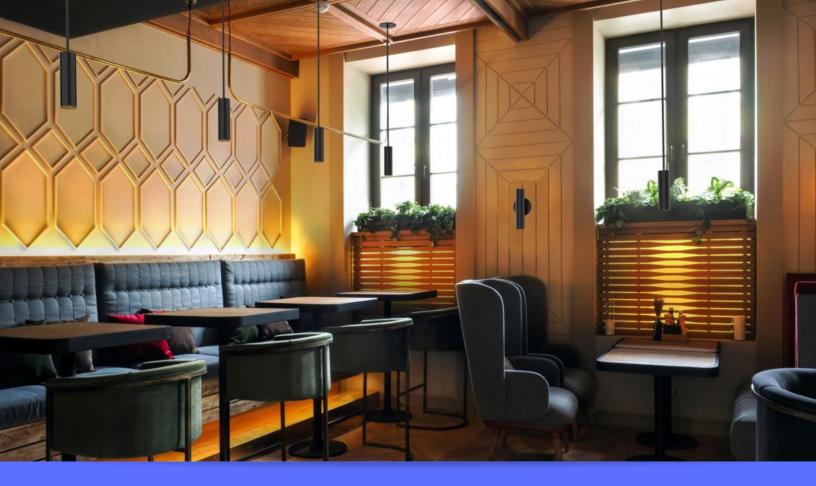

#### **Social Gathering**

Create a relaxing ambiance with flexible LED lighting, inviting your guests to make themselves at home away from home.

#### **Philips LED Tubes**

Enhance your lighting quality and enjoy significant energy savings with a range of easy-to-install LED Tube Lamps.

Invite guests into your bar, café or restaurant to enjoy freshly prepared food and drinks. Create a relaxing ambiance with flexible LED lighting, inviting your guests to make themselves at home away from home. Consider UV-C solutions to fight viruses and bacteria in the air and treat surfaces in social gathering spaces. The Interact Space Management application can be used to further identify which areas have been occupied and need to be sanitized, as well as help manage social distancing.