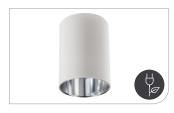

#### Lightolier CorePro LED Mini Cylinder

Combines optics, light source, thermal management system and driver into a single housing, providing a sleek look suitable for lower mounting heights and smaller spaces.