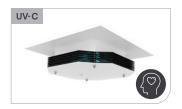

#### UV-C solutions for upper air and surface treatment applications

UV-C lighting can play an important role in neutralizing harmful viruses and bacteria, especially in mask-off environments such as cafeterias. This additional layer of protection may provide a greater sense of comfort for teachers and coaches, as they lead students while in classrooms and gymnasiums. UV-C upper-air and closed chambers can also run continually, helping to reduce the need for manual disinfection, especially in high-traffic areas such as restrooms or locker rooms.

#### Alkco UV-C Upper Air U2C 2x2 Grid Ceiling Mount

Treats air in occupied spaces to offer a layer of protection against bacteria, viruses, and fungal spores to help your guests and employees feel secure.\*