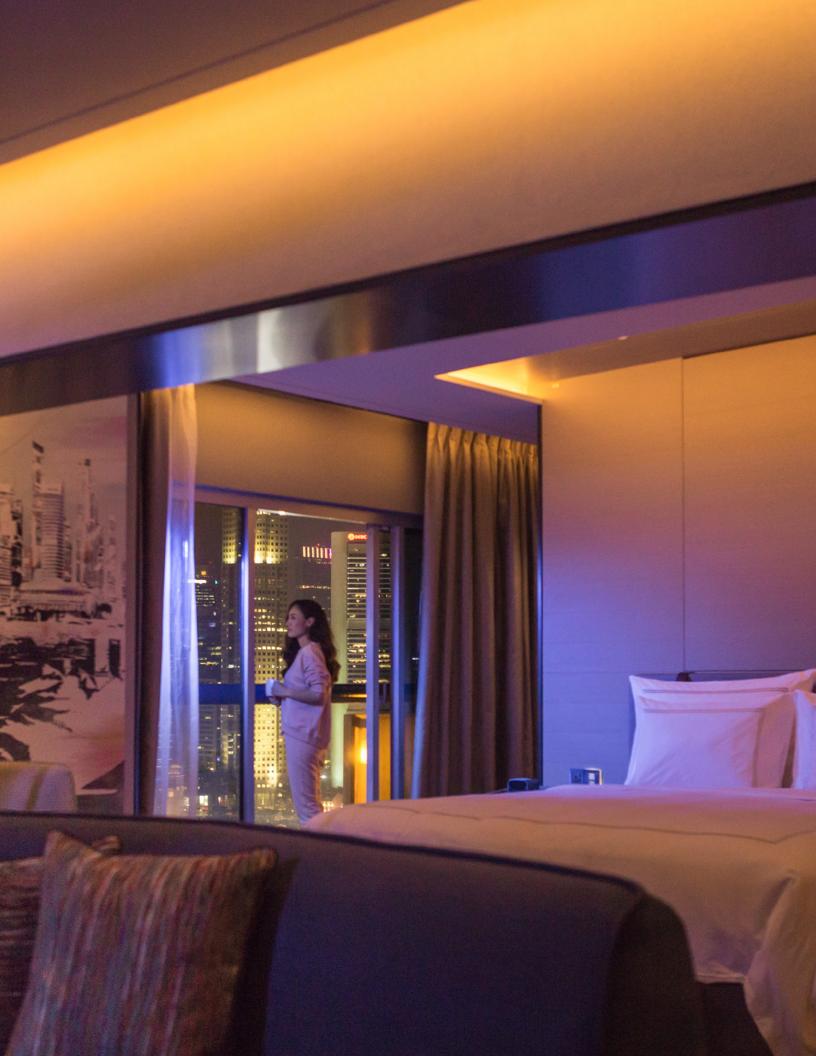

Enhance guest experience

Raise the bar on service levels with hotel rooms that detect guests, adjusting lighting and room temperature instantly to make them feel at home

Design welcoming, inspiring spaces throughout the hotel with unique LED lighting solutions. Allow guests to personalize the lighting and temperature in their rooms to suit their mood. Bring your brand identity to life though unique and beautiful lighting design.

#### **Guest Rooms**

Personalize lighting in guest rooms and empower staff by using Interact IoT technology to gain insights into the status of each room.

### **Guest Rooms**

With flexible lighting systems, guests can personalize lighting scenes in their rooms to suit their mood. Bio-adaptive lighting provides different levels of light intensity and color temperatures throughout the day to enhance well-being, helping to energize guests in the morning and providing a good night's sleep by supporting the body's circadian rhythm. With Interact IoT technology, employees can have a comprehensive real-time view of the status of all guest rooms to view laundry requests, room temperature, business center requests and more.