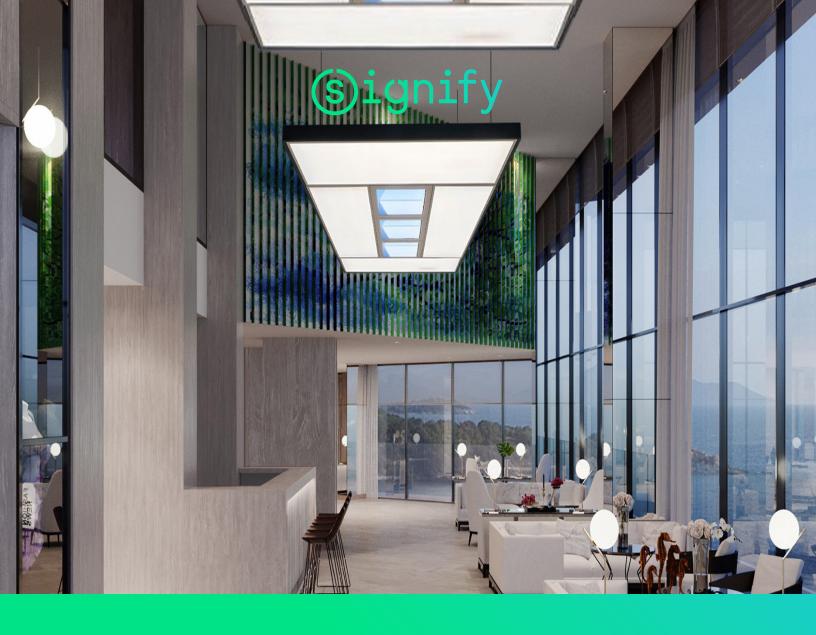

Creating a unique and memorable experience for every guest is key to ensuring customer loyalty. At the same time, a focus on costs and sustainable solutions is important to your bottom line. With flexible LED lighting and connected systems from Signify, you can welcome, guide and entertain every visitor who walks through your door, all while saving on energy and operating costs. From personalized lighting in guest rooms to wayfinding and displays, make your hotel a destination to remember.

#### **Guest Rooms**

Personalize lighting in guest rooms and empower staff by using Interact IoT technology to gain insights into the status of each room.

#### **Social Gathering**

Create a relaxing ambiance with flexible LED lighting, inviting your guests to make themselves at home away from home.