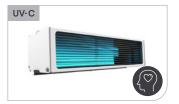

#### UV-C solutions for upper air and surface treatment applications

UV-C lighting can play an important role in neutralizing harmful viruses and bacteria, especially in mask-off environments such as cafeterias. This additional layer of protection may provide a greater sense of comfort for teachers and coaches, as they lead students while in classrooms and gymnasiums. UV-C upper-air and closed chambers can also run continually, helping to reduce the need for manual disinfection, especially in high-traffic areas such as restrooms or locker rooms.

#### Alkco UV-C Upper Air UWL Louvered Wall Mount

Treats air in occupied spaces to offer a layer of protection against bacteria, viruses, and fungal spores to help your guests and employees feel secure.\*