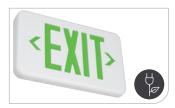

#### Chloride Compac CLX LED Exit Sign

Offers a sleek unobtrusive design and comes standard with self-diagnostic/self-test features to assure that they are ready at any time.

#### Chloride Edge-Glo Edge-Lit LED Exit Sign

Features an attractive chamfered acrylic panel with floating letters.