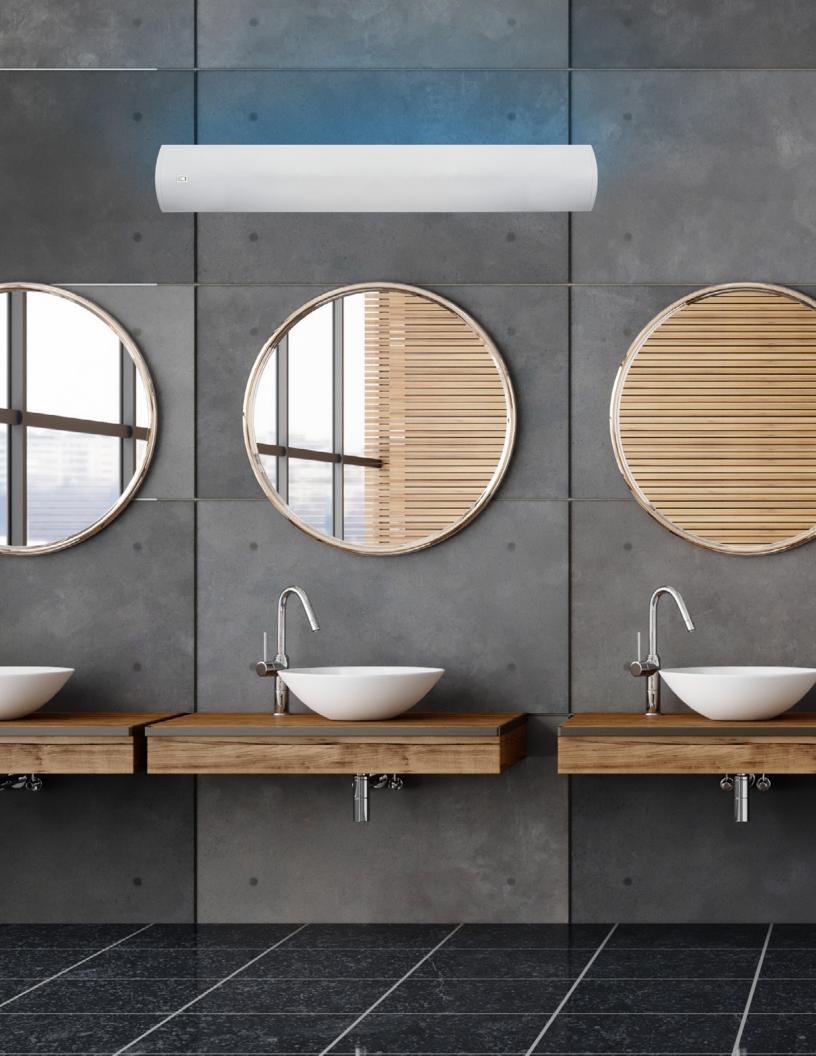

#### Linear for restroom applications

#### **Ledalite Jump Wall**

Offers a contemporary aesthetic that combines the latest lighting technologies with texture, pattern, and rhythm along an uninterrupted end-to-end continuum of luminance.

#### Ledalite Sync Wall

The epitome of compact style, offering true direct/indirect lighting distribution and luminous aesthetics with exceptional glare control.

#### Ledalite TruGroove Wall

Drives performance beyond the edge. Innovative optics deliver exceptional uniformity and wide row spacing from a 3" aperture continuous line of light.