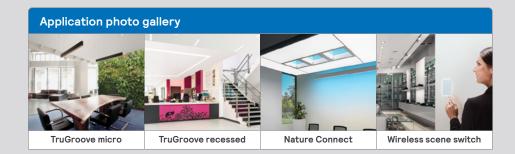

## **Lighting Fixture Schedule**

| Mark | Product Name                            | Brand    | Model No.                                                                                                            | Description                                                                                                                                                                                                                                                                                                        |
|------|-----------------------------------------|----------|----------------------------------------------------------------------------------------------------------------------|--------------------------------------------------------------------------------------------------------------------------------------------------------------------------------------------------------------------------------------------------------------------------------------------------------------------|
|      | TruGroove Micro Suspended with Louver > | Ledalite | TM05L >                                                                                                              | Direct/Indirect pendant with MesoOptics for uniformity and AccuRender. Wide row spacing. Narrow 1.75" aperture with quad optic louver cells. With integral Interact Pro scalable wireless occupancy and daylight sensor.                                                                                           |
|      | TruGroove recessed >                    | Ledalite | 3901L >                                                                                                              | Recessed linear fixture with MesoOptics and AccuRender technology for higher light quality.  Continuous runs within 1/8". With integral Interact Pro scalable wireless occupancy and daylight sensor.                                                                                                              |
|      | Nature Connect >                        | Ledalite | Island: 6'x10' with Skylights<br>Daylight Panels: 2'x6'<br>Lightscape: White or Dark Grey<br>Control Cabinet: Custom | Integral lighting solution with predefined biophilic lighting algorithm, that has daylight panel to mimics daily rhythm of the sun and skylight to connect those in the space with nature, paired with a tunable color asymmetric wall wash luminaire and controlled in accordance with latest building standards. |
|      | Wireless scene switch >                 | Interact | SWS200 >                                                                                                             | Zigbee Green Power switch and scene selector. No wiring and power connections required so easy to install.  Compatible with Interact Pro scalable system                                                                                                                                                           |