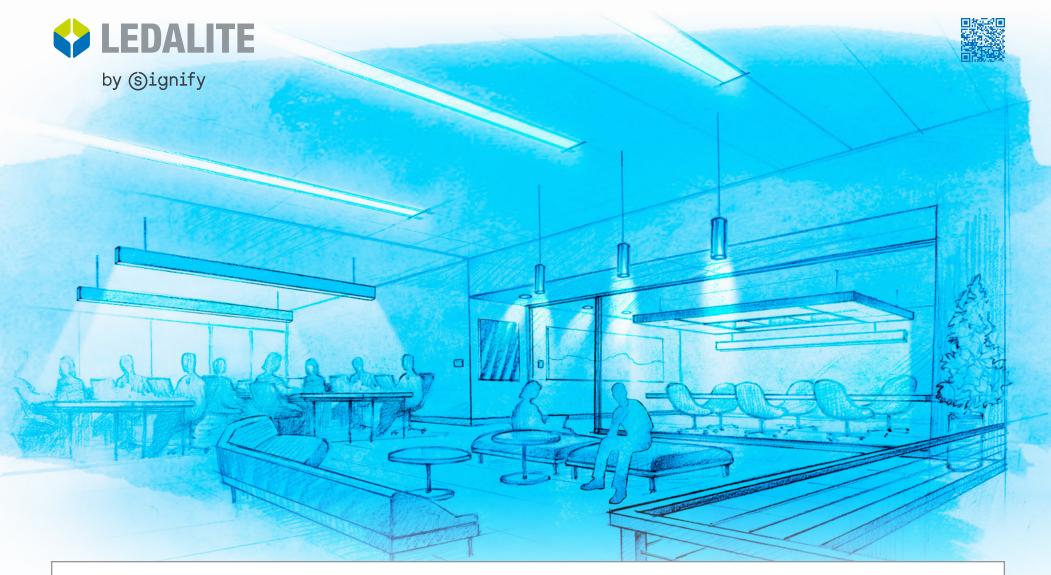

## A history of leading luminaire design

The Ledalite philosophy is about understanding how people see and keeping every space feeling bright and natural. It's about holistically designing products and environments for people to work, learn and perform with an increased level of visual comfort.

For forty years the Ledalite brand has been known for its high performance, innovative, indoor architectural lighting solutions that focus on optical performance and quality of light. Like many scientific breakthroughs, Ledalite's MesoOptics was inspired by nature. Butterfly wings consist of three-dimensional crystal nano-structures which selectively curve and scatter light. MesoOptics replicates the same effect using holographic technology, providing the best possible combination of control and luminance. Higher transmission efficiencies translate into a reduction in energy consumption versus traditional optical and control methods. As a leader in lighting, we continue to introduce breakthrough technologies today such as AccuRender and the new NatureConnect lighting system. AccuRender ensures that design flexibility is achieved by providing high color rendering and superior color consistency, all while saving up to 25% more energy versus competitor CRI 90 luminaires. NatureConnect, is built on proven Biophilic Design principles and mimics natural patterns of daylight indoors, bringing the benefits of natural light into the build environment. Concepts of bio-dynamic lighting already exist, but NatureConnect adds crucial elements – such as a view to the sky and natural dynamics on the wall – for a more immersive, engaging, and comfortable experience.