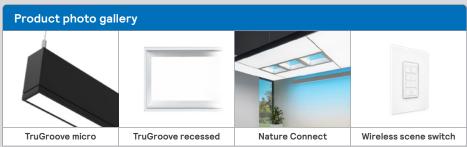

## **Lighting Fixture Schedule**

| Mark | Product Name                            | Brand    | Model No.                                                                                                            | Description                                                                                                                                                                                                                                                                                                        |
|------|-----------------------------------------|----------|----------------------------------------------------------------------------------------------------------------------|--------------------------------------------------------------------------------------------------------------------------------------------------------------------------------------------------------------------------------------------------------------------------------------------------------------------|
|      | TruGroove Micro Suspended with Louver > | Ledalite | TM05L >                                                                                                              | Direct/Indirect pendant with MesoOptics for uniformity and AccuRender. Wide row spacing. Narrow 1.75" aperture with quad optic louver cells. With integral Interact Pro scalable wireless occupancy and daylight sensor.                                                                                           |
|      | TruGroove recessed >                    | Ledalite | 3901L >                                                                                                              | Recessed linear fixture with MesoOptics and AccuRender technology for higher light quality.  Continuous runs within 1/8". With integral Interact Pro scalable wireless occupancy and daylight sensor.                                                                                                              |
|      | Nature Connect >                        | Ledalite | Island: 6'x10' with Skylights<br>Daylight Panels: 2'x6'<br>Lightscape: White or Dark Grey<br>Control Cabinet: Custom | Integral lighting solution with predefined biophilic lighting algorithm, that has daylight panel to mimics daily rhythm of the sun and skylight to connect those in the space with nature, paired with a tunable color asymmetric wall wash luminaire and controlled in accordance with latest building standards. |
|      | Wireless scene switch >                 | Interact | SWS200 >                                                                                                             | Zigbee Green Power switch and scene selector. No wiring and power connections required so easy to install.  Compatible with Interact Pro scalable system                                                                                                                                                           |