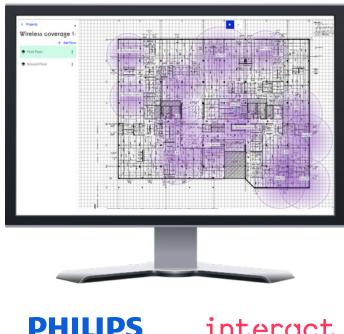

#### **Features**

- Single sign-on into the tool
- 2. Create and view your own projects
- Upload floor plan
- 4. Scale floor plan
- 5. Search for luminaires and control devices
- 6. Drag, drop and label luminaires and devices in floor plan
- 7. Visualize wireless and occupancy coverage
- 8. Validate wireless design
- 9. Add notes and show/hide notes

- 10. Generate and export bill of materials to the Signify Portal
- 11. Generate a package of documents
- 12. Upload external documents to project
- 13. Group select products and move, assign network numbers, delete and align
- 14. Calculate the quantity of startup service days required
- 15. Compatible with Foundation and Advanced tiers of the Interact offering