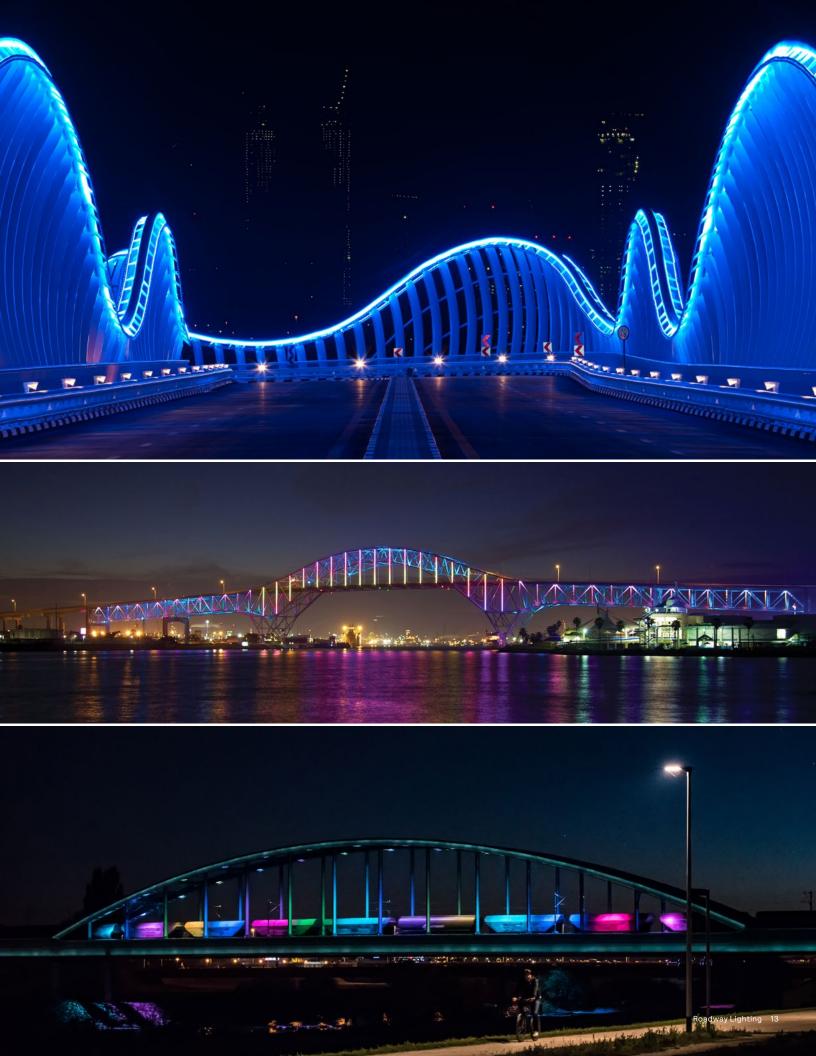

# Illuminate your journey with lighting that lasts

Lighting for roadways and parking infrastructure

# **Bridge & Overpass**

Connect your community and beautify your cityscape with striking illumination

Create a multi-level visual experience for those who rely on your city's bridges to connect them to their communities. Implementing new LED lighting on a bridge can be as simple as a post-top or more sophisticated with fully connected color changing technology. No matter your approach, providing quality light to these structures can enhance citizen well being and security.

# **Bridge & Overpass**

### Color changing and general illumination for applications that make your bridge stand out