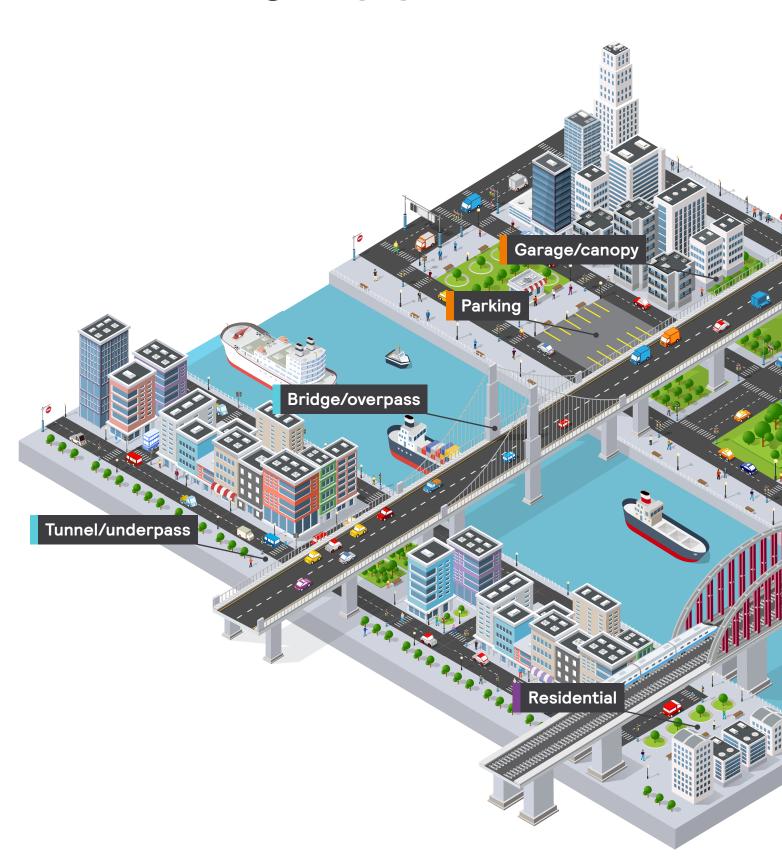

# Roadway applications

### **Retrofit:**

LED replacement lamps for HID

# Interstate & **Tunnel Lighting** Cobra heads

& High mast

### **Urban & Residential**

Post tops **Pendants** 

### **Bridge:**

Linear color changing Linear general Floodlighting

## Parking:

Garage and canopy Site and area