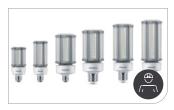

#### Philips TrueForce MasterClass **LED Corn Cob Lamps**

Maximize energy savings and performance with our high lumen LED Corn Cob lamps, while still falling within ANSI standards.

#### Philips CorePro **LED Corn Cob Lamps**

Switch to these omni-directional ballast-bypass LED lamps for an affordable upgrade from HID lighting.