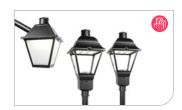

#### Lumec RoadFocus Plus LED Cobra Head

Provide uniform, high performance illumination in four sizes: nano, small, medium or large. Suitable for interstates, collector roads and more.

#### **Lumec RoadStar LED Architectural**

Up your design game with the superior aesthetics and quality of this architectural roadway luminaire. Available in small and medium sizes.