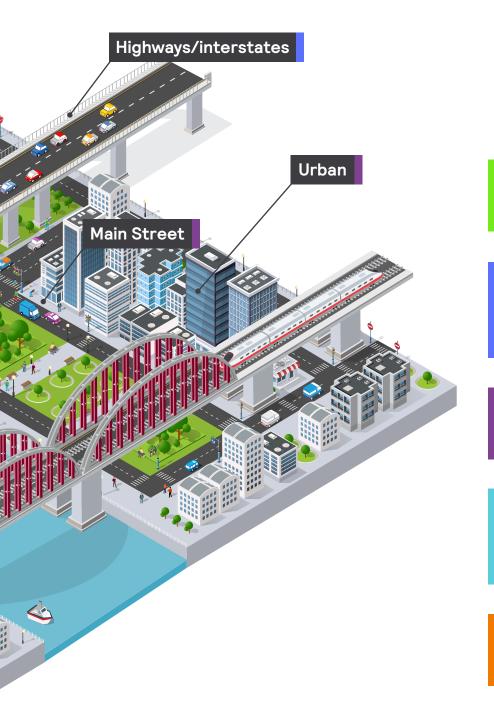

# Roadway applications

### **Retrofit:**

LED replacement lamps for HID

# Interstate & **Tunnel Lighting** Cobra heads

& High mast

### **Urban & Residential**

Post tops **Pendants** 

### **Bridge:**

Linear color changing Linear general Floodlighting

## Parking:

Garage and canopy Site and area