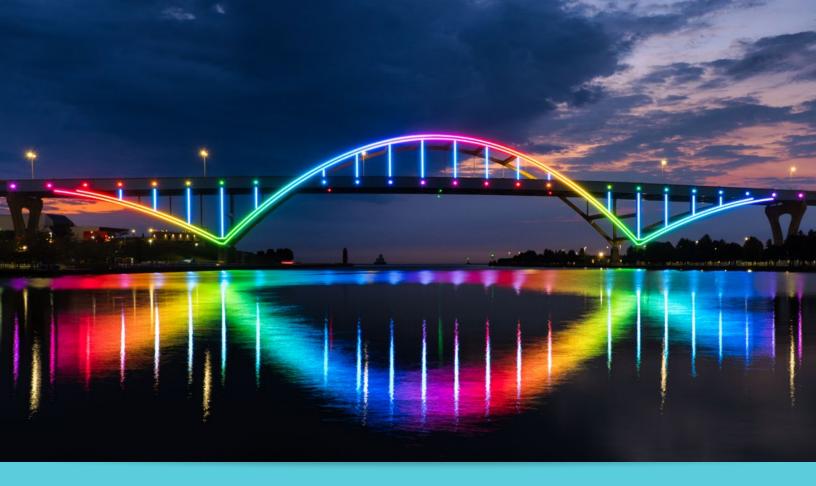

# **Bridge & Overpass**

Connect your community and beautify your cityscape with striking illumination

Create a multi-level visual experience for those who rely on your city's bridges to connect them to their communities. Implementing new LED lighting on a bridge can be as simple as a post-top or more sophisticated with fully connected color changing technology. No matter your approach, providing quality light to these structures can enhance citizen well being and security.

### Color changing and general illumination for applications that make your bridge stand out