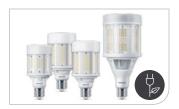

#### Philips TrueForce MasterClass **LED Corn Cob Lamps**

Maximize energy savings and performance with our high lumen LED Corn Cob lamps, while still falling within ANSI standards.

#### Philips CorePro **LED Corn Cob Lamps**

Switch to these omni-directional ballast-bypass LED lamps for an affordable upgrade from HID lighting.