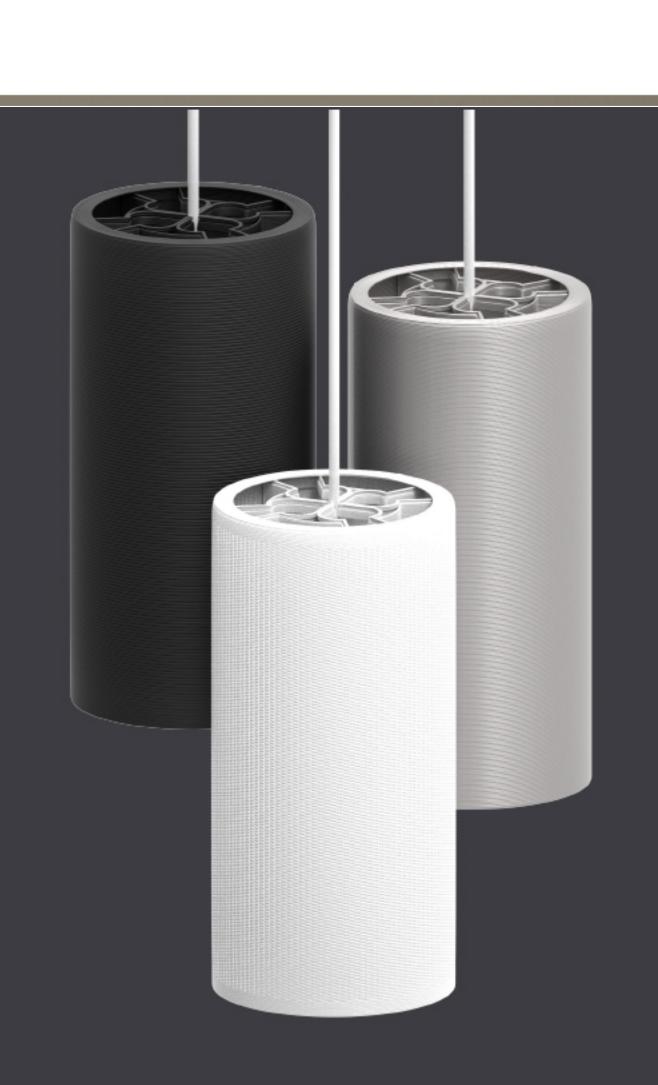

## Key specifications

- Classic form factor compatible with PAR38 Lamps
- Printed from sustainably sourced, recyclable materials
- Canopy or track mounted
- 3 colors and 2 texture options
- Printed and Assembled in Littlestown PA
- Buy American Act (BAA) Compliant