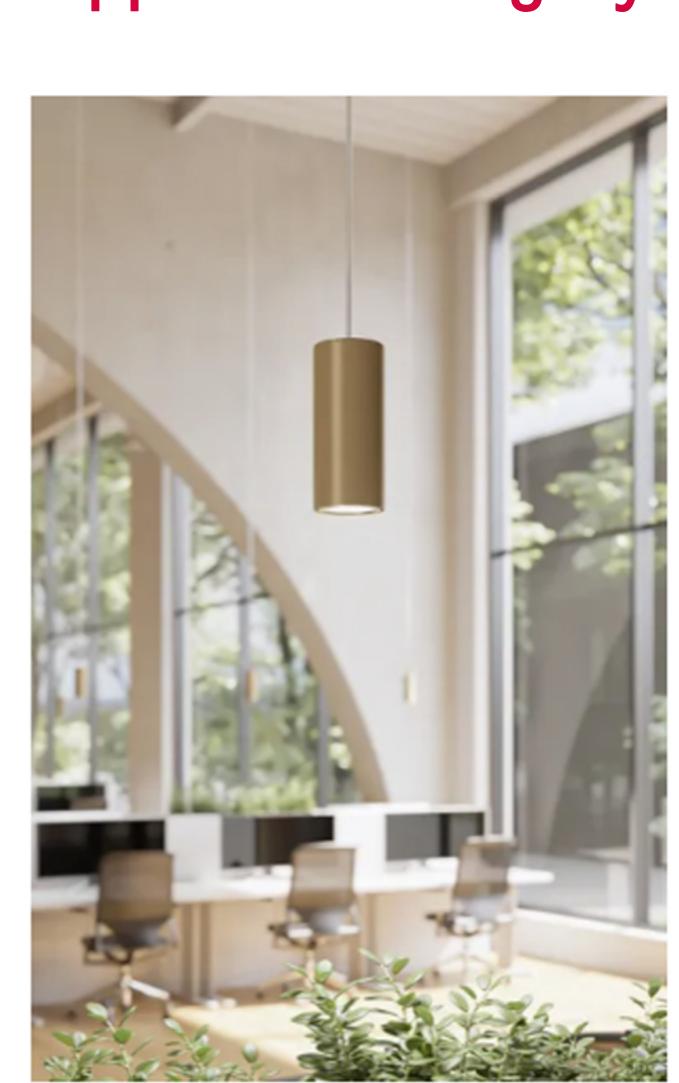

LIGHTOLIER

Downlighting

Track Lighting

Cylinders

3D Printed ~

Decorative

<u></u> Q



### Classic Fixture for Modern Needs

This stylish lighting solution combines high efficiency with stunning design, offering a wide range of brightness to suit any setting. Perfect for offices, retail, and hospitality, it comes in universal colors with flexible mounting options.

Made sustainably from recycled materials, it's also easy to maintain with versatile lamp choices. Plus, it's Buy American (BAA) compliant.

Configuration

Downloads

# **Application Imagery**













## Key specifications

- Classic form factor compatible with PAR38 Lamps
- Printed from sustainably sourced, recyclable materials
- Canopy or track mounted
- 3 colors and 2 texture options
- Printed and Assembled in Littlestown PA
- Buy American Act (BAA) Compliant

# Operational & certifications

| Protection Class | IP20      |  |
|------------------|-----------|--|
| Ambient Range    | 0 to +25C |  |
| Certifications   | RoHS      |  |
| Warranty         | 5 Years   |  |

### **Electrical**

Dimming: Lamp Dependant Input Voltage: 120V - 277V Frequency: 50/60Hz Power Factor: Lamp Dependant

Configuration

#### Downloads 3D printing Brochure

Spec Sheet

Photometrics - 16" Low Bay - BAL Series

Photometrics - 12" Low Bay - BAL S Series

Mounting instruction

Interested? Learn