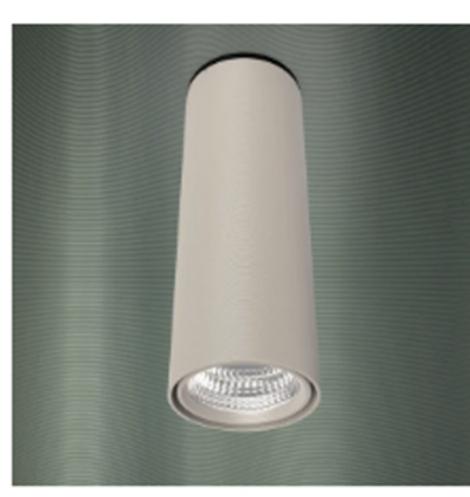

### Classic Fixture for Modern Needs

This stylish lighting solution combines high efficiency with stunning design, offering a wide range of brightness to suit any setting. Perfect for offices, retail, and hospitality, it comes in universal colors with flexible mounting options.

## Key specifications

- Classic form factor compatible with PAR38 Lamps
- Printed from sustainably sourced, recyclable materials
- Canopy or track mounted
- 3 colors and 2 texture options
- Printed and Assembled in Littlestown PA
- Buy American Act (BAA) Compliant