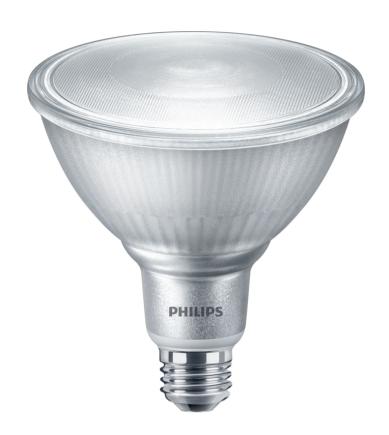

#### **Bulb characteristics**

· Lamp shape: Directional reflector

Socket: E26Dimmable: No