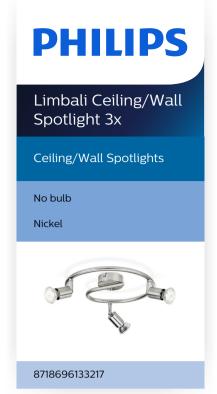

#### Miscellaneous

- Especially designed for: Bedroom, Living Room, Dining Room, Kitchen, Office, Hall
- · Style: Contemporary
- · Type: Ceiling/Wall Spotlights
- EyeComfort: No

#### Product dimensions and weight

Net weight: 0.56 kgOverall height: 130 mmOverall length: 290 mm

· Overall width: 290 mm

# Packaging dimensions and weight

• EAN/UPC - product: 8718696133217

Net weight: 0.56 kgGross weight: 0.75 kg

Height: 28 cmLength: 9.5 cmWidth: 30 cm

Issue date: 2025-08-30 Version: 0.216 © 2025 Signify Holding. All rights reserved. Signify does not give any representation or warranty as to the accuracy or completeness of the information included herein and shall not be liable for any action in reliance thereon. The information presented in this document is not intended as any commercial offer and does not form part of any quotation or contract, unless otherwise agreed by Signify. Philips and the Philips Shield Emblem are registered trademarks of Koninklijke Philips