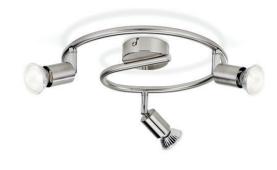

# The accent on style

Include this practical Philips spotlight in your home. Choose your Philips GU10 LED bulb to go with your spot style and ensure a high-quality and long-lasting light.

# Adjustable spot head

Direct the light where you want it most by simply adjusting, rotating or tilting the spot head of the lamp.

# Long-lasting, high-quality materials

This spot light is made of long-lasting, high-quality materials with superior finishing. This ensures a solid and durable product that will enhance and light up your home for many years to come.

#### Design and finishing

Colour: NickelMaterial: Metal