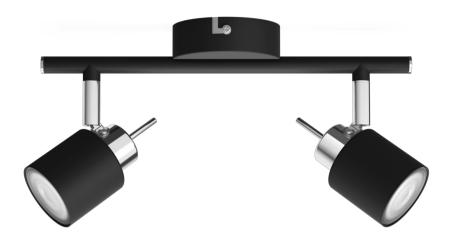

# The accent on style

Include this practical Philips spotlight in your home. Choose your Philips GU10 LED bulb to go with your spot style and ensure a high-quality and long-lasting light.

#### Design and finishing

Colour: BlackMaterial: Metal

#### Product dimensions and weight

Net weight: 0.333 kg
Overall height: 155 mm
Overall length: 274 mm
Overall width: 80 mm

#### **Technical specifications**

- · Total lumen output fixture: -
- · Mains power: AC 220-240
- Fitting/cap: GU10
- · Wattage bulb included: 35W
- Maximum wattage replacement bulb:
- IP code: IP20
- · Class of protection: Class I Earthed
- · Number of light sources: 2