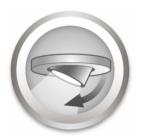

#### Adjustable spot head

Direct the light where you want it most by simply adjusting, rotating or tilting the spot head of the lamp.