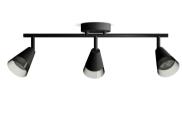

# High-quality light, designed for any light effect

Include this practical Philips spotlight in your home. Choose your Philips GU10 LED bulb to go with your spot style and ensure a high-quality and long-lasting light.

#### Easy to experience

• Perfect for placement on wall or ceiling, the luminaire gives you the freedom to customise your look to match your interiors.

## Adjustable spot head

Direct the light where you want it most by simply adjusting, rotating or tilting the spot head of the lamp.

## ClickFix easy mounting

Install your spotlight easily and by yourself. Thanks to ClickFix, no extra pair of hands is needed. Simply mount the bracket to the ceiling, connect the wires, then click and fix the lamp in one go.

# Adaptable mounting for wall or ceiling High quality material

Durable and attractive material for an attractive and long-lasting investment.

# Design and finishing

· Colour: Black

· Material: Metal, Glass