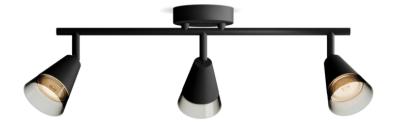

# High-quality light, designed for any light effect

Include this practical Philips spotlight in your home. Choose your Philips GU10 LED bulb to go with your spot style and ensure a high-quality and long-lasting light.

#### Easy to experience

• Perfect for placement on wall or ceiling, the luminaire gives you the freedom to customise your look to match your interiors.

## Adjustable spot head

Direct the light where you want it most by simply adjusting, rotating or tilting the spot head of the lamp.

## ClickFix easy mounting

Install your spotlight easily and by yourself. Thanks to ClickFix, no extra pair of hands is needed. Simply mount the bracket to the ceiling, connect the wires, then click and fix the lamp in one go.

# Adaptable mounting for wall or ceiling High quality material

Durable and attractive material for an attractive and long-lasting investment.

# Design and finishing

· Colour: Black

· Material: Metal, Glass