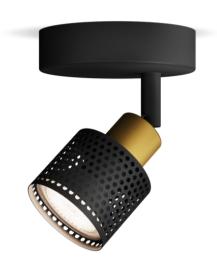

# Adjustable spot head

Direct the light where you want it most by simply adjusting, rotating or tilting the spot head of the lamp.

# Adaptable mounting for wall or ceiling High quality material

Durable and attractive material for an attractive and long-lasting investment.

# Design and finishing

Colour: Black & BrassMaterial: Metal, Glass