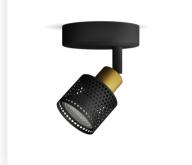

# Adjustable spot head

Direct the light where you want it most by simply adjusting, rotating or tilting the spot head of the lamp.

# Adaptable mounting for wall or ceiling High quality material

Durable and attractive material for an attractive and long-lasting investment.

# Design and finishing

Colour: Black & BrassMaterial: Metal, Glass