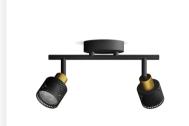

# Easy to experience

• Perfect for placement on wall or ceiling, the luminaire gives you the freedom to customise your look to match your interiors.

#### Adjustable spot head

Direct the light where you want it most by simply adjusting, rotating or tilting the spot head of the lamp.

# ClickFix easy mounting

Install your spotlight easily and by yourself. Thanks to ClickFix, no extra pair of hands is needed. Simply mount the bracket to the ceiling, connect the wires, then click and fix the lamp in one go.

# Adaptable mounting for wall or ceiling High quality material

Durable and attractive material for an attractive and long-lasting investment.

# Design and finishing

· Colour: Black & Brass

• Material: Metal