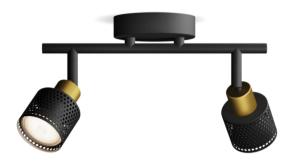

# Easy to experience

• Perfect for placement on wall or ceiling, the luminaire gives you the freedom to customise your look to match your interiors.

#### Adjustable spot head

Direct the light where you want it most by simply adjusting, rotating or tilting the spot head of the lamp.

# ClickFix easy mounting

Install your spotlight easily and by yourself. Thanks to ClickFix, no extra pair of hands is needed. Simply mount the bracket to the ceiling, connect the wires, then click and fix the lamp in one go.

# Adaptable mounting for wall or ceiling High quality material

Durable and attractive material for an attractive and long-lasting investment.

# Design and finishing

· Colour: Black & Brass

• Material: Metal